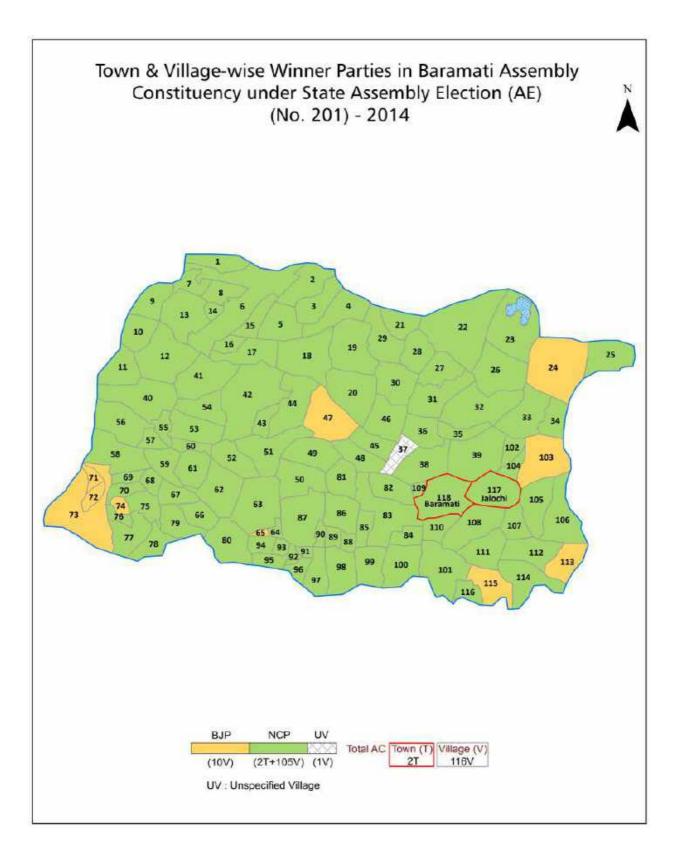

| 191-192  |
| 11  | Disclaimer                                                                                                                                                                                                                                                                                                                                                                                                                                                                | 194      |

### **Location & Political Map**



indiastatelections



#### **Administrative Setup**

#### List of Village Panchayat & Intermediate Panchayat (Block) Name - 2011

| Village Name        | Village Panchayat Name | Intermediate Panchayat<br>Name |
|---------------------|------------------------|--------------------------------|
| Ambi Bk             | -                      | Baramati                       |
| Ambi Kh             | -                      | Baramati                       |
| Anjangaon           | -                      | Baramati                       |
| Baburdi             | -                      | Baramati                       |
| Bajrangwadi         | Late                   | Baramati                       |
| Baramati Rural      | Baramati Rural         | Baramati                       |
| Barhanpur