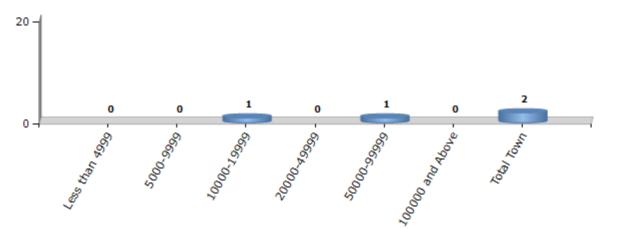

#### Number of Towns by Population Size - 2011

| Less than<br>4999 | 5000-9999 | 10000-<br>19999 | 20000-<br>49999 | 50000-<br>99999 | 100000 and<br>Above | Total<br>Town |  |
|-------------------|-----------|-----------------|-----------------|-----------------|---------------------|---------------|--|
| 0                 | 0         | 1               | 0               | 1               | 0                   | 2             |  |