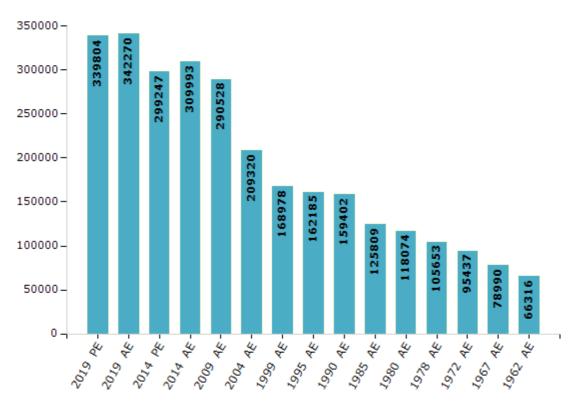

#### **Electors by Male & Female**

| Year    | Male   | Female | Others | Total  | Year    | Male  | Female | Others | Total  |
|---------|--------|--------|--------|--------|---------|-------|--------|--------|--------|
| 2019 PE | 176110 | 163690 | 4      | 339804 | 1999 AE | 86875 | 82103  | -      | 168978 |
| 2019 AE | 177322 | 164944 | 4      | 342270 | 1995 AE | 82969 | 79216  | -      | 162185 |
| 2014 PE | 157646 | 141600 | 1      | 299247 | 1990 AE | 82500 | 76902  | -      | 159402 |
| 2014 AE | 162837 | 147155 | 1      | 309993 | 1985 AE | 63729 | 62080  | -      | 125809 |
| 2009 PE | -      | -      | -      | -      | 1980 AE | 60074 | 58000  | -      | 118074 |
| 2009 AE | 150256 | 140272 | -      | 290528 | 1978 AE | 53163 | 52490  | -      | 105653 |
| 2004 PE | -      | -      | -      | -      | 1972 AE | 52060 | 43377  | -      | 95437  |
| 2004 AE | 106969 | 102351 | -      | 209320 | 1967 AE | -     | -      | -      | 78990  |
| 1999 PE | -      | -      | -      | -      | 1962 AE | -     | -      | -      | 66316  |