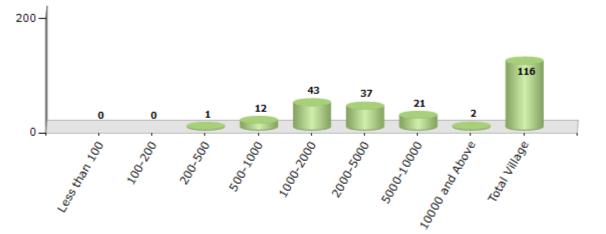

#### Number of Villages by Population Size - 2011

| Less<br>than<br>100 | 100-<br>200 | 200-<br>500 | 500-<br>1000 | 1000-<br>2000 | 2000-<br>5000 | 5000-<br>10000 | 10000<br>and<br>Above | Total<br>Village |
|---------------------|-------------|-------------|--------------|---------------|---------------|----------------|-----------------------|------------------|
| 0                   | 0           | 1           | 12           | 43            | 37            | 21             | 2                     | 116              |