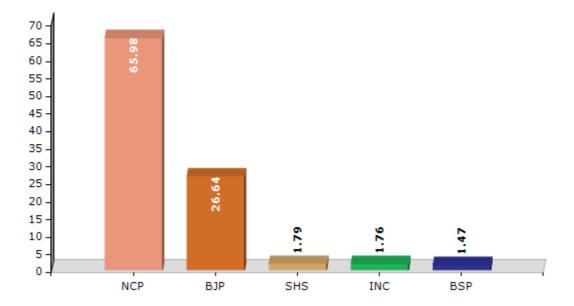

#### **Summary Result of Assembly Election - 2014**

| Candidate Name                              | Party | Votes  | Votes % |
|---------------------------------------------|-------|--------|---------|
| Ajit Anantrao Pawar                         | NCP   | 150588 | 65.98   |
| Balasaheb Alias Prabhakar Dadaram<br>Gawade | BJP   | 60797  | 26.64   |
| Adv.Rajendra Dattatraya Kale                | SHS   | 4086   | 1.79    |
| Adv. Aakash Vijayrao More                   | INC   | 4013   | 1.76    |
| Potre Anil Haribhau                         | BSP   | 3349   | 1.47    |
| Santosh Popat Jadhav                        | IND   | 980    | 0.43    |
| Vinod Vasant Chandgude                      | IND   | 579    | 0.25    |
| Sambhaji Sopan Chavan                       | HiPPa | 556    | 0.24    |
| Shivaji Jaysing Kokare                      | IND   | 403    | 0.18    |
| Santosh Popatrao Kambale                    | IND   | 376    | 0.16    |
| Aagawane Sachin Shankar                     | IND   | 247    | 0.11    |
| Abdulkarim Hasan Bagwan                     | IND   | 240    | 0.11    |
| Ajit Shivaji Londhe                         | IND   | 206    | 0.09    |
| Chandrakant Manik Kadam                     | IND   | 191    | 0.08    |
|                                             | NOTA  | 1619   | 0.71    |

#### Votes Percentage of Top Parties - 2014