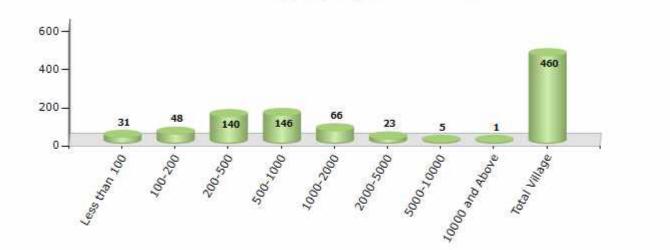

### Number of Villages by Population Size - 2011

| Less<br>than<br>100 | 100-<br>200 | 200-<br>500 | 500-<br>1000 | 1000-<br>2000 | 2000-<br>5000 | 5000-<br>10000 | 10000<br>and<br>Above | Total<br>Village |
|---------------------|-------------|-------------|--------------|---------------|---------------|----------------|-----------------------|------------------|
| 31                  | 48          | 140         | 146          | 66            | 23            | 5              | 1                     | 460              |

Number of Villages by Population Size - 2011