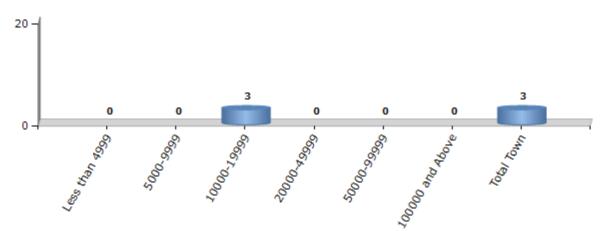

#### Number of Towns by Population Size - 2011

| Less than | 5000-9999 | 10000- | 20000- | 50000- | 100000 and | Total |
|-----------|-----------|--------|--------|--------|------------|-------|
| 4999      |           | 19999  | 49999  | 99999  | Above      | Town  |
| 0         | 0         | 3      | 0      | 0      | 0          | 3     |

Number of Towns by Population Size - 2011