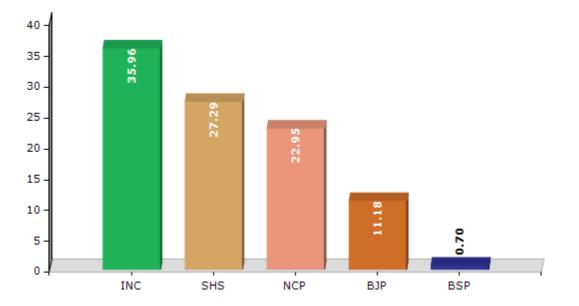

#### **Summary Result of Assembly Election - 2014**

| Candidate Name              | Party | Votes | Votes % |
|-----------------------------|-------|-------|---------|
| Sangram Anantrao Thopate    | INC   | 78602 | 35.96   |
| Kuldip Sudam Konde          | SHS   | 59651 | 27.29   |
| Vikram Kashinath Khutwad    | NCP   | 50165 | 22.95   |
| Dhamale Sharad Bajirao      | ВЈР   | 24440 | 11.18   |
| Gaikwad Harshavardhan Arjun | BSP   | 1533  | 0.7     |
| Kaluram Dnyanoba Jadhav     | IND   | 1352  | 0.62    |
| Dnyaneshwar Bhagwan Karale  | IND   | 603   | 0.28    |
| Prakash Maruti Dahibhate    | IND   | 516   | 0.24    |
|                             | NOTA  | 1740  | 0.8     |

Votes Percentage of Top Parties - 2014