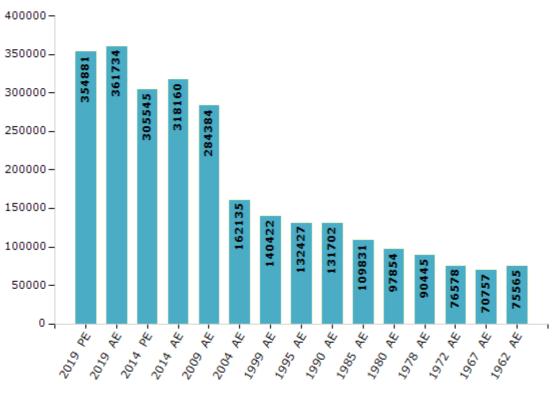

#### **Electors by Male & Female**

| Year    | Male   | Female | Others | Total  | Year    | Male  | Female | Others | Total  |
|---------|--------|--------|--------|--------|---------|-------|--------|--------|--------|
| 2019 PE | 187519 | 167358 | 4      | 354881 | 1999 AE | 67856 | 72566  | -      | 140422 |
| 2019 AE | 191524 | 170207 | 3      | 361734 | 1995 AE | 65313 | 67114  | -      | 132427 |
| 2014 PE | 163019 | 142526 | 0      | 305545 | 1990 AE | 64608 | 67094  | -      | 131702 |
| 2014 AE | 169870 | 148290 | 0      | 318160 | 1985 AE | 51850 | 57981  | -      | 109831 |
| 2009 PE | -      | -      | -      | -      | 1980 AE | 44615 | 53239  | -      | 97854  |
| 2009 AE | 148786 | 135598 | -      | 284384 | 1978 AE | 40870 | 49575  | -      | 90445  |
| 2004 PE | -      | -      | -      | -      | 1972 AE | 34708 | 41870  | -      | 76578  |
| 2004 AE | 82706  | 79429  | -      | 162135 | 1967 AE | -     | -      | -      | 70757  |
| 1999 PE | -      | -      | -      | -      | 1962 AE | -     | -      | -      | 75565  |

Number of Electors

Note : AE : Assembly Election, PE : Assembly Segment of Parliamentary Election