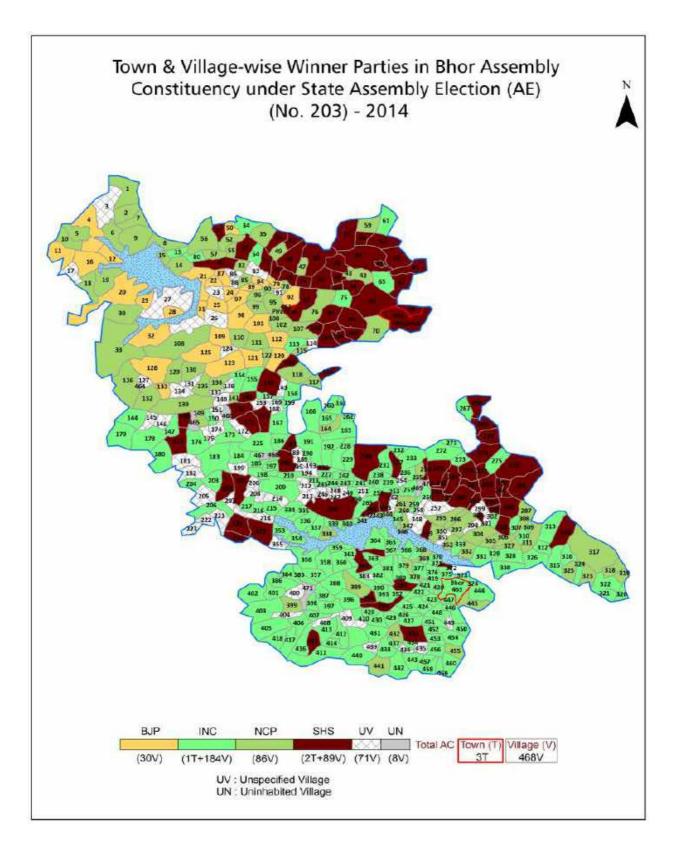

| 242-243  |  |  |  |  |
| 11  | Disclaimer                                                                                                                                                                                                                                                                                                                                                                                                                                                                | 245      |  |  |  |  |



Maharashtra Assembly Factbook<sup>™</sup>

## Location & Political Map



indiastatelections



## **Administrative Setup**

#### List of Village Panchayat & Intermediate Panchayat (Block) Name - 2011

| Village Name   | Village Panchayat Name | Intermediate Panchayat<br>Name |
|----------------|------------------------|--------------------------------|
| Abhepuri       | Durgadi                | Bhor                           |
| Adavali        | Margasani              | Velhe                          |
| Adgaon         | Adgaon                 | Mulshi                         |
| Admal          | Admal                  | Mulshi                         |
| Akole          | Akole                  | Mulshi                         |
| Alande         | -                      | Bhor                           |
| Amarale Wadi   | Ghotavade              | Mulshi