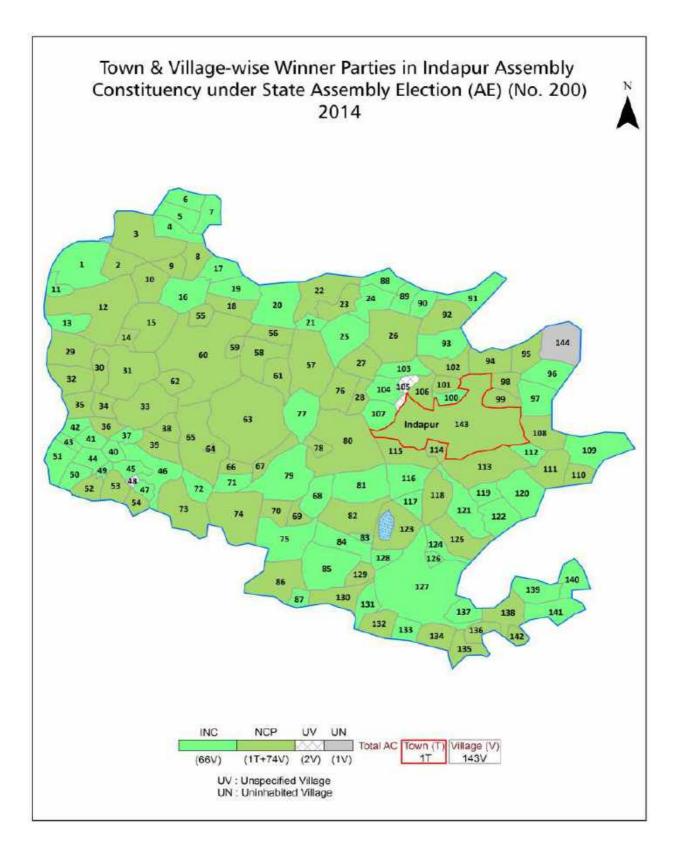

| 171-172  |
| 11  | Disclaimer                                                                                                                                                                                                                                                                                                                                                                                                                                                                                                   | 174      |

# Location & Political Map







### **Administrative Setup**

#### List of Village Panchayat & Intermediate Panchayat (Block) Name - 2011

| Village Name  | Village Panchayat Name | Intermediate Panchayat<br>Name |
|---------------|------------------------|--------------------------------|
| Agoti No.1    | -                      | Indapur                        |
| Agoti No.2    | -                      | Indapur                        |
| Ajoti         | -                      | Indapur                        |
| Akole         | Akole                  | Indapur                        |
| Anthurne      | Anthurane              | Indapur                        |
| Awasari       | Avsari                 | Indapur                        |
| Babhulgaon    | Babhulgaon             | Indapur                        |
| B