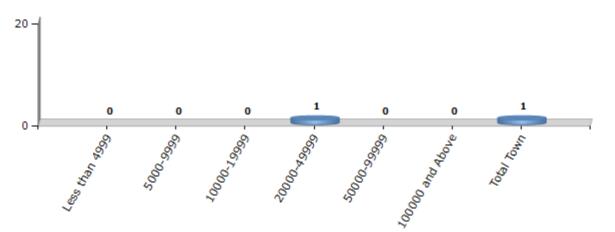

#### Number of Towns by Population Size - 2011

| Less than | 5000-9999 | 10000- | 20000- | 50000- | 100000 and | Total |
|-----------|-----------|--------|--------|--------|------------|-------|
| 4999      |           | 19999  | 49999  | 99999  | Above      | Town  |
| 0         | 0         | 0      | 1      | 0      | 0          | 1     |

Number of Towns by Population Size - 2011