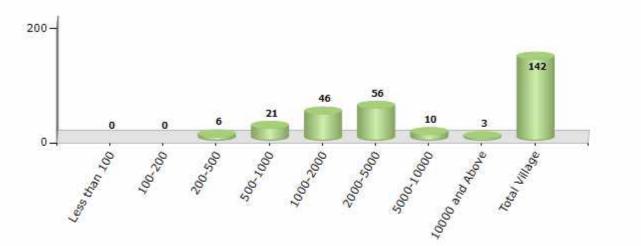

#### Number of Villages by Population Size - 2011

| Less<br>than<br>100 | 100-<br>200 | 200-<br>500 | 500-<br>1000 | 1000-<br>2000 | 2000-<br>5000 | 5000-<br>10000 | 10000<br>and<br>Above | Total<br>Village |
|---------------------|-------------|-------------|--------------|---------------|---------------|----------------|-----------------------|------------------|
| 0                   | 0           | 6           | 21           | 46            | 56            | 10             | 3                     | 142              |

Number of Villages by Population Size - 2011