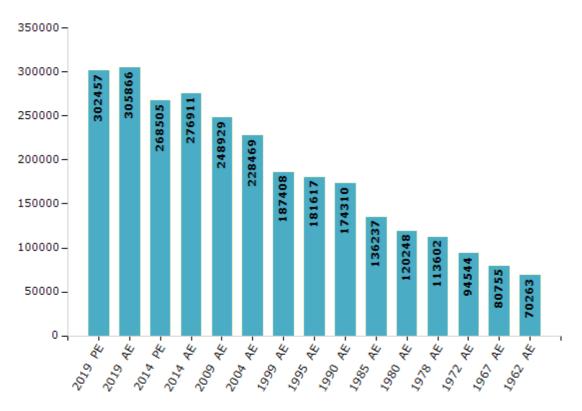

#### **Electors by Male & Female**

| Year    | Male   | Female | Others | Total  | Year   | Male    | Female | Others | Total  |
|---------|--------|--------|--------|--------|--------|---------|--------|--------|--------|
| 2019 PE | 158541 | 143915 | 1      | 302457 | 1999 A | E 96581 | 90827  | -      | 187408 |
| 2019 AE | 160081 | 145784 | 1      | 305866 | 1995 A | E 93071 | 88546  | -      | 181617 |
| 2014 PE | 142483 | 126022 | 0      | 268505 | 1990 A | E 89679 | 84631  | -      | 174310 |
| 2014 AE | 146516 | 130395 | 0      | 276911 | 1985 A | E 68932 | 67305  | -      | 136237 |
| 2009 PE | -      | -      | -      | -      | 1980 A | E 60371 | 59877  | -      | 120248 |
| 2009 AE | 130245 | 118684 | -      | 248929 | 1978 A | E 57009 | 56593  | -      | 113602 |
| 2004 PE | -      | -      | -      | -      | 1972 A | E 46793 | 47751  | -      | 94544  |
| 2004 AE | 118013 | 110456 | -      | 228469 | 1967 A | E -     | -      | -      | 80755  |
| 1999 PE | -      | -      | -      | -      | 1962 A | E -     | -      | -      | 70263  |

Number of Electors

**Note :** AE : Assembly Election, PE : Assembly Segment of Parliamentary Election