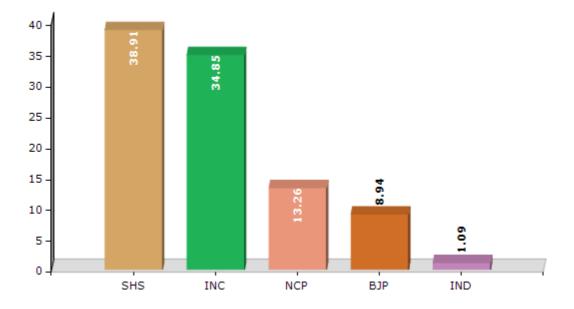

#### **Summary Result of Assembly Election - 2014**

| <b>Candidate Name</b>                        | Party | Votes | Votes % |
|----------------------------------------------|-------|-------|---------|
| Vijaybapu Shivtare                           | SHS   | 82339 | 38.91   |
| Sanjay Chandukaka Jagtap                     | INC   | 73749 | 34.85   |
| Ashok Kondiba Tekawade                       | NCP   | 28067 | 13.26   |
| Rajenimbalkar Sangitadevi Sangramsinh        | ВЈР   | 18918 | 8.94    |
| Dagade Ganpat Shankar                        | IND   | 2298  | 1.09    |
| Sanjay Dattatraya Jagtap                     | IND   | 1045  | 0.49    |
| Lala Gulabrao Gaikwad                        | BSP   | 1039  | 0.49    |
| Dr. Udaykumar Vasantrao Jagtap               | IND   | 935   | 0.44    |
| Adv. Pradipnana Madhav Dhumal                | IND   | 514   | 0.24    |
| Dilip Vitthalrao Gaikwad                     | IND   | 469   | 0.22    |
| Jeevanbapu Alias Manohar Nivrutti<br>Shewale | IND   | 375   | 0.18    |
| Girme Dilip Vitthal                          | IND   | 232   | 0.11    |
| Jagtap Sanjay Savlaram                       | IND   | 222   | 0.1     |
| Ramesh Mahadev Uravane                       | IND   | 213   | 0.1     |
|                                              | NOTA  | 1208  | 0.57    |

#### Votes Percentage of Top Parties - 2014