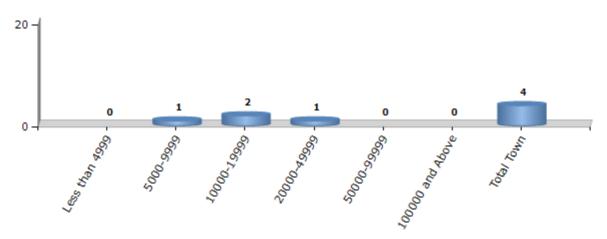

#### **Number of Towns by Population Size - 2011**

| Less than | 5000-9999 | 10000- | 20000- | 50000- | 100000 and | Total |
|-----------|-----------|--------|--------|--------|------------|-------|
| 4999      |           | 19999  | 49999  | 99999  | Above      | Town  |
| 0         | 1         | 2      | 1      | 0      | 0          | 4     |

Number of Towns by Population Size - 2011