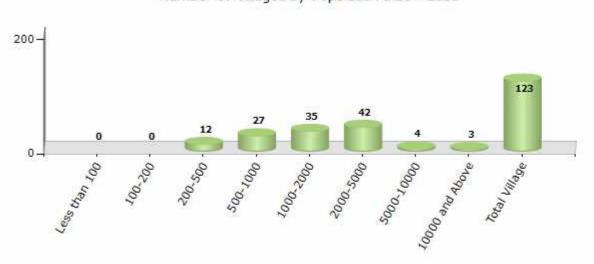

#### Number of Villages by Population Size - 2011

| Less<br>than<br>100 | 100-<br>200 | 200-<br>500 | 500-<br>1000 | 1000-<br>2000 | 2000-<br>5000 | 5000-<br>10000 | 10000<br>and<br>Above | Total<br>Village |
|---------------------|-------------|-------------|--------------|---------------|---------------|----------------|-----------------------|------------------|
| 0                   | 0           | 12          | 27           | 35            | 42            | 4              | 3                     | 123              |

Number of Villages by Population Size - 2011