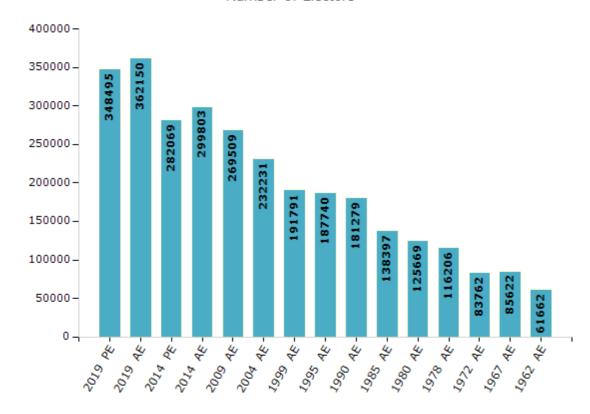

#### **Electors by Male & Female**

| Year    | Male   | Female | Others | Total  |
|---------|--------|--------|--------|--------|
| 2019 PE | 182878 | 165605 | 12     | 348495 |
| 2019 AE | 190026 | 172108 | 16     | 362150 |
| 2014 PE | 149580 | 132485 | 4      | 282069 |
| 2014 AE | 158648 | 141151 | 4      | 299803 |
| 2009 PE | -      | -      | -      | -      |
| 2009 AE | 141697 | 127812 | -      | 269509 |
| 2004 PE | -      | -      | -      | -      |
| 2004 AE | 120546 | 111685 | -      | 232231 |
| 1999 PE | -      | -      | -      | -      |

| Ye  | ear   | Male  | Female | Others | Total  |
|-----|-------|-------|--------|--------|--------|
| 199 | 99 AE | 98406 | 93385  | -      | 191791 |
| 199 | 95 AE | 95671 | 92069  | -      | 187740 |
| 199 | 90 AE | 92760 | 88519  | -      | 181279 |
| 198 | 35 AE | 68916 | 69481  | -      | 138397 |
| 198 | 30 AE | 61825 | 63844  | -      | 125669 |
| 197 | 78 AE | 56966 | 59240  | -      | 116206 |
| 197 | 72 AE | 42814 | 40948  | -      | 83762  |
| 196 | 57 AE | -     | -      | -      | 85622  |
| 196 | 52 AE | -     | -      | -      | 61662  |

#### Number of Electors

 $\textbf{Note:} \ \mathsf{AE:} \ \mathsf{Assembly} \ \mathsf{Election}, \ \mathsf{PE:} \ \mathsf{Assembly} \ \mathsf{Segment} \ \mathsf{of} \ \mathsf{Parliamentary} \ \mathsf{Election}$ 