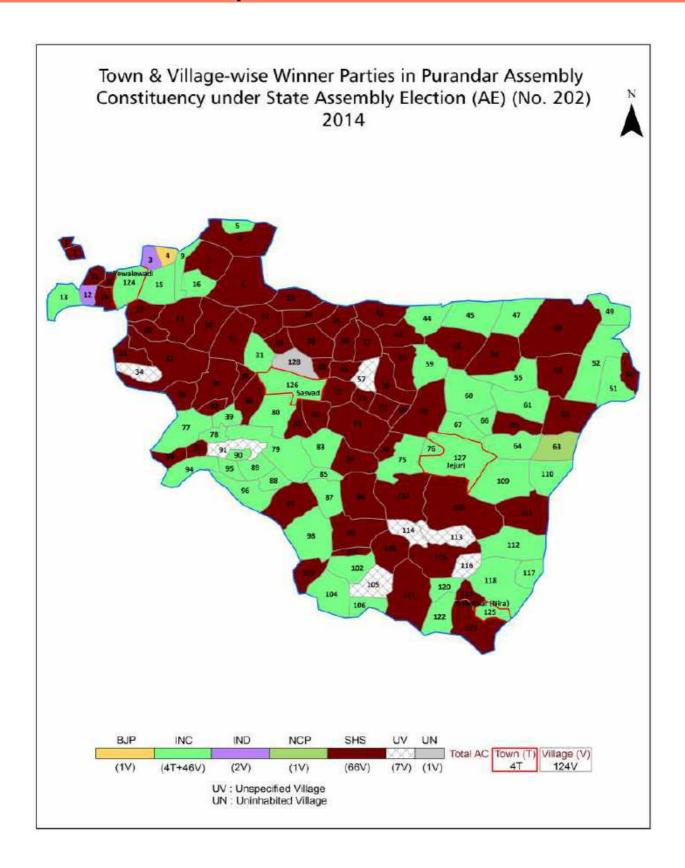

| 199-200  |  |  |  |
| 11  | Disclaimer                                                                                                                                                                                                                                                                                                                                                                                                                                              | 202      |  |  |  |

### **Location & Political Map**



#### **Administrative Setup**

#### List of Village Panchayat & Intermediate Panchayat (Block) Name - 2011

| Village Name              | Village Panchayat Name | Intermediate Panchayat<br>Name |
|---------------------------|------------------------|--------------------------------|
| Adachiwadi                | -                      | Purandhar                      |
| Ambale                    | Ambale                 | Purandhar                      |
| Ambegaon Bk (Part) (N.V.) | Ambegaon               | Haveli                         |
| Ambegaon Kh (Part) (N.V.) | Ambegaon Kh            | Haveli                         |
| Ambodi                    | Ambadi                 | Purandhar                      |
| Askarwadi                 | Askarwadi              | Purandhar