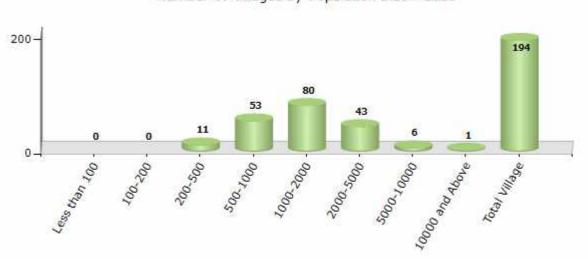

#### Number of Villages by Population Size - 2011

| Less<br>than<br>100 | 100-<br>200 | 200-<br>500 | 500-<br>1000 | 1000-<br>2000 | 2000-<br>5000 | 5000-<br>10000 | 10000<br>and<br>Above | Total<br>Village |
|---------------------|-------------|-------------|--------------|---------------|---------------|----------------|-----------------------|------------------|
| 0                   | 0           | 11          | 53           | 80            | 43            | 6              | 1                     | 194              |

Number of Villages by Population Size - 2011