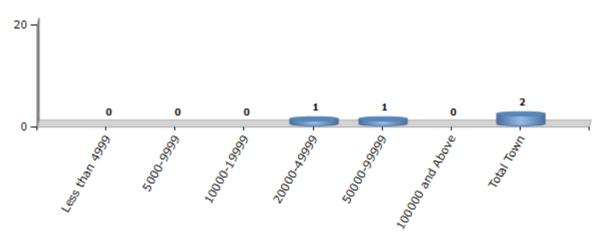

#### **Number of Towns by Population Size - 2011**

| Less than | 5000-9999 | 10000- | 20000- | 50000- | 100000 and | Total |
|-----------|-----------|--------|--------|--------|------------|-------|
| 4999      |           | 19999  | 49999  | 99999  | Above      | Town  |
| 0         | 0         | 0      | 1      | 1      | 0          | 2     |

Number of Towns by Population Size - 2011