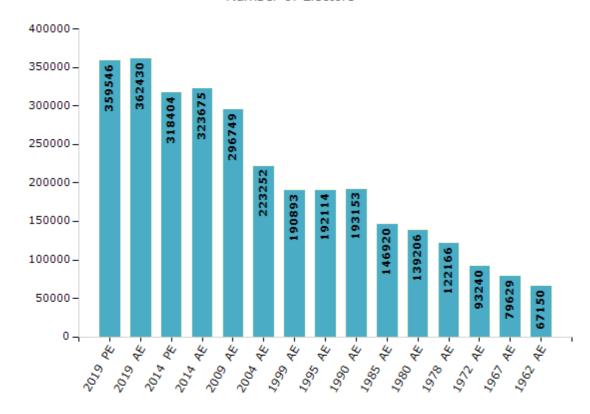

#### **Electors by Male & Female**

| Year    | Male   | Female | Others | Total  |
|---------|--------|--------|--------|--------|
| 2019 PE | 188557 | 170989 | 0      | 359546 |
| 2019 AE | 190073 | 172356 | 1      | 362430 |
| 2014 PE | 169911 | 148493 | 0      | 318404 |
| 2014 AE | 172491 | 151182 | 2      | 323675 |
| 2009 PE | -      | -      | -      | -      |
| 2009 AE | 156072 | 140677 | -      | 296749 |
| 2004 PE | -      | -      | -      | -      |
| 2004 AE | 115634 | 107618 | -      | 223252 |
| 1999 PE | -      | -      | -      | _      |

| Year    | Male  | Female | Others | Total  |
|---------|-------|--------|--------|--------|
| 1999 AE | 98288 | 92605  | -      | 190893 |
| 1995 AE | 98671 | 93443  | -      | 192114 |
| 1990 AE | 99192 | 93961  | -      | 193153 |
| 1985 AE | 75025 | 71895  | -      | 146920 |
| 1980 AE | 71319 | 67887  | -      | 139206 |
| 1978 AE | 62122 | 60044  | -      | 122166 |
| 1972 AE | 46408 | 46832  | -      | 93240  |
| 1967 AE | -     | -      | -      | 79629  |
| 1962 AE | -     | -      | -      | 67150  |

#### Number of Electors

Note: AE: Assembly Election, PE: Assembly Segment of Parliamentary Election