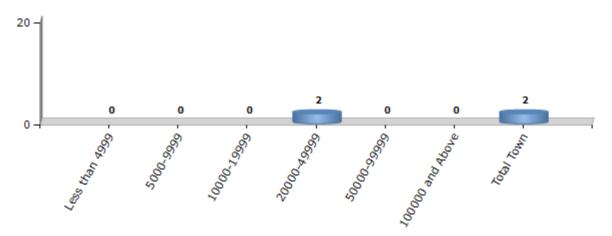

#### **Number of Towns by Population Size - 2011**

| Less than | 5000-9999 | 10000- | 20000- | 50000- | 100000 and | Total |
|-----------|-----------|--------|--------|--------|------------|-------|
| 4999      |           | 19999  | 49999  | 99999  | Above      | Town  |
| 0         | 0         | 0      | 2      | 0      | 0          | 2     |

Number of Towns by Population Size - 2011