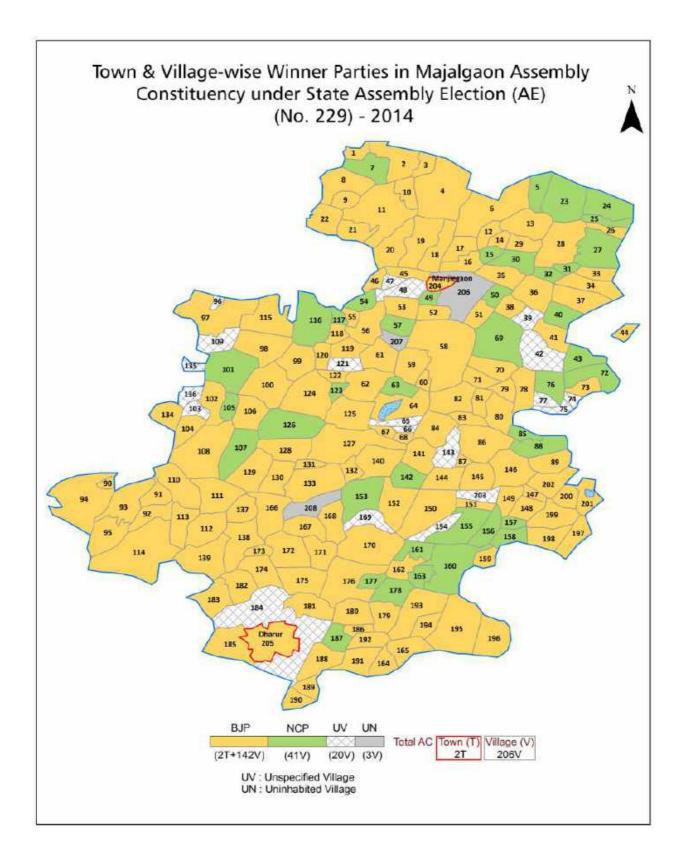

| 165-166  |  |  |
| 11  | Disclaimer                                                                                                                                                                                                                                                                                                                                                                                                                                              | 168      |  |  |

### **Location & Political Map**



#### **Administrative Setup**

#### List of Village Panchayat & Intermediate Panchayat (Block) Name - 2011

| Village Name    | Village Panchayat Name | Intermediate Panchayat<br>Name |
|-----------------|------------------------|--------------------------------|
| Aad-Hingani     | -                      | Dharur                         |
| Abegaon         | Abegaon                | Manjlegaon                     |
| Adola           | Somdhana               | Manjlegaon                     |
| Alapur          | Belura                 | Manjlegaon                     |
| Ambewadgaon     | Ambewadgaon            | Dharur                         |
| Amla            | Amla                   | Dharur                         |
| Anadwadi        | Nichad                 | Manjlegaon