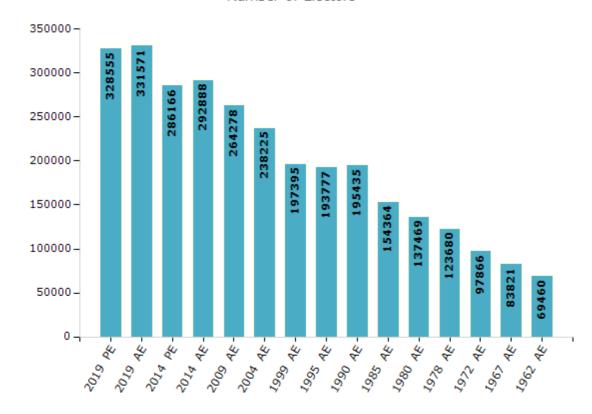

#### **Electors by Male & Female**

| Year    | Male   | Female | Others | Total  |
|---------|--------|--------|--------|--------|
| 2019 PE | 174187 | 154368 | 0      | 328555 |
| 2019 AE | 175681 | 155890 | 0      | 331571 |
| 2014 PE | 153521 | 132645 | 0      | 286166 |
| 2014 AE | 156796 | 136092 | 0      | 292888 |
| 2009 PE | -      | -      | -      | -      |
| 2009 AE | 137816 | 126462 | -      | 264278 |
| 2004 PE | -      | -      | -      | -      |
| 2004 AE | 120789 | 117436 | -      | 238225 |
| 1999 PE | -      | -      | -      | -      |

| Year    | Male  | Female | Others | Total  |
|---------|-------|--------|--------|--------|
| 1999 AE | 99301 | 98094  | -      | 197395 |
| 1995 AE | 97656 | 96121  | -      | 193777 |
| 1990 AE | 99422 | 96013  | -      | 195435 |
| 1985 AE | 77374 | 76990  | -      | 154364 |
| 1980 AE | 68711 | 68758  | -      | 137469 |
| 1978 AE | 61611 | 62069  | -      | 123680 |
| 1972 AE | 48876 | 48990  | -      | 97866  |
| 1967 AE | -     | -      | -      | 83821  |
| 1962 AE | -     | -      | -      | 69460  |

#### Number of Electors

Note: AE: Assembly Election, PE: Assembly Segment of Parliamentary Election