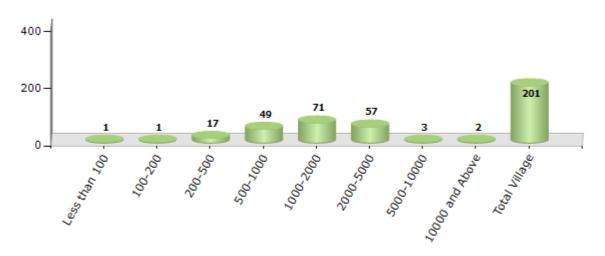

#### Number of Villages by Population Size - 2011

| tł | ess<br>han<br>.00 | 100-<br>200 | 200-<br>500 | 500-<br>1000 | 1000-<br>2000 | 2000-<br>5000 | 5000-<br>10000 | 10000<br>and<br>Above | Total<br>Village |
|----|-------------------|-------------|-------------|--------------|---------------|---------------|----------------|-----------------------|------------------|
|    | 1                 | 1           | 17          | 49           | 71            | 57            | 3              | 2                     | 201              |

Number of Villages by Population Size - 2011