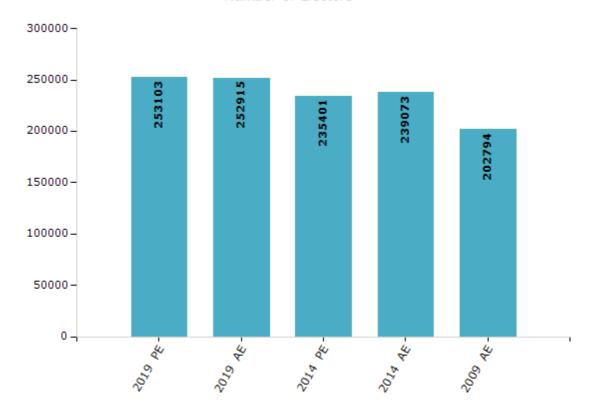

#### **Electors by Male & Female**

| Year    | Male   | Female | Others | Total  | Year    | Male | Female | Others | Total |
|---------|--------|--------|--------|--------|---------|------|--------|--------|-------|
| 2019 PE | 127742 | 125359 | 2      | 253103 | 1999 AE | -    | -      | -      | -     |
| 2019 AE | 127417 | 125497 | 1      | 252915 | 1995 AE | -    | -      | -      | -     |
| 2014 PE | 119813 | 115588 | 0      | 235401 | 1990 AE | -    | -      | -      | -     |
| 2014 AE | 121326 | 117745 | 2      | 239073 | 1985 AE | -    | -      | -      | -     |
| 2009 PE | -      | -      | -      | -      | 1980 AE | -    | -      | -      | -     |
| 2009 AE | 103981 | 98813  | -      | 202794 | 1978 AE | -    | -      | -      | -     |
| 2004 PE | -      | -      | -      | -      | 1972 AE | -    | -      | -      | -     |
| 2004 AE | -      | -      | -      | -      | 1967 AE | -    | -      | -      | -     |
| 1999 PE | -      | -      | -      | -      | 1962 AE | -    | -      | -      | -     |

#### Number of Electors

 $\textbf{Note:} \ \mathsf{AE:} \ \mathsf{Assembly} \ \mathsf{Election}, \ \mathsf{PE:} \ \mathsf{Assembly} \ \mathsf{Segment} \ \mathsf{of} \ \mathsf{Parliamentary} \ \mathsf{Election}$ 