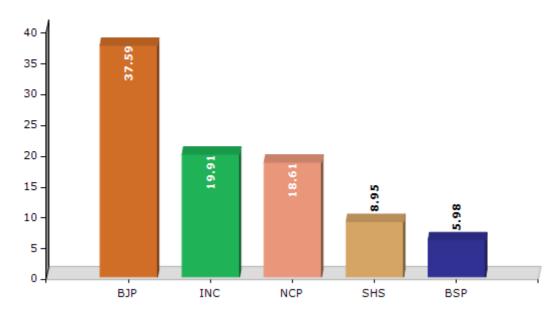

#### **Summary Result of Assembly Election - 2014**

| Candidate Name                    | Party | Votes | Votes % |
|-----------------------------------|-------|-------|---------|
| Badole Rajkumar Sudamji           | ВЈР   | 64401 | 37.59   |
| Nandagawali Rajesh Mulchand       | INC   | 34106 | 19.91   |
| Manohar Govardhan Chandrikapure   | NCP   | 31893 | 18.61   |
| Kiran Yashwant Kamble             | SHS   | 15336 | 8.95    |
| Meshram Bhimrao Karuji            | BSP   | 10254 | 5.98    |
| Ajay Sambhaji Lanjewar            | IND   | 4844  | 2.83    |
| Gajbhiye Pramod Hiraman           | IND   | 3765  | 2.2     |
| Dahiwale Ratnadeep Sukhdevkumar   | IND   | 1925  | 1.12    |
| Dilvart Kunjilal Ramteke          | IND   | 1086  | 0.63    |
| Engg.Dilipkumar Laldas Walde      | IND   | 733   | 0.43    |
| Shende Mahesh Tarachand           | IND   | 671   | 0.39    |
| Dhanpal Mithu Ramteke             | ВВМ   | 503   | 0.29    |
| Gadpal Jagan Alias Jayesh Barsuji | IND   | 288   | 0.17    |
|                                   | NOTA  | 1528  | 0.89    |

#### Votes Percentage of Top Parties - 2014