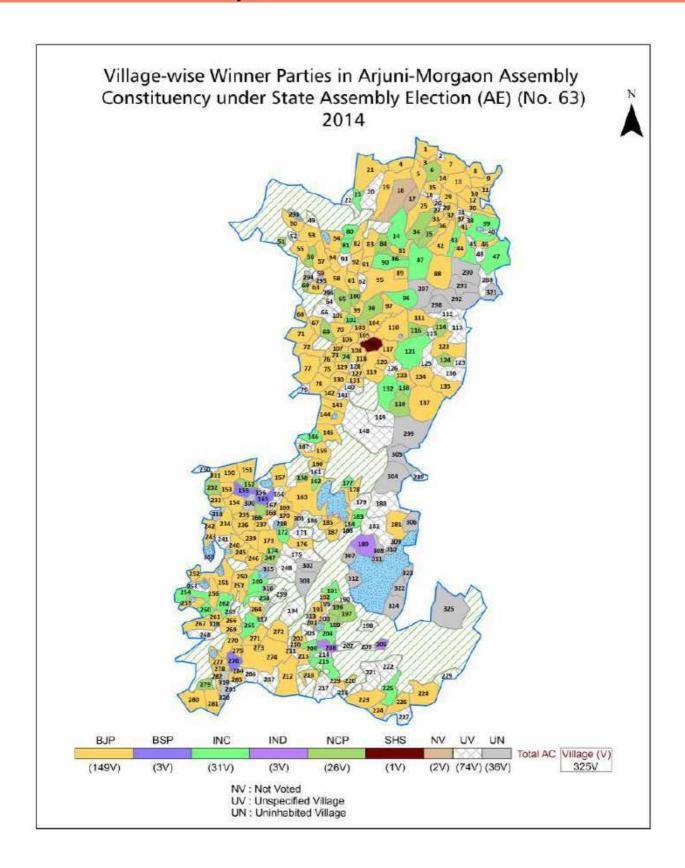

| 192-193  |  |  |  |
| 11  | Disclaimer                                                                                                                                                                                                                                                                                                                                                                                                                                                                               | 195      |  |  |  |

### **Location & Political Map**



#### **Administrative Setup**

#### List of Village Panchayat & Intermediate Panchayat (Block) Name - 2011

| Village Name  | Village Panchayat Name | Intermediate Panchayat<br>Name |
|---------------|------------------------|--------------------------------|
| Akotola       | Telankhedi             | Goregaon                       |
| Alebedar      | Owari                  | Deori                          |
| Ambetalao     | Ambetalao              | Goregaon                       |
| Ambhora       | Ambhora                | Arjuni Morgaon                 |
| Arattondi     | Arattondi              | Arjuni Morgaon                 |
| Arattondi     | Arattondi              | Arjuni Morgaon                 |
| Arattondi     | Kormbhi                | Arjuni Morgaon                 |
| Arju