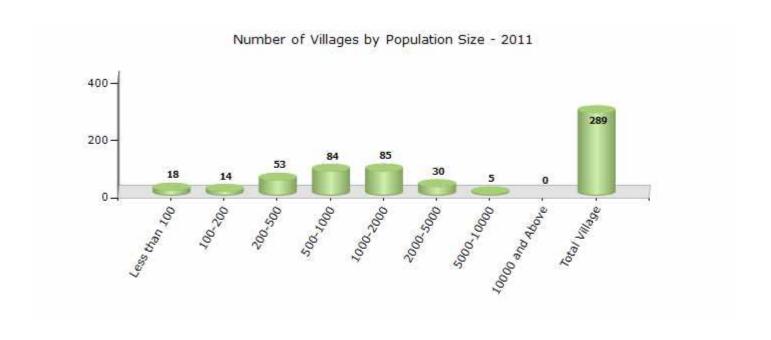

#### Number of Villages by Population Size - 2011

| Less<br>than<br>100 | 100-<br>200 | 200-<br>500 | 500-<br>1000 | 1000-<br>2000 | 2000-<br>5000 | 5000-<br>10000 | 10000<br>and<br>Above | Total<br>Village |
|---------------------|-------------|-------------|--------------|---------------|---------------|----------------|-----------------------|------------------|
| 18                  | 14          | 53          | 84           | 85            | 30            | 5              | 0                     | 289              |