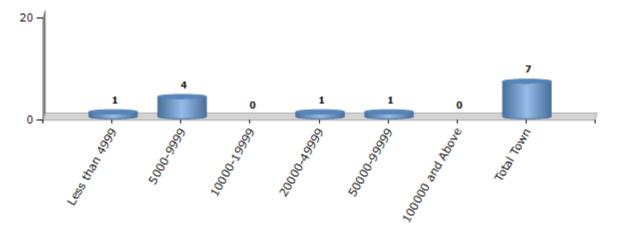

#### **Number of Towns by Population Size - 2011**

| Less than | 5000-9999 | 10000- | 20000- | 50000- | 100000 and | Total |
|-----------|-----------|--------|--------|--------|------------|-------|
| 4999      |           | 19999  | 49999  | 99999  | Above      | Town  |
| 1         | 4         | 0      | 1      | 1      | 0          | 7     |

Number of Towns by Population Size - 2011