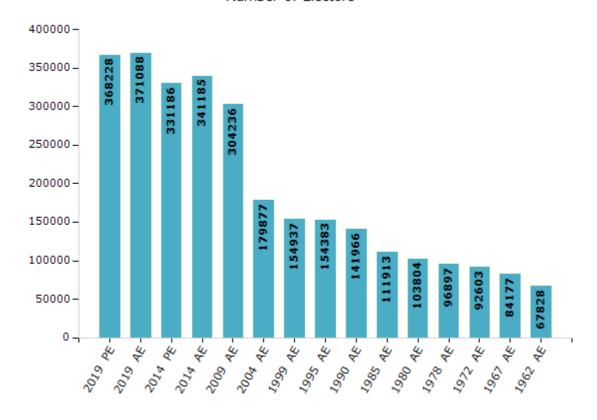

#### **Electors by Male & Female**

| Year    | Male   | Female | Others | Total  | Year    |
|---------|--------|--------|--------|--------|---------|
| 2019 PE | 184309 | 183919 | 0      | 368228 | 1999 AE |
| 2019 AE | 185645 | 185443 | 0      | 371088 | 1995 AE |
| 2014 PE | 168706 | 162480 | 0      | 331186 | 1990 AE |
| 2014 AE | 173127 | 168046 | 12     | 341185 | 1985 AE |
| 2009 PE | -      | -      | -      | -      | 1980 AE |
| 2009 AE | 154795 | 149441 | -      | 304236 | 1978 AE |
| 2004 PE | -      | -      | -      | -      | 1972 AE |
| 2004 AE | 91314  | 88563  | -      | 179877 | 1967 AE |
| 1999 PE | -      | -      | -      | -      | 1962 AE |

| Year    | Male  | Female | Others | Total  |
|---------|-------|--------|--------|--------|
| 1999 AE | 78998 | 75939  | -      | 154937 |
| 1995 AE | 78453 | 75930  | -      | 154383 |
| 1990 AE | 72942 | 69024  | -      | 141966 |
| 1985 AE | 56071 | 55842  | -      | 111913 |
| 1980 AE | 51381 | 52423  | -      | 103804 |
| 1978 AE | 48920 | 47977  | -      | 96897  |
| 1972 AE | 46201 | 46402  | -      | 92603  |
| 1967 AE | -     | -      | -      | 84177  |
| 1962 AE | -     | -      | -      | 67828  |

#### Number of Electors

 $\textbf{Note:} \ \mathsf{AE:} \ \mathsf{Assembly} \ \mathsf{Election}, \ \mathsf{PE:} \ \mathsf{Assembly} \ \mathsf{Segment} \ \mathsf{of} \ \mathsf{Parliamentary} \ \mathsf{Election}$ 