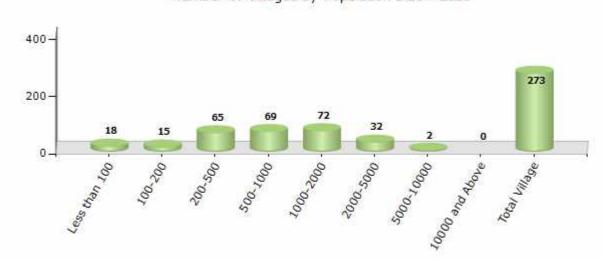

#### Number of Villages by Population Size - 2011

| Less<br>than<br>100 | 100-<br>200 | 200-<br>500 | 500-<br>1000 | 1000-<br>2000 | 2000-<br>5000 | 5000-<br>10000 | 10000<br>and<br>Above | Total<br>Village |
|---------------------|-------------|-------------|--------------|---------------|---------------|----------------|-----------------------|------------------|
| 18                  | 15          | 65          | 69           | 72            | 32            | 2              | 0                     | 273              |

Number of Villages by Population Size - 2011