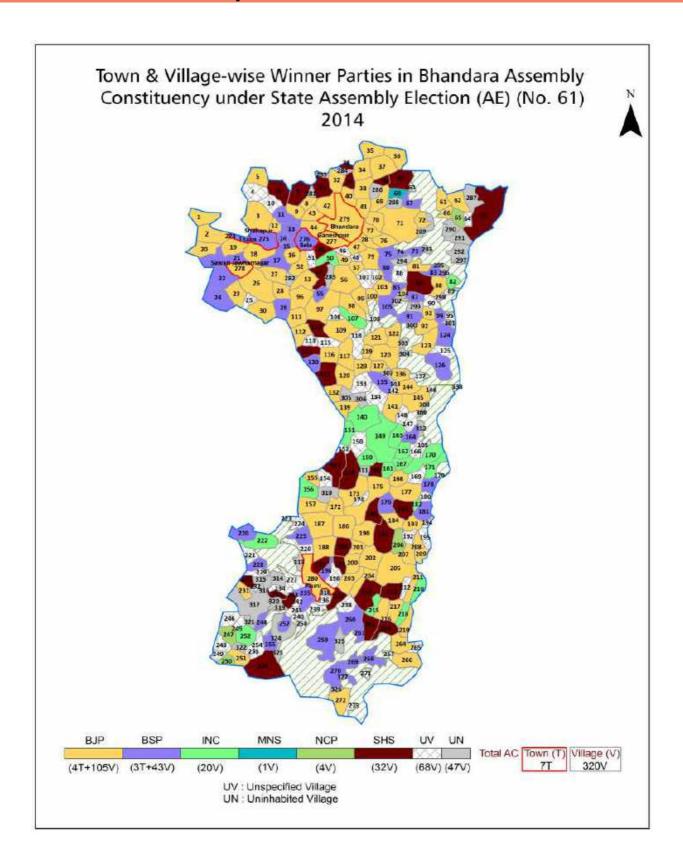

# Maharashtra Assembly Factbook™

**Bhandara Assembly Constituency** 

Bhandara Vidhan Sabha

### **Location & Political Map**