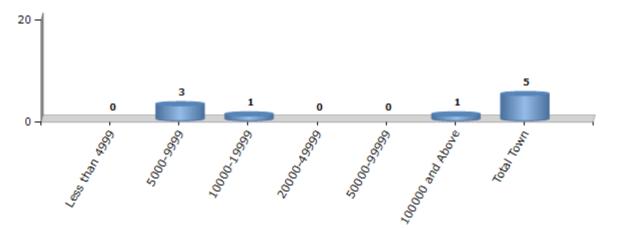

#### Number of Towns by Population Size - 2011

| <br>s than<br>1999 | 5000-9999 | 10000-<br>19999 | 20000-<br>49999 | 50000-<br>99999 | 100000 and<br>Above | Total<br>Town |
|--------------------|-----------|-----------------|-----------------|-----------------|---------------------|---------------|
| 0                  | 3         | 1               | 0               | 0               | 1                   | 5             |

Number of Towns by Population Size - 2011