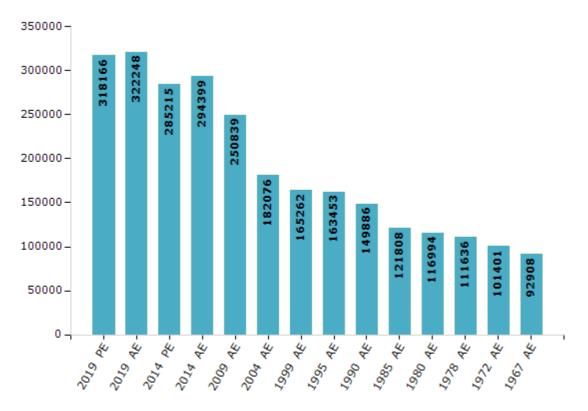

#### **Electors by Male & Female**

| Year    | Male   | Female | Others | Total  | Year    | Male  | Female | Others | Total  |
|---------|--------|--------|--------|--------|---------|-------|--------|--------|--------|
| 2019 PE | 156218 | 161948 | 0      | 318166 | 1999 AE | 83120 | 82142  | -      | 165262 |
| 2019 AE | 158045 | 164203 | 0      | 322248 | 1995 AE | 82063 | 81390  | -      | 163453 |
| 2014 PE | 142619 | 142593 | 3      | 285215 | 1990 AE | 76050 | 73836  | -      | 149886 |
| 2014 AE | 146482 | 147914 | 3      | 294399 | 1985 AE | 60580 | 61228  | -      | 121808 |
| 2009 PE | -      | -      | -      | -      | 1980 AE | 58350 | 58644  | -      | 116994 |
| 2009 AE | 126222 | 124617 | -      | 250839 | 1978 AE | 55341 | 56295  | -      | 111636 |
| 2004 PE | -      | -      | -      | -      | 1972 AE | 50916 | 50485  | -      | 101401 |
| 2004 AE | 91946  | 90130  | -      | 182076 | 1967 AE | -     | -      | -      | 92908  |
| 1999 PE | -      | -      | -      | -      | 1962 AE | -     | -      | -      | -      |

Number of Electors

**Note :** AE : Assembly Election, PE : Assembly Segment of Parliamentary Election