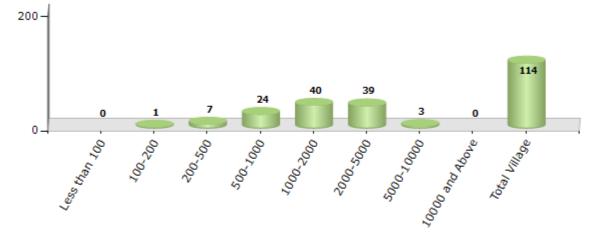

#### Number of Villages by Population Size - 2011

| Less<br>than<br>100 | 100-<br>200 | 200-<br>500 | 500-<br>1000 | 1000-<br>2000 | 2000-<br>5000 | 5000-<br>10000 | 10000<br>and<br>Above | Total<br>Village |
|---------------------|-------------|-------------|--------------|---------------|---------------|----------------|-----------------------|------------------|
| 0                   | 1           | 7           | 24           | 40            | 39            | 3              | 0                     | 114              |

Number of Villages by Population Size - 2011