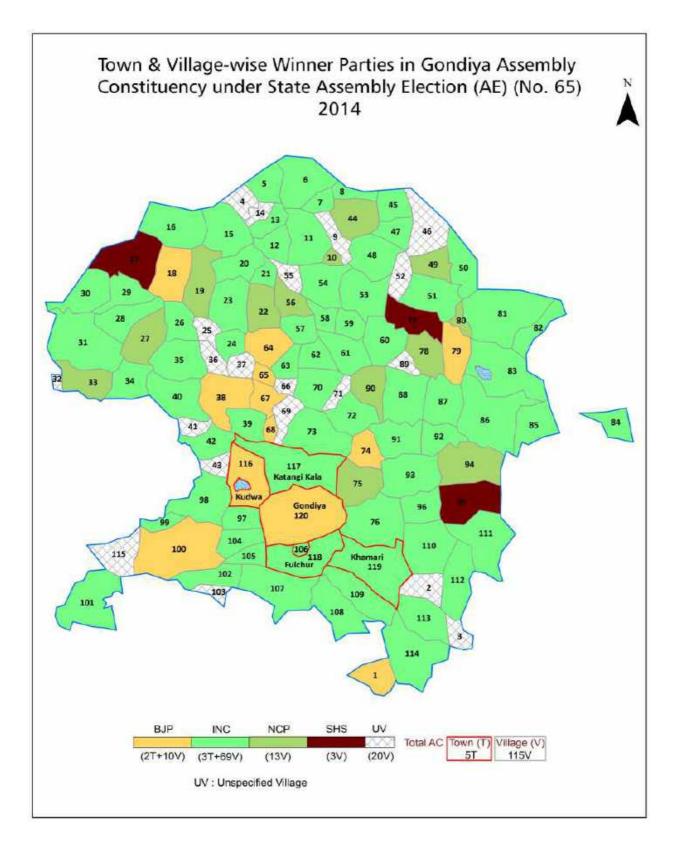

| 212-213  |
| 11  | Disclaimer                                                                                                                                                                                                                                                                                                                                                                                                                                                                                                   | 215      |

#### Location & Political Map



indiastatelections



#### **Administrative Setup**

#### List of Village Panchayat & Intermediate Panchayat (Block) Name - 2011

| Village Name | Village Panchayat Name | Intermediate Panchayat<br>Name |
|--------------|------------------------|--------------------------------|
| Aasoli       | Asoli                  | Gondiya                        |
| Adashi       | Adashi                 | Gondiya                        |
| Ambhora      | Ambhora                | Gondiya                        |
| Arjuni       | Arjuni                 | Gondiya                        |
| Badegaon     | Badegaon               | Gondiya                        |
| Bagholi      | Bagholi                | Gondiya                        |
| Bajartola    | -                      | Gondiya