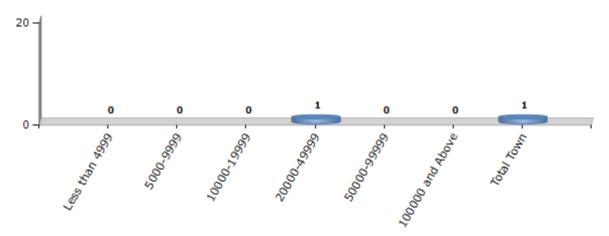

#### **Number of Towns by Population Size - 2011**

| Less than<br>4999 | 5000-9999 | 10000-<br>19999 | 20000-<br>49999 | 50000-<br>99999 | 100000 and<br>Above | Total<br>Town |  |
|-------------------|-----------|-----------------|-----------------|-----------------|---------------------|---------------|--|
| 0                 | 0         | 0               | 1               | 0               | 0                   | 1             |  |

Number of Towns by Population Size - 2011