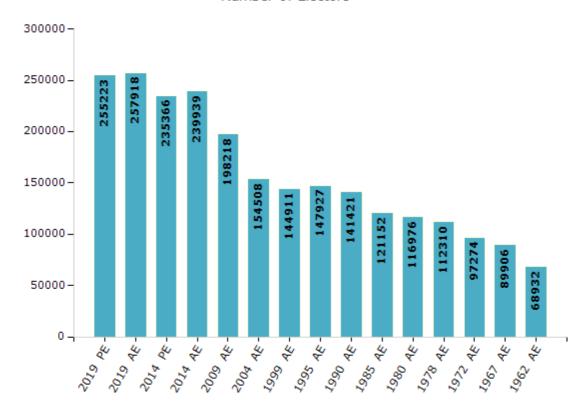

#### **Electors by Male & Female**

| Year    | Male   | Female | Others | Total  |
|---------|--------|--------|--------|--------|
| 2019 PE | 126794 | 128429 | 0      | 255223 |
| 2019 AE | 127834 | 130080 | 4      | 257918 |
| 2014 PE | 118398 | 116968 | 0      | 235366 |
| 2014 AE | 120068 | 119871 | 0      | 239939 |
| 2009 PE | -      | -      | -      | -      |
| 2009 AE | 100426 | 97792  | -      | 198218 |
| 2004 PE | -      | -      | -      | -      |
| 2004 AE | 77793  | 76715  | -      | 154508 |
| 1999 PE | -      | -      | -      | -      |

| Year    | Male  | Female | Others | Total  |
|---------|-------|--------|--------|--------|
| 1999 AE | 72042 | 72869  | -      | 144911 |
| 1995 AE | 73580 | 74347  | -      | 147927 |
| 1990 AE | 70572 | 70849  | -      | 141421 |
| 1985 AE | 58843 | 62309  | -      | 121152 |
| 1980 AE | 57124 | 59852  | -      | 116976 |
| 1978 AE | 54438 | 57872  | -      | 112310 |
| 1972 AE | 47480 | 49794  | -      | 97274  |
| 1967 AE | -     | -      | -      | 89906  |
| 1962 AE | -     | -      | -      | 68932  |

#### Number of Electors

 $\textbf{Note:} \ \mathsf{AE:} \ \mathsf{Assembly} \ \mathsf{Election}, \ \mathsf{PE:} \ \mathsf{Assembly} \ \mathsf{Segment} \ \mathsf{of} \ \mathsf{Parliamentary} \ \mathsf{Election}$ 