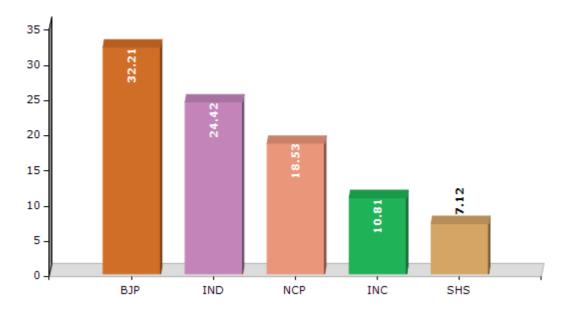

#### **Summary Result of Assembly Election - 2014**

| Candidate Name                     | Party | Votes | Votes % |
|------------------------------------|-------|-------|---------|
| Rahangdale Vijay Bharatlal         | ВЈР   | 54160 | 32.21   |
| Bansod Dilip Waman                 | IND   | 41062 | 24.42   |
| Turkar Rajlaxmi Rajeshkumar        | NCP   | 31147 | 18.53   |
| Katre Parasram Gyaniram            | INC   | 18176 | 10.81   |
| Bisen Pancham Tanuji               | SHS   | 11978 | 7.12    |
| Hirapure Dipak Hiralal             | BSP   | 5394  | 3.21    |
| Suresh Dadu Tembhare               | IND   | 1074  | 0.64    |
| Bohane Rajkumar Ishwarlal          | IND   | 800   | 0.48    |
| Jayaswal Virendrakumar Kasturchand | PWPI  | 674   | 0.4     |
| Rahangdale Shrawan Asaram          | IND   | 596   | 0.35    |
| Manohar Fulchand Patle             | IND   | 492   | 0.29    |
| A. Kadir Sheikh                    | MNDP  | 470   | 0.28    |
| Neware Avinash Ramdas              | IND   | 470   | 0.28    |
| Pratap Tilakchand Patle            | IND   | 411   | 0.24    |
|                                    | NOTA  | 1218  | 0.72    |

#### Votes Percentage of Top Parties - 2014