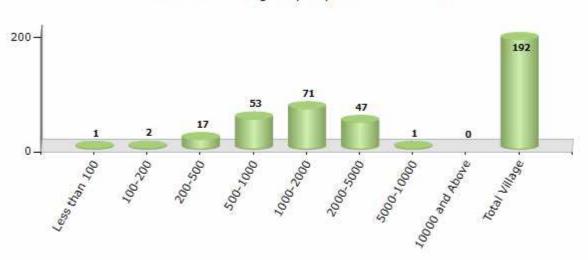

#### Number of Villages by Population Size - 2011

| Less<br>than<br>100 | 100-<br>200 | 200-<br>500 | 500-<br>1000 | 1000-<br>2000 | 2000-<br>5000 | 5000-<br>10000 | 10000<br>and<br>Above | Total<br>Village |
|---------------------|-------------|-------------|--------------|---------------|---------------|----------------|-----------------------|------------------|
| 1                   | 2           | 17          | 53           | 71            | 47            | 1              | 0                     | 192              |