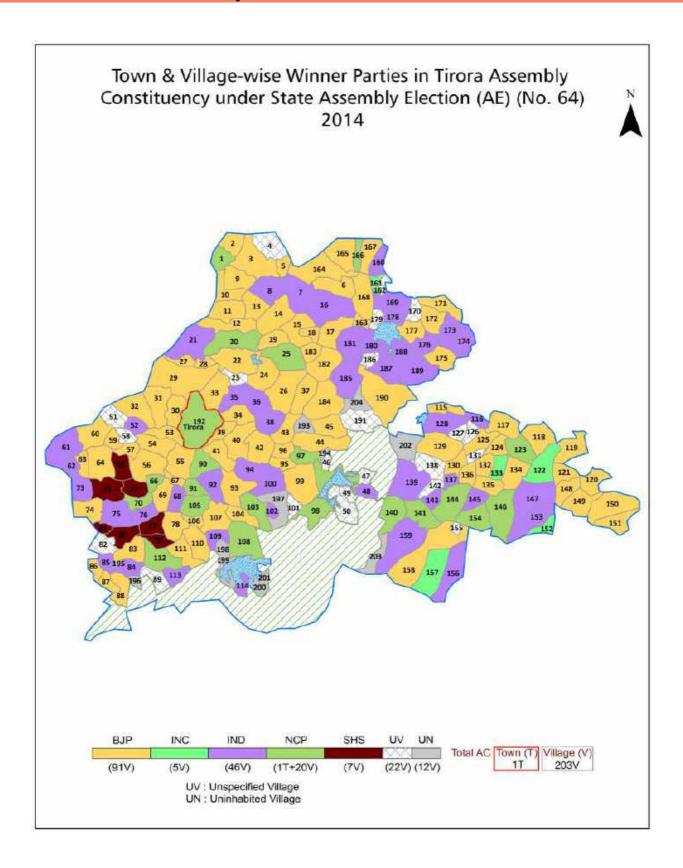

# Maharashtra Assembly Factbook<sup>™</sup>

**Tirora Assembly Constituency** 

Tirora Vidhan Sabha