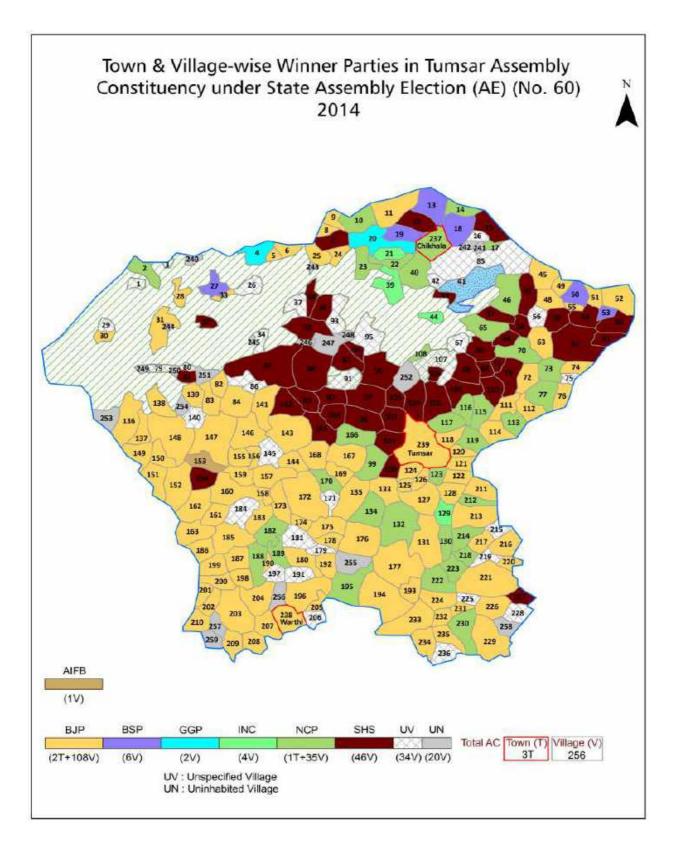

| 221-222  |
| 11  | Disclaimer                                                                                                                                                                                                                                                                                                                                                                                                                                                                | 224      |

### Location & Political Map





#### **Administrative Setup**

#### List of Village Panchayat & Intermediate Panchayat (Block) Name - 2011

| Village Name      | Village Panchayat Name | Intermediate Panchayat<br>Name |
|-------------------|------------------------|--------------------------------|
| Agri              | Chullardoh             | Tumsar                         |
| Akola             | Akola                  | Mohadi                         |
| Alesur            | Alesur                 | Tumsar                         |
| Ambagad           | Ambagad                | Tumsar                         |
| Andhalgaon        | Andhalgaon             | Mohadi                         |
| Asalpani          | Asalpani               | Tumsar                         |
| Ashti             | Ashti                  | T