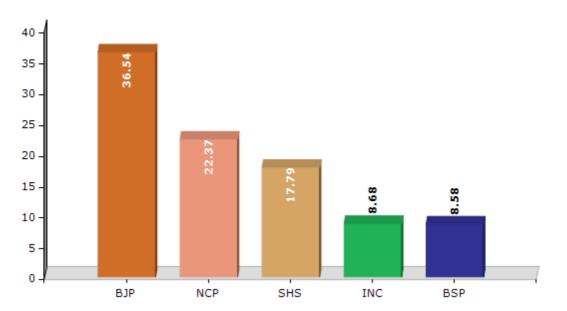

#### **Summary Result of Assembly Election - 2014**

| Candidate Name                 | Party | Votes | Votes % |
|--------------------------------|-------|-------|---------|
| Waghamare Charan Sovinda       | BJP   | 73952 | 36.54   |
| Kukade Madhukar Yashwantrao    | NCP   | 45273 | 22.37   |
| Patle Rajendra Sahasram        | SHS   | 36005 | 17.79   |
| Titirmare Pramod Narayan       | INC   | 17579 | 8.68    |
| Thakre Namdeo Modku            | BSP   | 17375 | 8.58    |
| Shahare Vijay Ramkrushna       | MNS   | 2666  | 1.32    |
| Dhurve Subhash Mansaram        | GGP   | 2403  | 1.19    |
| Dr. Pratap(Sonu) Arjun Gondule | IND   | 2121  | 1.05    |
| Ganesh Gangaram Dhande         | AIFB  | 1017  | 0.5     |
| Shailesh Chandrakant Thakare   | IND   | 948   | 0.47    |
| Vinod Tulashiram Babhare       | IND   | 599   | 0.3     |
| Ramteke Umakant Fulchand       | BBM   | 486   | 0.24    |
| Dahat Sharayu Baburao          | BMUP  | 468   | 0.23    |
|                                | NOTA  | 1519  | 0.75    |

#### Votes Percentage of Top Parties - 2014