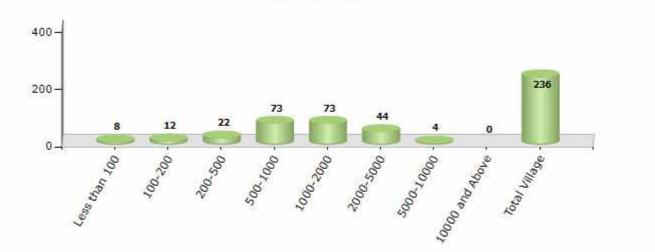

#### Number of Villages by Population Size - 2011

| Less<br>than<br>100 | 100-<br>200 | 200-<br>500 | 500-<br>1000 | 1000-<br>2000 | 2000-<br>5000 | 5000-<br>10000 | 10000<br>and<br>Above | Total<br>Village |
|---------------------|-------------|-------------|--------------|---------------|---------------|----------------|-----------------------|------------------|
| 8                   | 12          | 22          | 73           | 73            | 44            | 4              | 0                     | 236              |

Number of Villages by Population Size - 2011