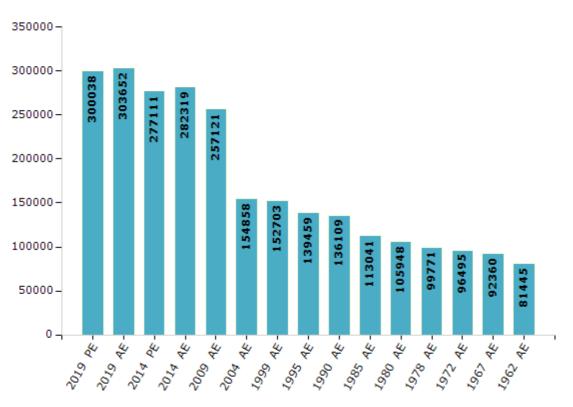

#### **Electors by Male & Female**

| Year    | Male   | Female | Others | Total  | Year    | Male  | Female | Others | Total  |
|---------|--------|--------|--------|--------|---------|-------|--------|--------|--------|
| 2019 PE | 152402 | 147636 | 0      | 300038 | 1999 AE | 79669 | 73034  | -      | 152703 |
| 2019 AE | 153942 | 149710 | 0      | 303652 | 1995 AE | 69859 | 69600  | -      | 139459 |
| 2014 PE | 141627 | 135484 | 0      | 277111 | 1990 AE | 68994 | 67115  | -      | 136109 |
| 2014 AE | 143752 | 138567 | 0      | 282319 | 1985 AE | 55638 | 57403  | -      | 113041 |
| 2009 PE | -      | -      | -      | -      | 1980 AE | 52424 | 53524  | -      | 105948 |
| 2009 AE | 129787 | 127334 | -      | 257121 | 1978 AE | 48797 | 50974  | -      | 99771  |
| 2004 PE | -      | -      | -      | -      | 1972 AE | 47307 | 49188  | -      | 96495  |
| 2004 AE | 77509  | 77349  | -      | 154858 | 1967 AE | -     | -      | -      | 92360  |
| 1999 PE | -      | -      | -      | -      | 1962 AE | -     | -      | -      | 81445  |

Number of Electors

Note : AE : Assembly Election, PE : Assembly Segment of Parliamentary Election