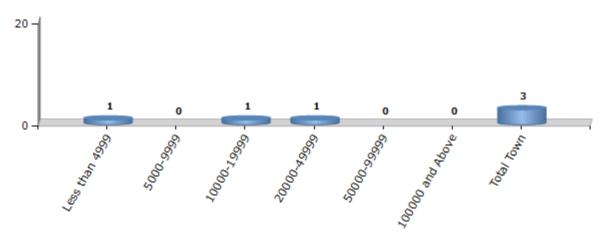

#### Number of Towns by Population Size - 2011

| Less than | 5000-9999 | 10000- | 20000- | 50000- | 100000 and | Total |
|-----------|-----------|--------|--------|--------|------------|-------|
| 4999      |           | 19999  | 49999  | 99999  | Above      | Town  |
| 1         | 0         | 1      | 1      | 0      | 0          | 3     |

Number of Towns by Population Size - 2011