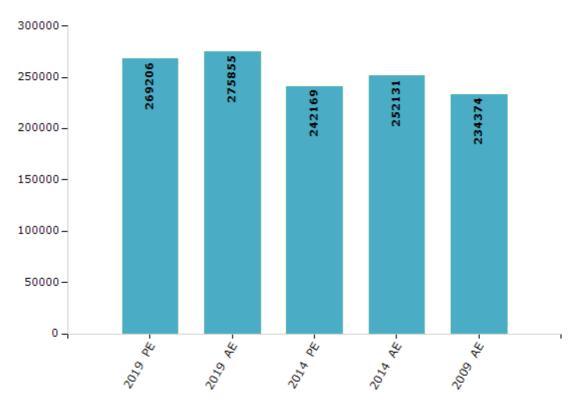

#### **Electors by Male & Female**

| Year    | Male   | Female | Others | Total  | Year    | Male | Female | Others | Total |
|---------|--------|--------|--------|--------|---------|------|--------|--------|-------|
| 2019 PE | 161586 | 107550 | 70     | 269206 | 1999 AE | -    | -      | -      | -     |
| 2019 AE | 165187 | 110598 | 70     | 275855 | 1995 AE | -    | -      | -      | -     |
| 2014 PE | 149900 | 92266  | 3      | 242169 | 1990 AE | -    | -      | -      | -     |
| 2014 AE | 155910 | 96221  | 0      | 252131 | 1985 AE | -    | -      | -      | -     |
| 2009 PE | -      | -      | -      | -      | 1980 AE | -    | -      | -      | -     |
| 2009 AE | 147290 | 87084  | -      | 234374 | 1978 AE | -    | -      | -      | -     |
| 2004 PE | -      | -      | -      | -      | 1972 AE | -    | -      | -      | -     |
| 2004 AE | -      | -      | -      | -      | 1967 AE | -    | -      | -      | -     |
| 1999 PE | -      | -      | -      | -      | 1962 AE | -    | -      | -      | -     |

Number of Electors

Note : AE : Assembly Election, PE : Assembly Segment of Parliamentary Election