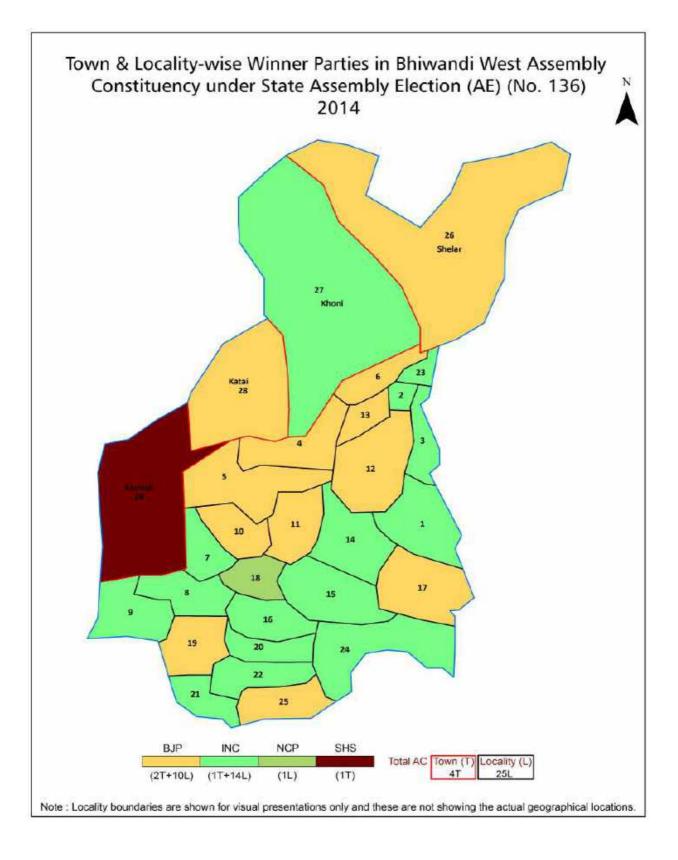

| 150      |
| 9   | Abbreviation & Sources                                                                                                                                                                                                                                                                                                                                         | 153-154  |
| 10  | Disclaimer                                                                                                                                                                                                                                                                                                                                                     | 156      |

## Location & Political Map



indiastatelections



#### **Demographics**

#### Number of Towns by Population Size - 2011

| Less than | 5000-9999 | 10000- | 20000- | 50000- | 100000 and | Total |
|-----------|-----------|--------|--------|--------|------------|-------|
| 4999      |           | 19999  | 49999  | 99999  | Above      | Town  |
| 0         | 0         | 3      | 1      | 0      | 0          | 4     |



Number of Towns by Population Size - 2011





#### **Electoral Features**

#### **Electors by Male & Female**

| Year    | Male   | Female | Others | Total  | Year    | Male | Female | Others | Total |
|---------|--------|--------|--------|--------|---------|------|--------|--------|-------|
| 2019 PE | 161586 | 107550 | 70     | 269206 | 1999 AE | -    | -      | -      | -     |
| 2019 AE | 165187 |