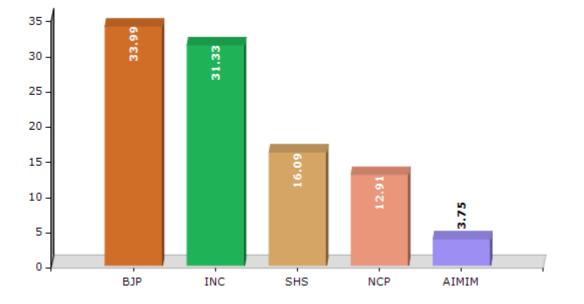

#### **Summary Result of Assembly Election - 2014**

| Candidate Name                    | Party | Votes | Votes % |
|-----------------------------------|-------|-------|---------|
| Choughule Mahesh Prabhakar        | BJP   | 42483 | 33.99   |
| Khan Shoeb Ashfaq                 | INC   | 39157 | 31.33   |
| Katekar Manoj Motiram             | SHS   | 20106 | 16.09   |
| Abdul Rashid Mohammad Tahir Momin | NCP   | 16131 | 12.91   |
| Sheikh Jaki Abdul Rashid          | AIMIM | 4686  | 3.75    |
| Ansari Mo. Jalaluddin Abdul Gani  | BSP   | 644   | 0.52    |
| Gaikawad Shital (Bhai)            | IND   | 540   | 0.43    |
| Engineer Navid Betab              | IND   | 283   | 0.23    |
| Kamlesh Ba. Nagul                 | IND   | 146   | 0.12    |
|                                   | NOTA  | 799   | 0.64    |

Votes Percentage of Top Parties - 2014