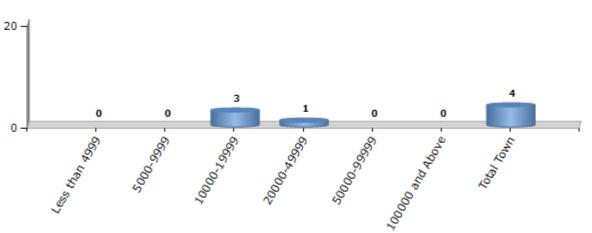

#### Number of Towns by Population Size - 2011

| Less than | 5000-9999 | 10000- | 20000- | 50000- | 100000 and | Total |
|-----------|-----------|--------|--------|--------|------------|-------|
| 4999      |           | 19999  | 49999  | 99999  | Above      | Town  |
| 0         | 0         | 3      | 1      | 0      | 0          | 4     |

Number of Towns by Population Size - 2011