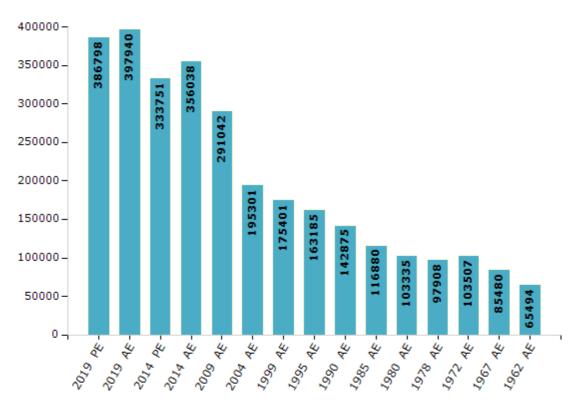

#### **Electors by Male & Female**

| Year    | Male   | Female | Others | Total  | Year    | Male  | Female | Others | Total  |
|---------|--------|--------|--------|--------|---------|-------|--------|--------|--------|
| 2019 PE | 204460 | 182330 | 8      | 386798 | 1999 AE | 90713 | 84688  | -      | 175401 |
| 2019 AE | 209998 | 187933 | 9      | 397940 | 1995 AE | 84583 | 78602  | -      | 163185 |
| 2014 PE | 177939 | 155805 | 7      | 333751 | 1990 AE | 74053 | 68822  | -      | 142875 |
| 2014 AE | 189940 | 166091 | 7      | 356038 | 1985 AE | 59428 | 57452  | -      | 116880 |
| 2009 PE | -      | -      | -      | -      | 1980 AE | 52070 | 51265  | -      | 103335 |
| 2009 AE | 153986 | 137056 | -      | 291042 | 1978 AE | 49002 | 48906  | -      | 97908  |
| 2004 PE | -      | -      | -      | -      | 1972 AE | 52624 | 50883  | -      | 103507 |
| 2004 AE | 100238 | 95063  | -      | 195301 | 1967 AE | -     | -      | -      | 85480  |
| 1999 PE | -      | -      | -      | -      | 1962 AE | -     | -      | -      | 65494  |

Number of Electors

Note : AE : Assembly Election, PE : Assembly Segment of Parliamentary Election