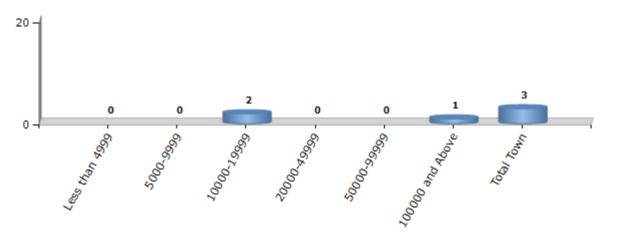

#### Number of Towns by Population Size - 2011

| Less than | 5000-9999 | 10000- | 20000- | 50000- | 100000 and | Total |
|-----------|-----------|--------|--------|--------|------------|-------|
| 4999      |           | 19999  | 49999  | 99999  | Above      | Town  |
| 0         | 0         | 2      | 0      | 0      | 1          | 3     |

Number of Towns by Population Size - 2011

indiastatelections