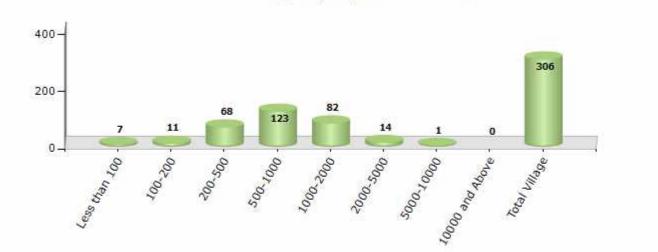

#### Number of Villages by Population Size - 2011

| Less<br>than<br>100 | 100-<br>200 | 200-<br>500 | 500-<br>1000 | 1000-<br>2000 | 2000-<br>5000 | 5000-<br>10000 | 10000<br>and<br>Above | Total<br>Village |
|---------------------|-------------|-------------|--------------|---------------|---------------|----------------|-----------------------|------------------|
| 7                   | 11          | 68          | 123          | 82            | 14            | 1              | 0                     | 306              |

Number of Villages by Population Size - 2011