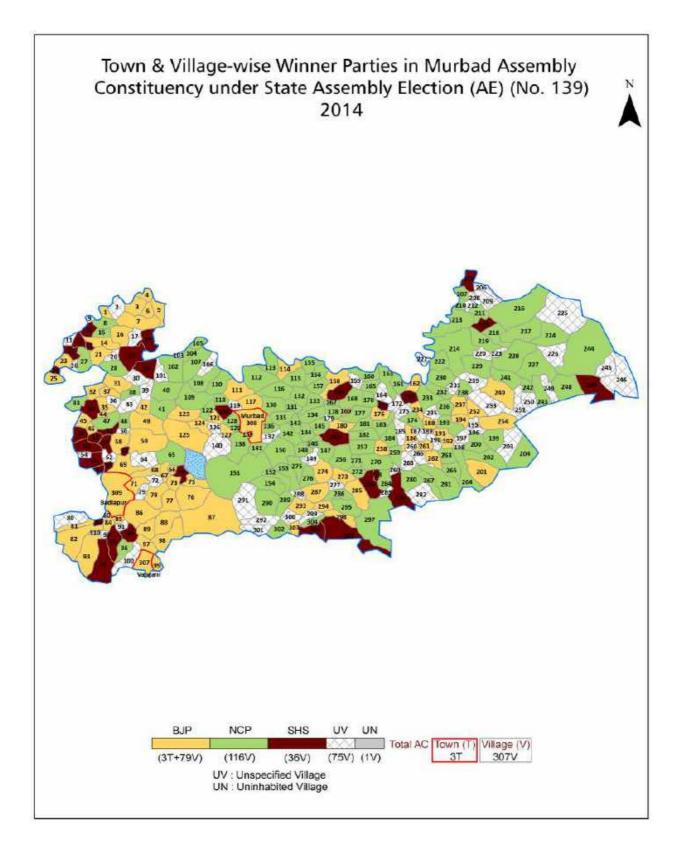

| 263      |  |  |  |  |

## **Location & Political Map**







## **Administrative Setup**

#### List of Village Panchayat & Intermediate Panchayat (Block) Name - 2011

| Village Name           | Village Panchayat Name            | Intermediate Panchayat<br>Name |
|------------------------|-----------------------------------|--------------------------------|
| Adivali                | Dahivali                          | Kalyan                         |
| Agashi                 | Agashi                            | Murbad                         |
| Alawe                  | Veluk                             | Murbad                         |
| Alyani                 | Alyani                            | Murbad                         |
| Ambe Tembhe            | Ambe Tembhe                       | Murbad                         |
| Ambegaon