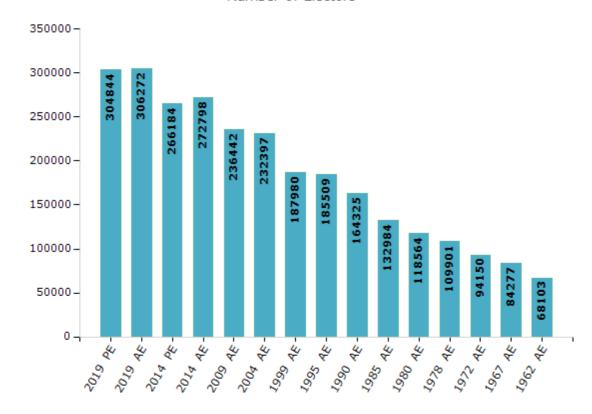

#### **Electors by Male & Female**

| Year    | Male   | Female | Others | Total  |
|---------|--------|--------|--------|--------|
| 2019 PE | 159325 | 145517 | 2      | 304844 |
| 2019 AE | 159947 | 146323 | 2      | 306272 |
| 2014 PE | 140926 | 125258 | 0      | 266184 |
| 2014 AE | 143621 | 129177 | 0      | 272798 |
| 2009 PE | -      | -      | -      | -      |
| 2009 AE | 123457 | 112985 | -      | 236442 |
| 2004 PE | -      | -      | -      | -      |
| 2004 AE | 120243 | 112154 | -      | 232397 |
| 1999 PE | -      | -      | -      | -      |

| Year    | Male  | Female | Others | Total  |
|---------|-------|--------|--------|--------|
| 1999 AE | 97710 | 90270  | -      | 187980 |
| 1995 AE | 94419 | 91090  | -      | 185509 |
| 1990 AE | 85121 | 79204  | -      | 164325 |
| 1985 AE | 66113 | 66871  | -      | 132984 |
| 1980 AE | 58819 | 59745  | -      | 118564 |
| 1978 AE | 54598 | 55303  | -      | 109901 |
| 1972 AE | 46767 | 47383  | -      | 94150  |
| 1967 AE | -     | -      | -      | 84277  |
| 1962 AE | -     | -      | -      | 68103  |

#### Number of Electors

 $\textbf{Note:} \ \mathsf{AE:} \ \mathsf{Assembly} \ \mathsf{Election}, \ \mathsf{PE:} \ \mathsf{Assembly} \ \mathsf{Segment} \ \mathsf{of} \ \mathsf{Parliamentary} \ \mathsf{Election}$ 