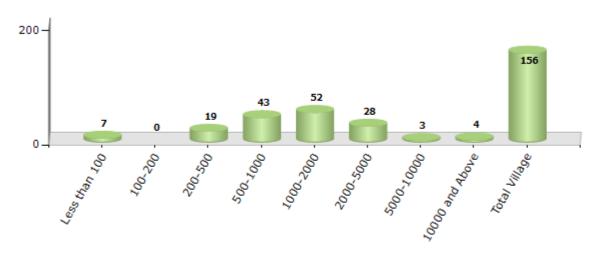

#### Number of Villages by Population Size - 2011

| Less<br>than<br>100 | 100-<br>200 | 200-<br>500 | 500-<br>1000 | 1000-<br>2000 | 2000-<br>5000 | 5000-<br>10000 | 10000<br>and<br>Above | Total<br>Village |
|---------------------|-------------|-------------|--------------|---------------|---------------|----------------|-----------------------|------------------|
| 7                   | 0           | 19          | 43           | 52            | 28            | 3              | 4                     | 156              |

Number of Villages by Population Size - 2011