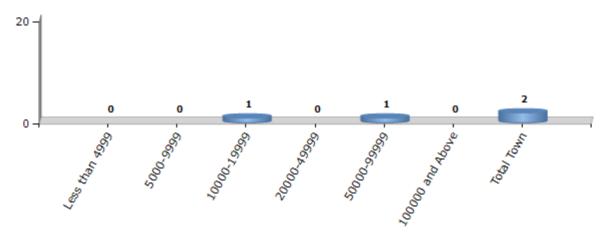

#### **Number of Towns by Population Size - 2011**

| Less than | 5000-9999 | 10000- | 20000- | 50000- | 100000 and | Total |
|-----------|-----------|--------|--------|--------|------------|-------|
| 4999      |           | 19999  | 49999  | 99999  | Above      | Town  |
| 0         | 0         | 1      | 0      | 1      | 0          | 2     |

Number of Towns by Population Size - 2011