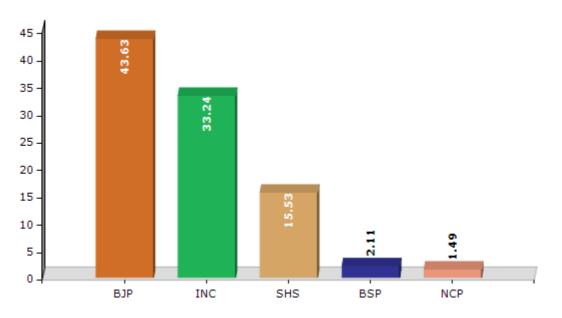

#### **Summary Result of Assembly Election - 2014**

| Candidate Name              | Party | Votes | Votes % |
|-----------------------------|-------|-------|---------|
| Raju Narayan Todsam         | BJP   | 86991 | 43.63   |
| Moghe Shivajirao Shivramaji | INC   | 66270 | 33.24   |
| Sandip Prabhakarrao Dhurve  | SHS   | 30960 | 15.53   |
| Shinde Ranjita Parashram    | BSP   | 4197  | 2.11    |
| Vishnu Shankarrao Ukande    | NCP   | 2972  | 1.49    |
| Adv. Anil Bhimrao Kinake    | BMUP  | 2410  | 1.21    |
| Niranjan Shivram Masram     | GGP   | 1135  | 0.57    |
| Sambha Dilip Madavi         | IND   | 981   | 0.49    |
| Pradip Gangaram Masram      | IND   | 615   | 0.31    |
| Pendor Haribhau Kavaduji    | PBI   | 445   | 0.22    |
| Ajay Vasantrao Ghodam       | IND   | 432   | 0.22    |
|                             | NOTA  | 1957  | 0.98    |

Votes Percentage of Top Parties - 2014