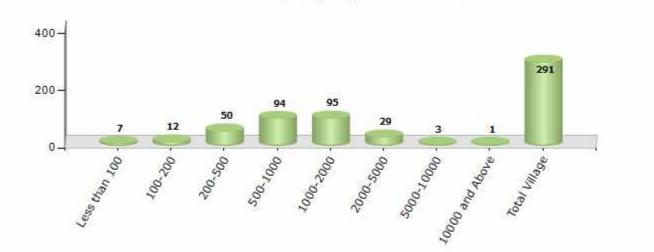

#### Number of Villages by Population Size - 2011

| Less<br>than<br>100 | 100-<br>200 | 200-<br>500 | 500-<br>1000 | 1000-<br>2000 | 2000-<br>5000 | 5000-<br>10000 | 10000<br>and<br>Above | Total<br>Village |
|---------------------|-------------|-------------|--------------|---------------|---------------|----------------|-----------------------|------------------|
| 7                   | 12          | 50          | 94           | 95            | 29            | 3              | 1                     | 291              |

Number of Villages by Population Size - 2011