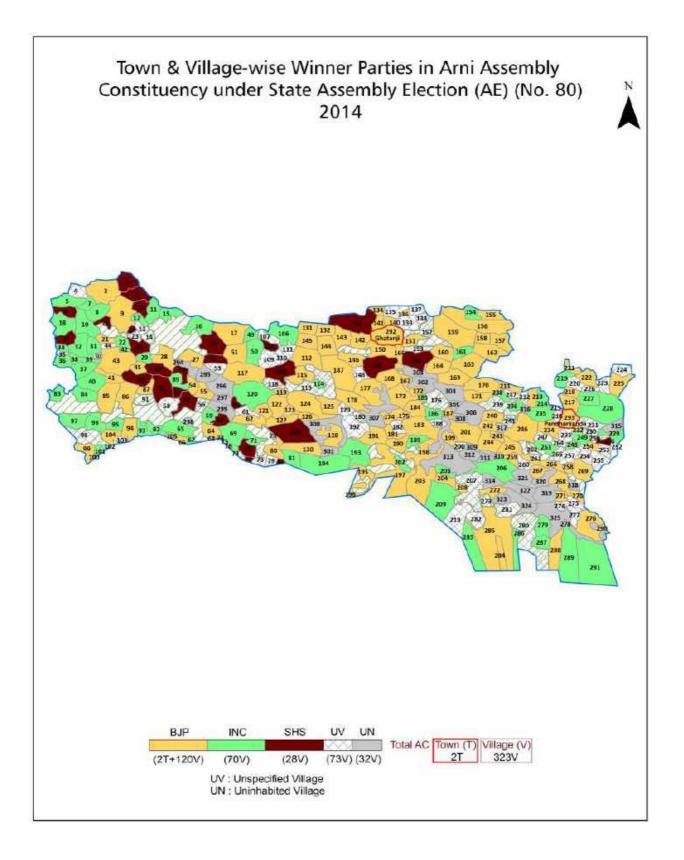

| 210-211  |
| 11  | Disclaimer                                                                                                                                                                                                                                                                                                                                                                                                                                                                                                   | 213      |

#### **Location & Political Map**







#### **Administrative Setup**

#### List of Village Panchayat & Intermediate Panchayat (Block) Name - 2011

| Village Name | Village Panchayat Name | Intermediate Panchayat<br>Name |
|--------------|------------------------|--------------------------------|
| Akola        | Khed                   | Arni                           |
| Akoli Bk     | -                      | Kelapur                        |
| Amani        | -                      | Arni                           |
| Ambezari     | Ambezari               | Ghatanji                       |
| Ambhora      | Bahattar               | Kelapur                        |
| Amboda       | Amboda                 | Arni                           |
| Amdi         | Amdi                   | Ghatanji                       |
| Andharwad