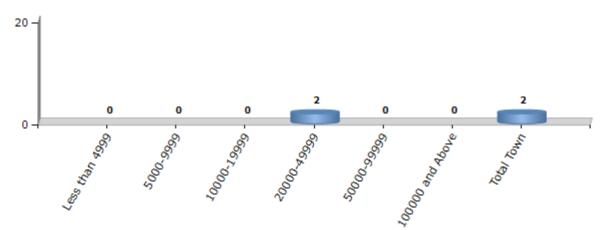

#### Number of Towns by Population Size - 2011

| Less than | 5000-9999 | 10000- | 20000- | 50000- | 100000 and | Total |
|-----------|-----------|--------|--------|--------|------------|-------|
| 4999      |           | 19999  | 49999  | 99999  | Above      | Town  |
| 0         | 0         | 0      | 2      | 0      | 0          | 2     |

Number of Towns by Population Size - 2011