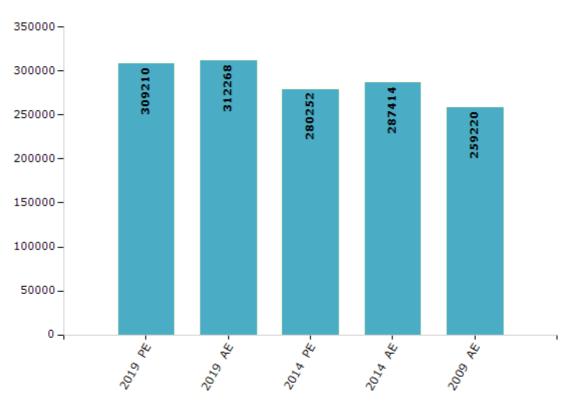

#### **Electors by Male & Female**

| Year    | Male   | Female | Others | Total  | Year    | Male | Female | Others | Total |
|---------|--------|--------|--------|--------|---------|------|--------|--------|-------|
| 2019 PE | 159663 | 149541 | 6      | 309210 | 1999 AE | -    | -      | -      | -     |
| 2019 AE | 161016 | 151249 | 3      | 312268 | 1995 AE | -    | -      | -      | -     |
| 2014 PE | 146925 | 133327 | 0      | 280252 | 1990 AE | -    | -      | -      | -     |
| 2014 AE | 150254 | 137160 | 0      | 287414 | 1985 AE | -    | -      | -      | -     |
| 2009 PE | -      | -      | -      | -      | 1980 AE | -    | -      | -      | -     |
| 2009 AE | 133452 | 125768 | -      | 259220 | 1978 AE | -    | -      | -      | -     |
| 2004 PE | -      | -      | -      | -      | 1972 AE | -    | -      | -      | -     |
| 2004 AE | -      | -      | -      | -      | 1967 AE | -    | -      | -      | -     |
| 1999 PE | -      | -      | -      | -      | 1962 AE | -    | -      | -      | -     |

Number of Electors

Note : AE : Assembly Election, PE : Assembly Segment of Parliamentary Election