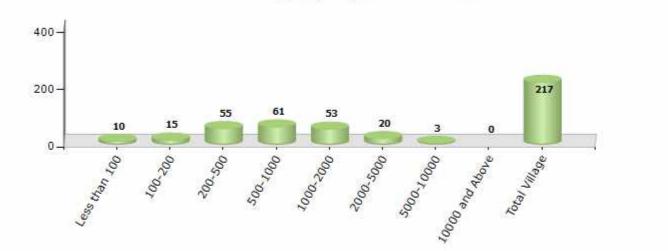

#### Number of Villages by Population Size - 2011

| Less<br>than<br>100 | 100-<br>200 | 200-<br>500 | 500-<br>1000 | 1000-<br>2000 | 2000-<br>5000 | 5000-<br>10000 | 10000<br>and<br>Above | Total<br>Village |
|---------------------|-------------|-------------|--------------|---------------|---------------|----------------|-----------------------|------------------|
| 10                  | 15          | 55          | 61           | 53            | 20            | 3              | 0                     | 217              |

Number of Villages by Population Size - 2011