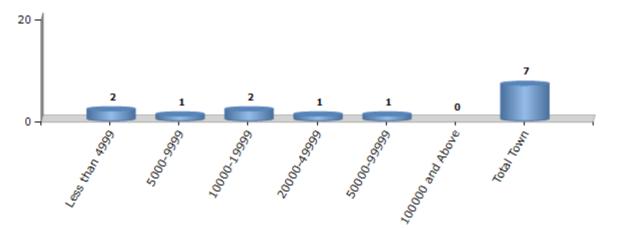

#### Number of Towns by Population Size - 2011

| Less than<br>4999 | 5000-9999 | 10000-<br>19999 | 20000-<br>49999 | 50000-<br>99999 | 100000 and<br>Above | Total<br>Town |  |
|-------------------|-----------|-----------------|-----------------|-----------------|---------------------|---------------|--|
| 2                 | 1         | 2               | 1               | 1               | 0                   | 7             |  |

Number of Towns by Population Size - 2011