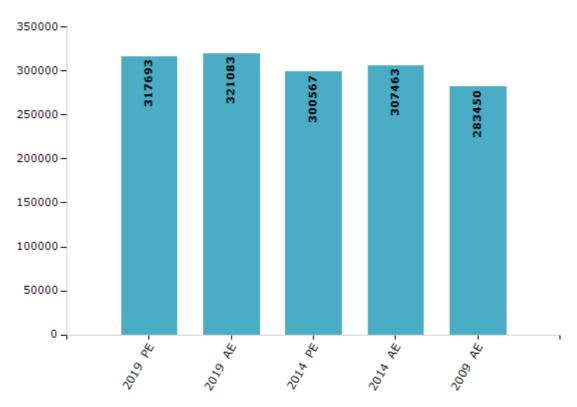

#### **Electors by Male & Female**

| Year    | Male   | Female | Others | Total  | Year    | Male | Female | Others | Total |
|---------|--------|--------|--------|--------|---------|------|--------|--------|-------|
| 2019 PE | 162851 | 154841 | 1      | 317693 | 1999 AE | -    | -      | -      | -     |
| 2019 AE | 164333 | 156749 | 1      | 321083 | 1995 AE | -    | -      | -      | -     |
| 2014 PE | 155829 | 144738 | 0      | 300567 | 1990 AE | -    | -      | -      | -     |
| 2014 AE | 158970 | 148493 | 0      | 307463 | 1985 AE | -    | -      | -      | -     |
| 2009 PE | -      | -      | -      | -      | 1980 AE | -    | -      | -      | -     |
| 2009 AE | 145881 | 137569 | -      | 283450 | 1978 AE | -    | -      | -      | -     |
| 2004 PE | -      | -      | -      | -      | 1972 AE | -    | -      | -      | -     |
| 2004 AE | -      | -      | -      | -      | 1967 AE | -    | -      | -      | -     |
| 1999 PE | -      | -      | -      | -      | 1962 AE | -    | -      | -      | -     |

#### Number of Electors

Note : AE : Assembly Election, PE : Assembly Segment of Parliamentary Election