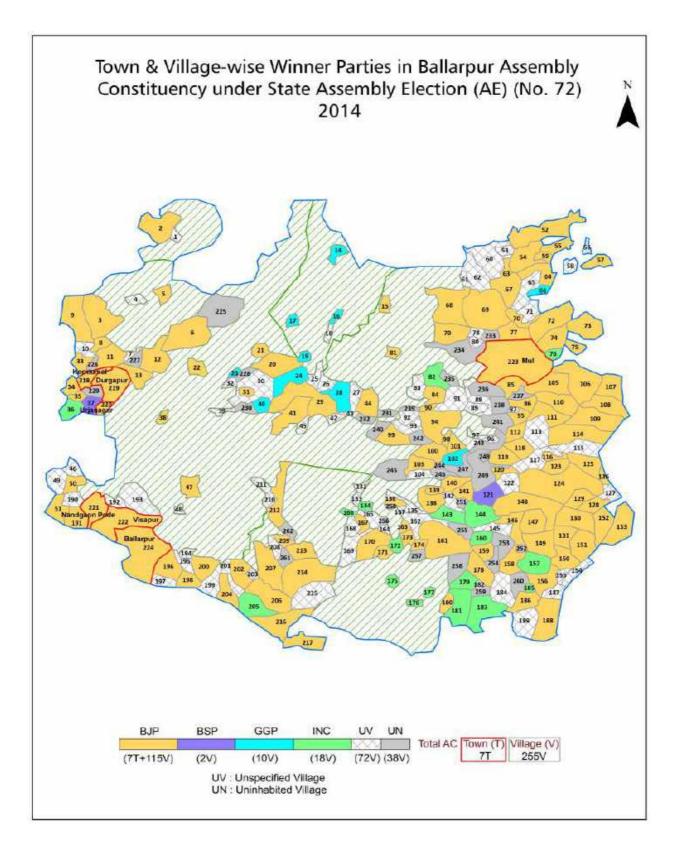

| 206-207  |
| 11  | Disclaimer                                                                                                                                                                                                                                                                                                                                                                                                                                                                                                   | 209      |

## Location & Political Map







### **Administrative Setup**

#### List of Village Panchayat & Intermediate Panchayat (Block) Name - 2011

| Village Name           | Village Panchayat Name | Intermediate Panchayat<br>Name |
|------------------------|------------------------|--------------------------------|
| Adegaon                | Chorgaon               | Chandrapur                     |
| Agarzari               | Padmapur               | Chandrapur                     |
| Agdi                   | Janala                 | Mul                            |
| Ajayapur Raiyyatwari   | Ajayapur               | Chandrapur                     |
| Akapur                 | Akapur                 | Mul                            |
| Alewahi Alias Nawegaon | Gangalwadi             | Mul                            |
| Ambai