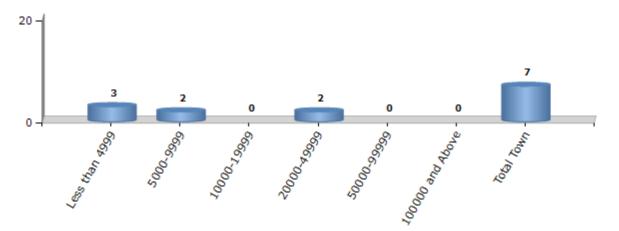

#### Number of Towns by Population Size - 2011

| Less than | 5000-9999 | 10000- | 20000- | 50000- | 100000 and | Total |
|-----------|-----------|--------|--------|--------|------------|-------|
| 4999      |           | 19999  | 49999  | 99999  | Above      | Town  |
| 3         | 2         | 0      | 2      | 0      | 0          | 7     |

Number of Towns by Population Size - 2011