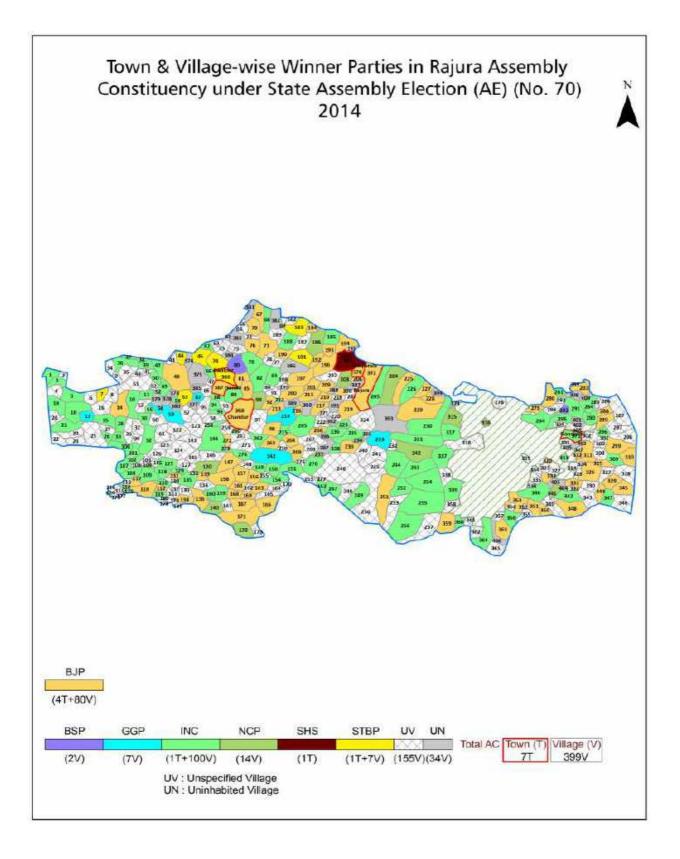

| 190-191  |  |  |  |  |
| 11  | Disclaimer                                                                                                                                                                                                                                                                                                                                                                                                                                                                | 193      |  |  |  |  |

## **Location & Political Map**





## **Administrative Setup**

#### List of Village Panchayat & Intermediate Panchayat (Block) Name - 2011

| Village Name     | Village Panchayat Name | Intermediate Panchayat<br>Name |
|------------------|------------------------|--------------------------------|
| Adegaon          | Adegaon                | Gondpipri                      |
| Aheri            | Aheri                  | Rajura                         |
| Akola            | Chanai                 | Korpana                        |
| Aksapur          | -                      | Gondpipri                      |
| Ambezari         | Ambezari               | Jiwati                         |
| Annur            | Annur                  | Rajura                         |
| Antapur (N.V.)   | Pudiyal Mohada         | Jiwati