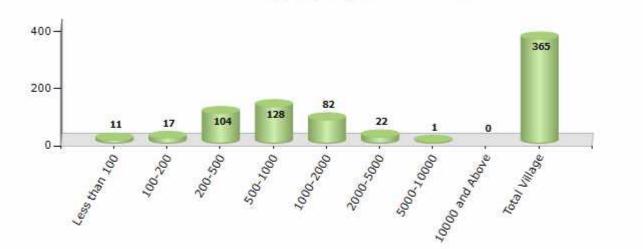

### Number of Villages by Population Size - 2011

| Less<br>than<br>100 | 100-<br>200 | 200-<br>500 | 500-<br>1000 | 1000-<br>2000 | 2000-<br>5000 | 5000-<br>10000 | 10000<br>and<br>Above | Total<br>Village |
|---------------------|-------------|-------------|--------------|---------------|---------------|----------------|-----------------------|------------------|
| 11                  | 17          | 104         | 128          | 82            | 22            | 1              | 0                     | 365              |

Number of Villages by Population Size - 2011