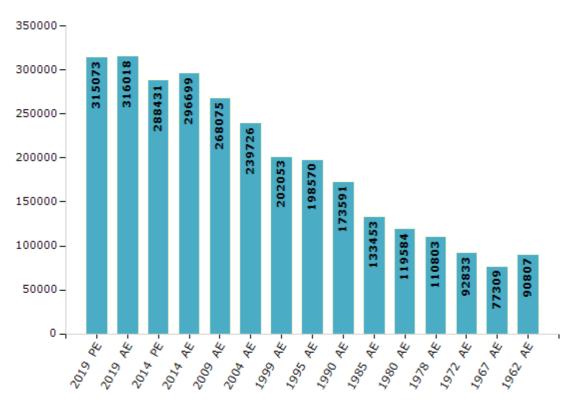

#### **Electors by Male & Female**

| Year    | Male   | Female | Others | Total  | Ye  | ear   | Male   | Fema | le  | Others | s | Total  |
|---------|--------|--------|--------|--------|-----|-------|--------|------|-----|--------|---|--------|
| 2019 PE | 164893 | 150180 | 0      | 315073 | 199 | 99 AE | 105628 | 96   | 425 |        | - | 202053 |
| 2019 AE | 165361 | 150657 | 0      | 316018 | 199 | 95 AE | 102823 | 95   | 747 |        | - | 198570 |
| 2014 PE | 153465 | 134966 | 0      | 288431 | 199 | 90 AE | 90129  | 83   | 462 |        | - | 173591 |
| 2014 AE | 157269 | 139430 | 0      | 296699 | 198 | 35 AE | 66472  | 66   | 981 |        | - | 133453 |
| 2009 PE | -      | -      | -      | -      | 198 | 30 AE | 59764  | 59   | 820 |        | - | 119584 |
| 2009 AE | 140598 | 127477 | -      | 268075 | 197 | '8 AE | 56405  | 54   | 398 |        | - | 110803 |
| 2004 PE | -      | -      | -      | -      | 197 | 2 AE  | 46416  | 46   | 417 |        | - | 92833  |
| 2004 AE | 124661 | 115065 | -      | 239726 | 196 | 57 AE | -      |      | -   |        | - | 77309  |
| 1999 PE | -      | -      | -      | -      | 196 | 52 AE | -      |      | -   |        | - | 90807  |

Number of Electors

Note : AE : Assembly Election, PE : Assembly Segment of Parliamentary Election