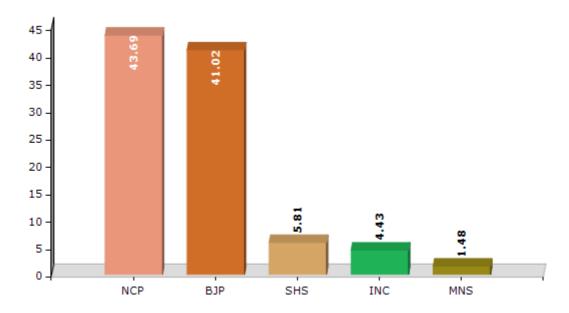

#### **Summary Result of Assembly Election - 2014**

| Candidate Name           | Party | Votes | Votes % |
|--------------------------|-------|-------|---------|
| Chavan Dipika Sanjay     | NCP   | 68434 | 43.69   |
| Borse Dilip Manglu       | ВЈР   | 64253 | 41.02   |
| Sadhana Vasant Gavli     | SHS   | 9108  | 5.81    |
| Jayshree Machindra Barde | INC   | 6946  | 4.43    |
| Mali Bapu Shravan        | MNS   | 2322  | 1.48    |
| Alka Pandit Mali         | BSP   | 1152  | 0.74    |
| Shinde Mahesh Trambak    | IND   | 932   | 0.6     |
| Sonawane Abhiman Fula    | IND   | 811   | 0.52    |
| More Pramila Somanath    | IND   | 604   | 0.39    |
| Ahire Shivaji Tryambak   | IND   | 460   | 0.29    |
| Vandana Ravindra Mali    | IND   | 402   | 0.26    |
|                          | NOTA  | 1212  | 0.77    |

#### Votes Percentage of Top Parties - 2014