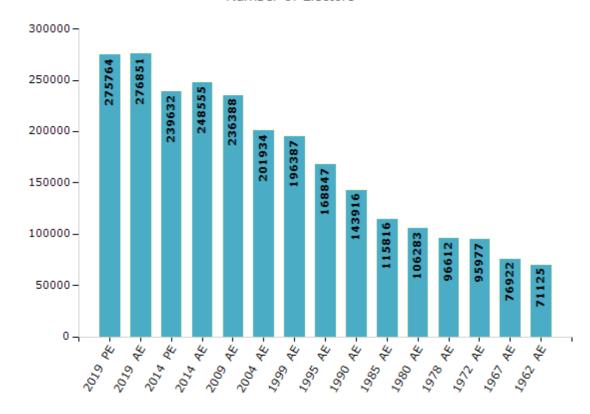

#### **Electors by Male & Female**

| Year    | Male   | Female | Others | Total  |
|---------|--------|--------|--------|--------|
| 2019 PE | 144696 | 131067 | 1      | 275764 |
| 2019 AE | 145130 | 131720 | 1      | 276851 |
| 2014 PE | 126798 | 112834 | 0      | 239632 |
| 2014 AE | 131524 | 117031 | 0      | 248555 |
| 2009 PE | -      | -      | -      | -      |
| 2009 AE | 122332 | 114056 | -      | 236388 |
| 2004 PE | -      | -      | -      | -      |
| 2004 AE | 103327 | 98607  | -      | 201934 |
| 1999 PE | -      | -      | -      | -      |

| Year    | Male  | Female | Others | Total  |
|---------|-------|--------|--------|--------|
| 1999 AE | 99701 | 96686  | -      | 196387 |
| 1995 AE | 86492 | 82355  | -      | 168847 |
| 1990 AE | 73563 | 70353  | -      | 143916 |
| 1985 AE | 58147 | 57669  | -      | 115816 |
| 1980 AE | 53488 | 52795  | -      | 106283 |
| 1978 AE | 47993 | 48619  | -      | 96612  |
| 1972 AE | 47279 | 48698  | -      | 95977  |
| 1967 AE | -     | -      | -      | 76922  |
| 1962 AE | -     | -      | -      | 71125  |

#### Number of Electors

Note: AE: Assembly Election, PE: Assembly Segment of Parliamentary Election