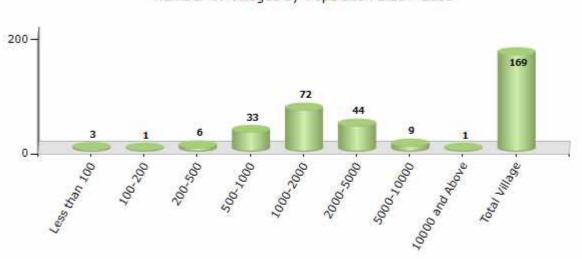

#### Number of Villages by Population Size - 2011

| Less<br>than<br>100 | 100-<br>200 | 200-<br>500 | 500-<br>1000 | 1000-<br>2000 | 2000-<br>5000 | 5000-<br>10000 | 10000<br>and<br>Above | Total<br>Village |
|---------------------|-------------|-------------|--------------|---------------|---------------|----------------|-----------------------|------------------|
| 3                   | 1           | 6           | 33           | 72            | 44            | 9              | 1                     | 169              |

Number of Villages by Population Size - 2011