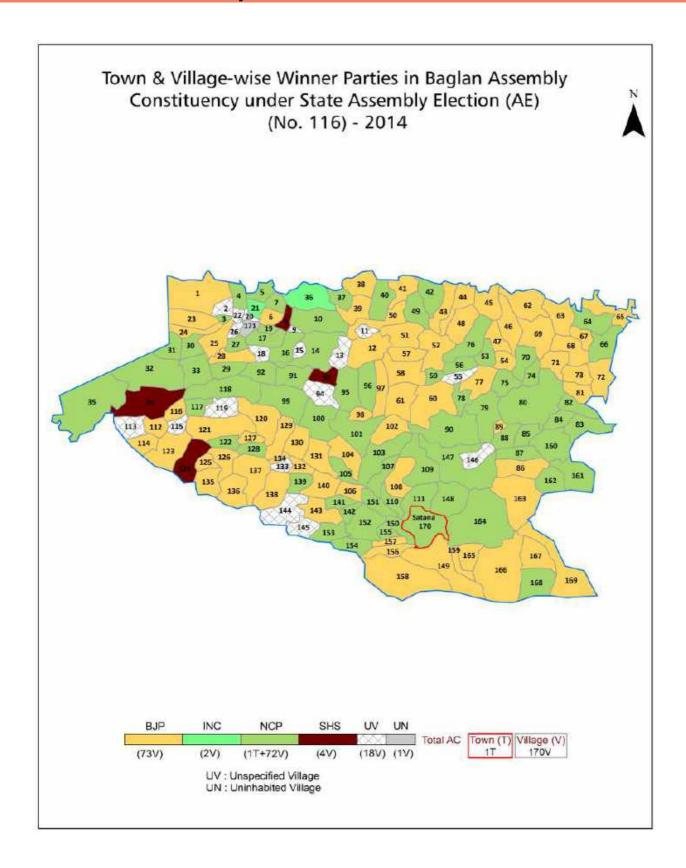

| 187-188             |  |  |  |  |  |  |
| 11  | Disclaimer                                                                                                                                                                                                                                                                                                                                                                                                                                              | 190                 |  |  |  |  |  |  |

### **Location & Political Map**



#### **Administrative Setup**

#### List of Village Panchayat & Intermediate Panchayat (Block) Name - 2011

| Village Name   | Village Panchayat Name | Intermediate Panchayat<br>Name |
|----------------|------------------------|--------------------------------|
| Ajande         | -                      | Baglan                         |
| Ajmir Saundane | Ajmir Saundan          | Baglan                         |
| Akhatwade      | Akhatwade              | Baglan                         |
| Aliyabad       | -                      | Baglan                         |
| Ambapur        | -                      | Baglan                         |
| Ambasan        | Ambasan                | Baglan                         |
| Anandpur       | Anandpur               | Baglan