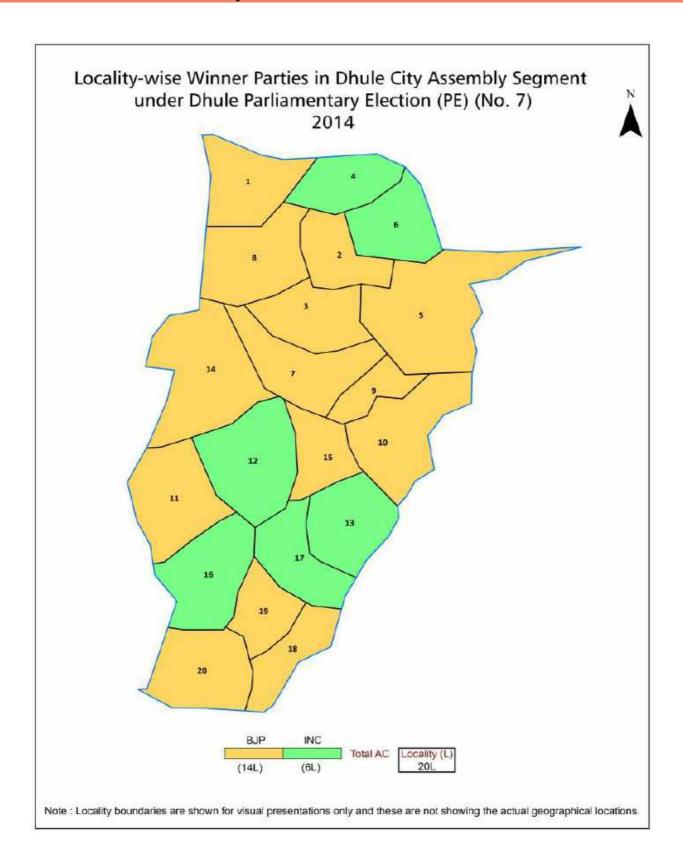

| 142               |  |  |
| 9   | Abbreviation & Sources                                                                                                                                                                                                                                                                           | 145-146           |  |  |
| 10  | Disclaimer                                                                                                                                                                                                                                                                                       | 148               |  |  |

### **Location & Political Map**



#### **Electoral Features**

#### **Electors by Male & Female**

| Year    | Male   | Female | Others | Total  | Year    | Male | Female | Others | Total |
|---------|--------|--------|--------|--------|---------|------|--------|--------|-------|
| 2019 PE | 166706 | 149326 | 15     | 316047 | 1999 AE | -    | -      | -      | -     |
| 2019 AE | 169418 | 152592 | 16     | 322026 | 1995 AE | -    | -      | -      | -     |
| 2014 PE | 146399 | 128285 | 3      | 274687 | 1990 AE | -    | -      | -      | -     |
| 2014 AE | 151814 | 134370 | 3      | 286187 | 1985 AE | -    | -      | -      | -     |
| 2009 PE | -      | -      | -      | -      | 1980 AE | -    | -      | -      | -     |
| 2009 AE | 142404 | 127220 | -      | 269624 | 1978 AE | -    | -      | -      | -     |
| 200