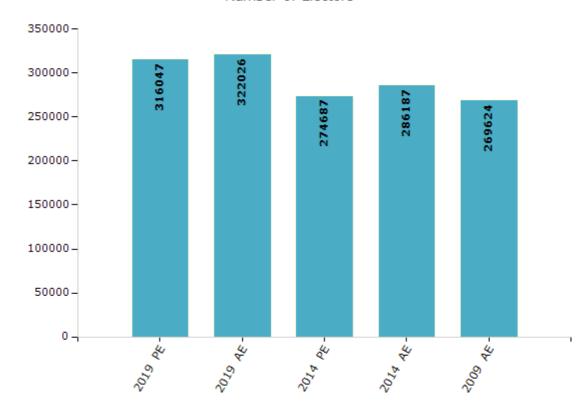

#### **Electors by Male & Female**

| Year    | Male   | Female | Others | Total  | Year    | Male | Female | Others | Total |
|---------|--------|--------|--------|--------|---------|------|--------|--------|-------|
| 2019 PE | 166706 | 149326 | 15     | 316047 | 1999 AE | -    | -      | -      | -     |
| 2019 AE | 169418 | 152592 | 16     | 322026 | 1995 AE | -    | -      | -      | -     |
| 2014 PE | 146399 | 128285 | 3      | 274687 | 1990 AE | -    | -      | -      | -     |
| 2014 AE | 151814 | 134370 | 3      | 286187 | 1985 AE | -    | -      | -      | -     |
| 2009 PE | -      | -      | -      | -      | 1980 AE | -    | -      | -      | -     |
| 2009 AE | 142404 | 127220 | -      | 269624 | 1978 AE | -    | -      | -      | -     |
| 2004 PE | -      | -      | -      | -      | 1972 AE | -    | -      | -      | -     |
| 2004 AE | -      | -      | -      | -      | 1967 AE | -    | -      | -      | -     |
| 1999 PE | -      | -      | -      | -      | 1962 AE | -    | -      | -      | -     |

#### Number of Electors

Note: AE: Assembly Election, PE: Assembly Segment of Parliamentary Election