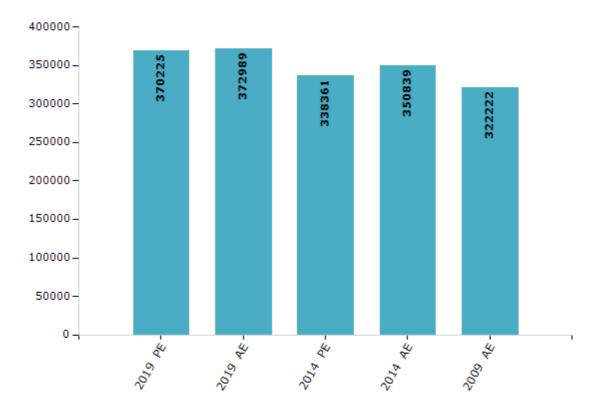

#### **Electors by Male & Female**

| Year    | Male   | Female | Others | Total  | Year    | Male | Female |
|---------|--------|--------|--------|--------|---------|------|--------|
| 2019 PE | 193144 | 177080 | 1      | 370225 | 1999 AE | -    | -      |
| 2019 AE | 194328 | 178660 | 1      | 372989 | 1995 AE | -    | -      |
| 2014 PE | 176752 | 161607 | 2      | 338361 | 1990 AE | -    | -      |
| 2014 AE | 182812 | 168025 | 2      | 350839 | 1985 AE | -    | -      |
| 2009 PE | -      | -      | -      | -      | 1980 AE | -    | -      |
| 2009 AE | 164703 | 157519 | -      | 322222 | 1978 AE | -    | -      |
| 2004 PE | -      | -      | -      | -      | 1972 AE | -    | -      |
| 2004 AE | -      | -      | -      | -      | 1967 AE | -    | -      |
| 1999 PE | -      | -      | -      | -      | 1962 AE | -    | -      |

#### Number of Electors

 $\textbf{Note:} \ \mathsf{AE} : \mathsf{Assembly} \ \mathsf{Election}, \ \mathsf{PE} : \mathsf{Assembly} \ \mathsf{Segment} \ \mathsf{of} \ \mathsf{Parliamentary} \ \mathsf{Election}$ 