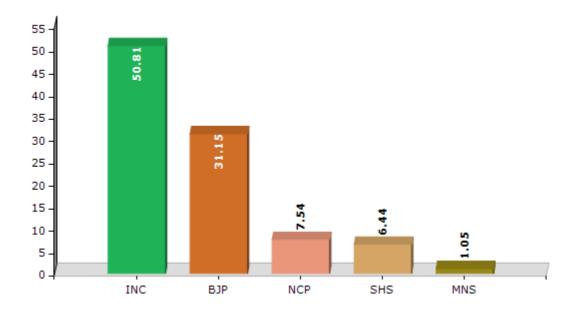

#### **Summary Result of Assembly Election - 2014**

| <b>Candidate Name</b>       | Party | Votes  | Votes % |
|-----------------------------|-------|--------|---------|
| Kunal (Baba) Rohidas Patil  | INC   | 119094 | 50.81   |
| Bhadane Manohar Dattatray   | ВЈР   | 73012  | 31.15   |
| Patil Kiran Gulabrao        | NCP   | 17682  | 7.54    |
| Prof.Patil Sharad Madhavrao | SHS   | 15093  | 6.44    |
| Ajay Govindrao Mali         | MNS   | 2452   | 1.05    |
| Chavhan Raj Jagannath       | BSP   | 2199   | 0.94    |
| Arun Krishnarao Patil       | STBP  | 1203   | 0.51    |
| Mali Dinkar Sadashiv        | IND   | 889    | 0.38    |
| Ambar Mahadu Malich         | IND   | 603    | 0.26    |
| Rajdeep Bhatu Agale         | BMUP  | 466    | 0.2     |
|                             | NOTA  | 1676   | 0.72    |

#### Votes Percentage of Top Parties - 2014