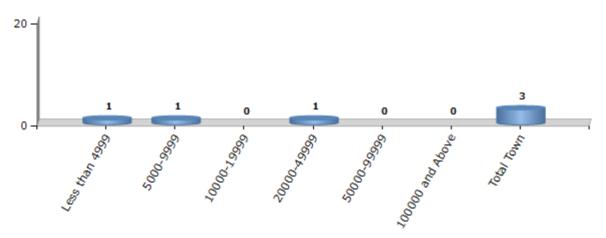

#### **Number of Towns by Population Size - 2011**

| Less than | 5000-9999 | 10000- | 20000- | 50000- | 100000 and | Total |
|-----------|-----------|--------|--------|--------|------------|-------|
| 4999      |           | 19999  | 49999  | 99999  | Above      | Town  |
| 1         | 1         | 0      | 1      | 0      | 0          | 3     |