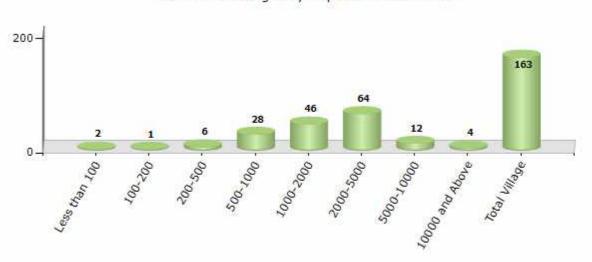

#### Number of Villages by Population Size - 2011

| Less<br>than<br>100 | 100-<br>200 | 200-<br>500 | 500-<br>1000 | 1000-<br>2000 | 2000-<br>5000 | 5000-<br>10000 | 10000<br>and<br>Above | Total<br>Village |
|---------------------|-------------|-------------|--------------|---------------|---------------|----------------|-----------------------|------------------|
| 2                   | 1           | 6           | 28           | 46            | 64            | 12             | 4                     | 163              |