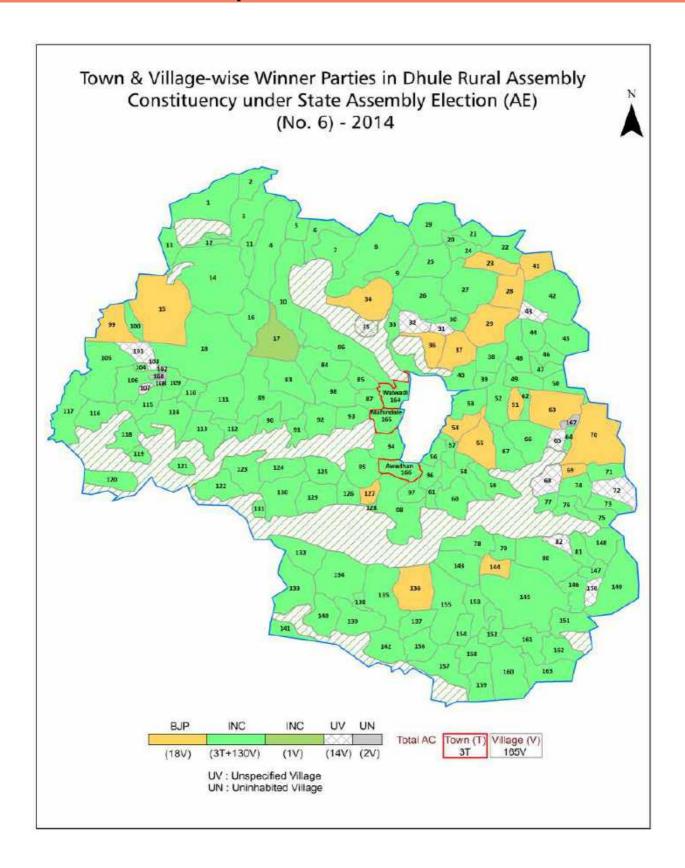

| 210-211           |
| 11  | Disclaimer                                                                                                                                                                                                                                                                                                                                                                                                                                              | 213               |

### **Location & Political Map**



#### **Administrative Setup**

#### List of Village Panchayat & Intermediate Panchayat (Block) Name - 2011

| Village Name     | Village Panchayat Name | Intermediate Panchayat<br>Name |
|------------------|------------------------|--------------------------------|
| Ajang            | Ajang                  | Dhule                          |
| Ajnale           | Ajnale                 | Dhule                          |
| Aklad            | Aklad                  | Dhule                          |
| Ambode           | Ambode                 | Dhule                          |
| Amdad            | Amdad                  | Dhule                          |
| Anakwadi         | Anakwadi               | Dhule                          |
| Anchade          | Anchade                | Dhule