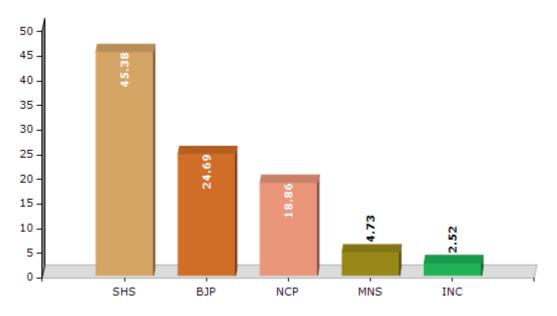

#### **Summary Result of Assembly Election - 2014**

| Candidate Name                    | Party | Votes | Votes % |
|-----------------------------------|-------|-------|---------|
| Bhuse Dadaji Dagdu                | SHS   | 82093 | 45.38   |
| Thakre Pawan Yashvant             | ВЈР   | 44672 | 24.69   |
| Gaikwad Sunil (Aaba) Babulal      | NCP   | 34117 | 18.86   |
| Sandeep (Bapu) Santosh Patil      | MNS   | 8561  | 4.73    |
| Dr. Rajendra Rajaram Thakre       | INC   | 4551  | 2.52    |
| Kachave Vyankant Ramchandra       | BSP   | 2702  | 1.49    |
| Kailas Maharu Pawar               | IND   | 1160  | 0.64    |
| Adv. Deore Chandrashekhar Shivaji | IND   | 786   | 0.43    |
| Nimba Rama Mali                   | IND   | 557   | 0.31    |
| Faheem Ah. Mahemudul Hasan        | IND   | 457   | 0.25    |
|                                   | NOTA  | 1254  | 0.69    |

#### Votes Percentage of Top Parties - 2014