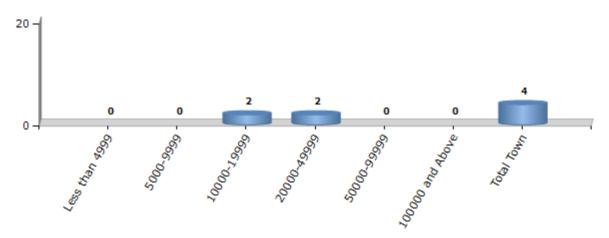

#### **Number of Towns by Population Size - 2011**

| Less than | 5000-9999 | 10000- | 20000- | 50000- | 100000 and | Total |
|-----------|-----------|--------|--------|--------|------------|-------|
| 4999      |           | 19999  | 49999  | 99999  | Above      | Town  |
| 0         | 0         | 2      | 2      | 0      | 0          | 4     |

Number of Towns by Population Size - 2011