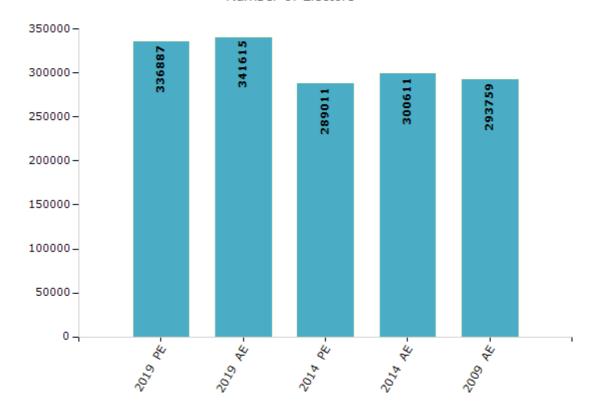

#### **Electors by Male & Female**

| Year    | Male   | Female | Others | Total  | Year    |
|---------|--------|--------|--------|--------|---------|
| 2019 PE | 178131 | 158755 | 1      | 336887 | 1999 AE |
| 2019 AE | 180163 | 161449 | 3      | 341615 | 1995 AE |
| 2014 PE | 153857 | 135151 | 3      | 289011 | 1990 AE |
| 2014 AE | 159784 | 140826 | 1      | 300611 | 1985 AE |
| 2009 PE | -      | -      | -      | -      | 1980 AE |
| 2009 AE | 153317 | 140442 | -      | 293759 | 1978 AE |
| 2004 PE | -      | -      | -      | -      | 1972 AE |
| 2004 AE | -      | -      | -      | -      | 1967 AE |
| 1999 PE | -      | -      | -      | -      | 1962 AE |

#### Number of Electors

Note: AE: Assembly Election, PE: Assembly Segment of Parliamentary Election