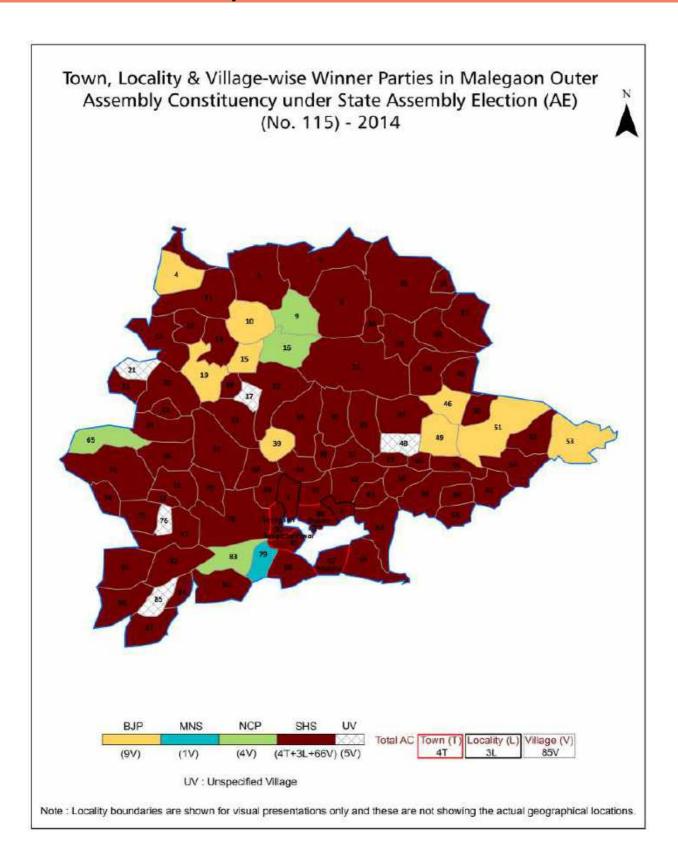

#### **Polling Station Level Election Results**

Polling Station-wise Votes Secured by Overall Top Five Parties in Malegaon Outer Assembly in Assembly Election (AE) under Dhule Parliamentary Constituency in Maharashtra (2019)

#### **Polling Station Level Election Results**

Winner, Runner-up and 3rd Party Position & Winning Margin According to Polling Stations in Malegaon Outer Assembly in Assembly Election (AE) under Dhule Parliamentary Constituency in Maharashtra (2019)