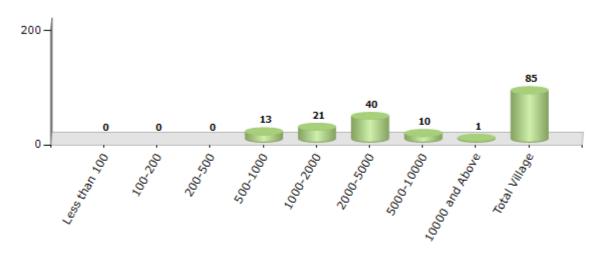

#### Number of Villages by Population Size - 2011

| Less<br>than<br>100 | 100-<br>200 | 200-<br>500 | 500-<br>1000 | 1000-<br>2000 | 2000-<br>5000 | 5000-<br>10000 | 10000<br>and<br>Above | Total<br>Village |
|---------------------|-------------|-------------|--------------|---------------|---------------|----------------|-----------------------|------------------|
| 0                   | 0           | 0           | 13           | 21            | 40            | 10             | 1                     | 85               |

Number of Villages by Population Size - 2011