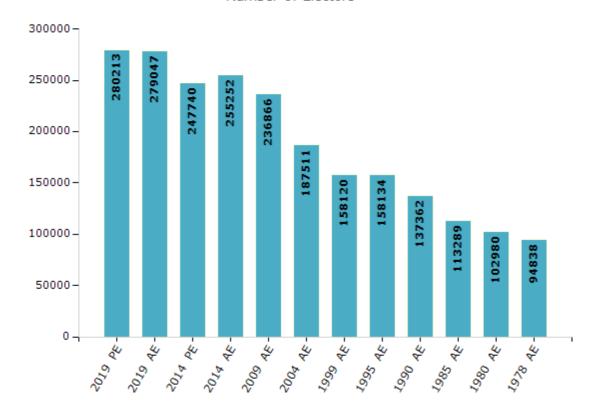

#### **Electors by Male & Female**

| Year    | Male   | Female | Others | Total  |
|---------|--------|--------|--------|--------|
| 2019 PE | 148213 | 132000 | 0      | 280213 |
| 2019 AE | 147122 | 131925 | 0      | 279047 |
| 2014 PE | 132031 | 115709 | 0      | 247740 |
| 2014 AE | 135659 | 119593 | 0      | 255252 |
| 2009 PE | -      | -      | -      | -      |
| 2009 AE | 122768 | 114098 | -      | 236866 |
| 2004 PE | -      | -      | -      | -      |
| 2004 AE | 96394  | 91117  | -      | 187511 |
| 1999 PE | -      | -      | -      | -      |

| Year    | Male  | Female | Others | Total  |
|---------|-------|--------|--------|--------|
| 1999 AE | 81622 | 76498  | -      | 158120 |
| 1995 AE | 81474 | 76660  | -      | 158134 |
| 1990 AE | 73086 | 64276  | -      | 137362 |
| 1985 AE | 56813 | 56476  | -      | 113289 |
| 1980 AE | 51110 | 51870  | -      | 102980 |
| 1978 AE | 46725 | 48113  | -      | 94838  |
| 1972 AE | -     | -      | -      | -      |
| 1967 AE | -     | -      | -      | -      |
| 1962 AE | -     | -      | -      | _      |

#### Number of Electors

Note: AE: Assembly Election, PE: Assembly Segment of Parliamentary Election