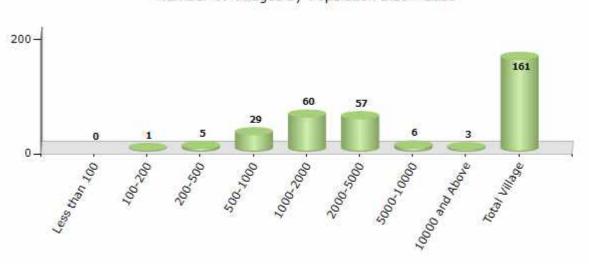

#### Number of Villages by Population Size - 2011

| Less<br>than<br>100 | 100-<br>200 | 200-<br>500 | 500-<br>1000 | 1000-<br>2000 | 2000-<br>5000 | 5000-<br>10000 | 10000<br>and<br>Above | Total<br>Village |
|---------------------|-------------|-------------|--------------|---------------|---------------|----------------|-----------------------|------------------|
| 0                   | 1           | 5           | 29           | 60            | 57            | 6              | 3                     | 161              |

Number of Villages by Population Size - 2011