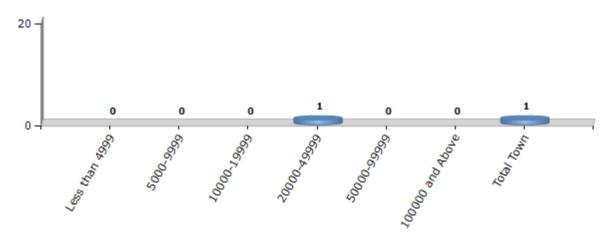

#### **Number of Towns by Population Size - 2011**

| Less than<br>4999 | 5000-9999 | 10000-<br>19999 | 20000-<br>49999 | 50000-<br>99999 | 100000 and<br>Above | Total<br>Town |  |
|-------------------|-----------|-----------------|-----------------|-----------------|---------------------|---------------|--|
| 0                 | 0         | 0               | 1               | 0               | 0                   | 1             |  |

Number of Towns by Population Size - 2011