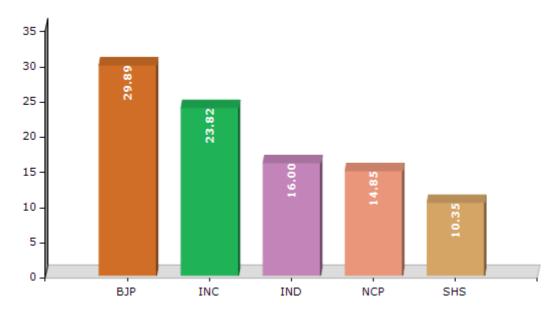

#### **Summary Result of Assembly Election - 2014**

| Candidate Name                | Party | Votes | Votes % |
|-------------------------------|-------|-------|---------|
| Dr. Aher Rahul Daultrao       | ВЈР   | 54946 | 29.89   |
| Kotwal Shirishkumar Vasantrao | INC   | 43785 | 23.82   |
| Dr. Atmaram Popat Narayan     | IND   | 29409 | 16      |
| Uttam Ganpat Bhalerao         | NCP   | 27295 | 14.85   |
| Aher Nitin Raghunath          | SHS   | 19032 | 10.35   |
| Dattu Ramchandra Gangurde     | CPI   | 3327  | 1.81    |
| Ashok Bhivaji Hire            | IND   | 2178  | 1.18    |
| Navalkishor Annasaheb Shinde  | MNS   | 1654  | 0.9     |
| Shinde Santu Uttam            | IND   | 502   | 0.27    |
| Alka Mahendra Kedare          | IND   | 442   | 0.24    |
| Pawar Sudhakar Pandurang      | BSP   | 422   | 0.23    |
|                               | NOTA  | 836   | 0.45    |

#### Votes Percentage of Top Parties - 2014