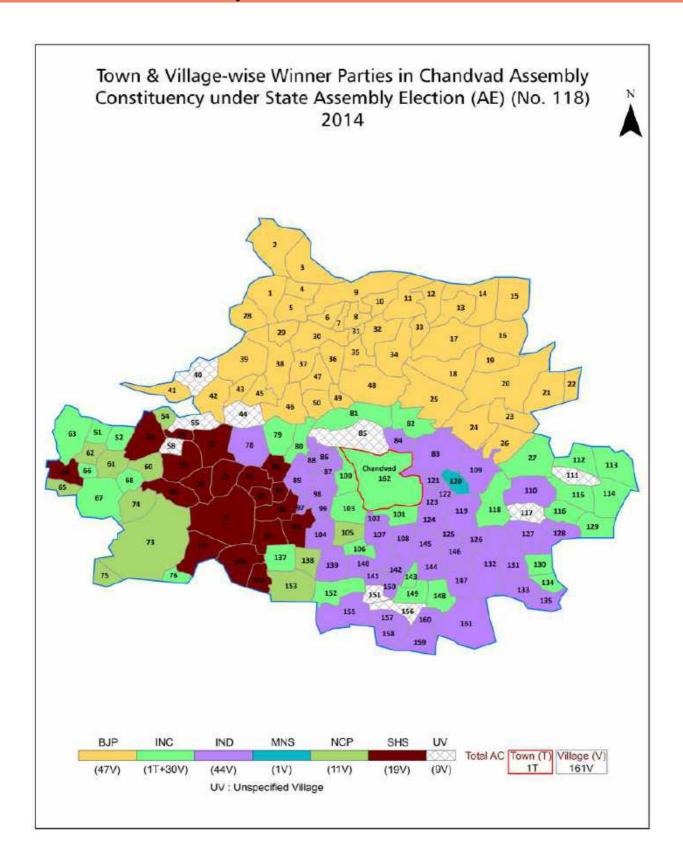

# Maharashtra Assembly Factbook™

**Chandvad Assembly Constituency** 

Chandvad Vidhan Sabha