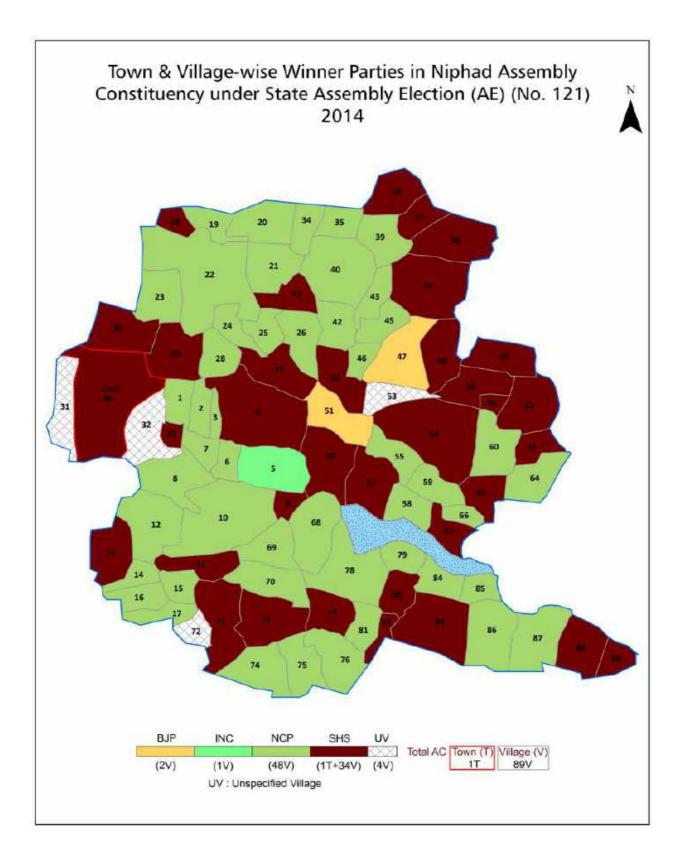

| 177-178           |  |  |  |
| 11  | Disclaimer                                                                                                                                                                                                                                                                                                                                                                                                                                              | 180               |  |  |  |

### **Location & Political Map**



#### **Administrative Setup**

#### List of Village Panchayat & Intermediate Panchayat (Block) Name - 2011

| Village Name  | Village Panchayat Name | Intermediate Panchayat<br>Name |
|---------------|------------------------|--------------------------------|
| Ahergaon      | Ahergaon               | Niphad                         |
| Amrut Nagar   | Ozhar                  | Niphad                         |
| Antarweli     | Antarweli              | Niphad                         |
| Aurangpur     | Aurangpur              | Niphad                         |
| Banganganagar | Ozhar                  | Niphad                         |
| Behed         | Behed                  | Niphad                         |
| Bhendali      | Bhendali               | Niphad                         |
| Bhus