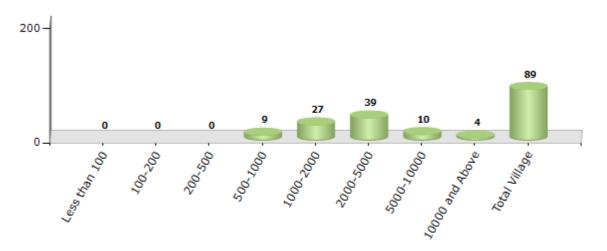

#### Number of Villages by Population Size - 2011

| Less<br>than<br>100 | 100-<br>200 | 200-<br>500 | 500-<br>1000 | 1000-<br>2000 | 2000-<br>5000 | 5000-<br>10000 | 10000<br>and<br>Above | Total<br>Village |
|---------------------|-------------|-------------|--------------|---------------|---------------|----------------|-----------------------|------------------|
| 0                   | 0           | 0           | 9            | 27            | 39            | 10             | 4                     | 89               |

Number of Villages by Population Size - 2011