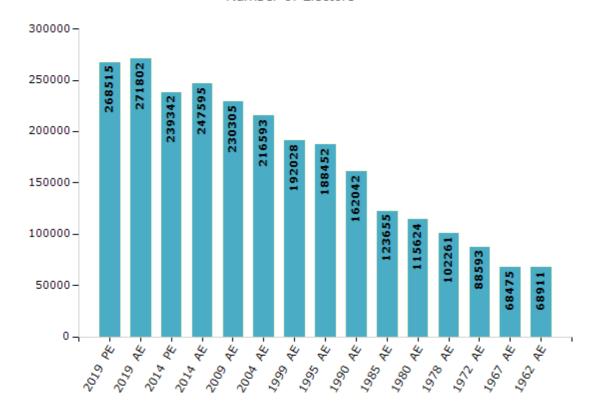

#### **Electors by Male & Female**

| Year    | Male   | Female | Others | Total  |
|---------|--------|--------|--------|--------|
| 2019 PE | 139726 | 128789 | 0      | 268515 |
| 2019 AE | 140888 | 130914 | 0      | 271802 |
| 2014 PE | 126718 | 112624 | 0      | 239342 |
| 2014 AE | 130110 | 117485 | 0      | 247595 |
| 2009 PE | -      | -      | -      | -      |
| 2009 AE | 119853 | 110452 | -      | 230305 |
| 2004 PE | -      | -      | -      | -      |
| 2004 AE | 113952 | 102641 | -      | 216593 |
| 1999 PE | -      | -      | -      | -      |

| Year    | Male  | Female | Others | Total  |
|---------|-------|--------|--------|--------|
| 1999 AE | 99956 | 92072  | -      | 192028 |
| 1995 AE | 96851 | 91601  | -      | 188452 |
| 1990 AE | 83017 | 79025  | -      | 162042 |
| 1985 AE | 61830 | 61825  | -      | 123655 |
| 1980 AE | 57188 | 58436  | -      | 115624 |
| 1978 AE | 51139 | 51122  | -      | 102261 |
| 1972 AE | 44448 | 44145  | -      | 88593  |
| 1967 AE | -     | -      | -      | 68475  |
| 1962 AE | -     | -      | -      | 68911  |

#### Number of Electors

Note: AE: Assembly Election, PE: Assembly Segment of Parliamentary Election