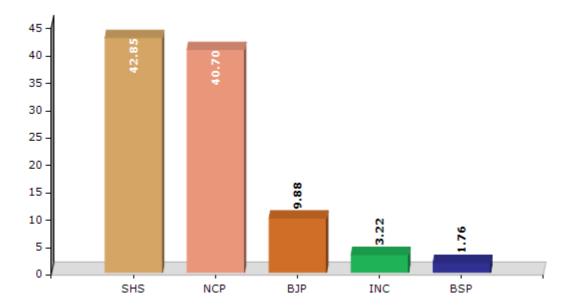

#### **Summary Result of Assembly Election - 2014**

| Candidate Name             | Party | Votes | Votes % |
|----------------------------|-------|-------|---------|
| Anil Sahebrao Kadam        | SHS   | 78186 | 42.85   |
| Bankar Diliprao Shankarrao | NCP   | 74265 | 40.7    |
| Patil Vaikunth Vijay       | ВЈР   | 18031 | 9.88    |
| Mogal Rajendra Malojirao   | INC   | 5871  | 3.22    |
| Dharmendra Madhukar Jadhav | BSP   | 3209  | 1.76    |
| Holkar Subhash Sampatrao   | MNS   | 1360  | 0.75    |
| Shaikh Naim Shabbir        | IND   | 377   | 0.21    |
|                            | NOTA  | 1177  | 0.65    |

#### Votes Percentage of Top Parties - 2014