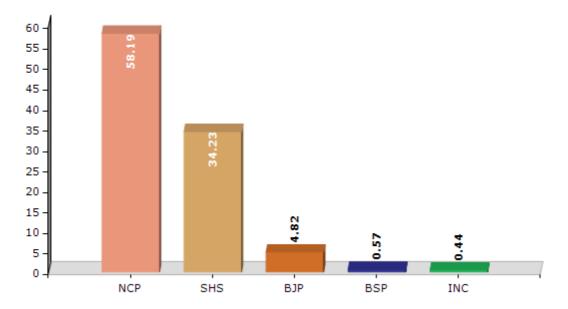

#### **Summary Result of Assembly Election - 2014**

| Candidate Name                | Party | Votes  | Votes % |
|-------------------------------|-------|--------|---------|
| Chhagan Bhujbal               | NCP   | 112787 | 58.19   |
| Pawar Sambhaji Sahebrao       | SHS   | 66345  | 34.23   |
| Mankar Shivaji Madhavrao      | ВЈР   | 9339   | 4.82    |
| Ahire Paulas Karbhari         | BSP   | 1101   | 0.57    |
| Lahare Nivrutti Mahadu        | INC   | 855    | 0.44    |
| Gaikwad Abhijeet Kalyanrao    | IND   | 575    | 0.3     |
| Shaikh A. Vahab Fakir Mohamad | IND   | 535    | 0.28    |
| Bansode Pushpa Anil           | IND   | 407    | 0.21    |
| Kushare Nayan Vasant          | IND   | 349    | 0.18    |
| Lathe Dipak Shashikant        | BMUP  | 208    | 0.11    |
| Chavan Dattatray Ramlal       | IND   | 181    | 0.09    |
| Ghoderao Sunil Bansi          | IND   | 148    | 0.08    |
| Sonawane Sanjay Sitaram       | APoI  | 125    | 0.06    |
|                               | NOTA  | 876    | 0.45    |

#### Votes Percentage of Top Parties - 2014