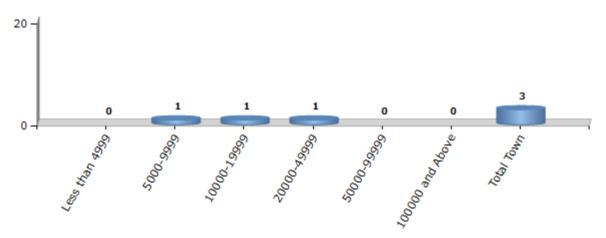

#### **Number of Towns by Population Size - 2011**

| Less than<br>4999 | 5000-9999 | 10000-<br>19999 | 20000-<br>49999 | 50000-<br>99999 | 100000 and<br>Above | Total<br>Town |
|-------------------|-----------|-----------------|-----------------|-----------------|---------------------|---------------|
| 0                 | 1         | 1               | 1               | 0               | 0                   | 3             |

Number of Towns by Population Size - 2011