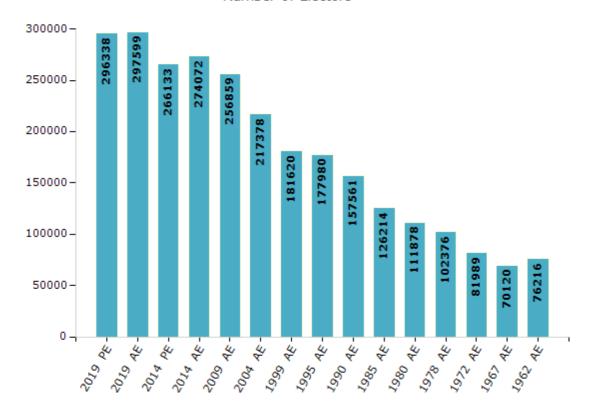

#### **Electors by Male & Female**

| Year    | Male   | Female | Others | Total  |
|---------|--------|--------|--------|--------|
| 2019 PE | 156776 | 139556 | 6      | 296338 |
| 2019 AE | 157053 | 140541 | 5      | 297599 |
| 2014 PE | 141447 | 124679 | 7      | 266133 |
| 2014 AE | 145124 | 128948 | 0      | 274072 |
| 2009 PE | -      | -      | -      | -      |
| 2009 AE | 132851 | 124008 | -      | 256859 |
| 2004 PE | -      | -      | -      | -      |
| 2004 AE | 112501 | 104877 | -      | 217378 |
| 1999 PE | -      | -      | -      | -      |

| Year    | Male  | Female | Others | Total  |
|---------|-------|--------|--------|--------|
| 1999 AE | 93557 | 88063  | -      | 181620 |
| 1995 AE | 91384 | 86596  | -      | 177980 |
| 1990 AE | 81060 | 76501  | -      | 157561 |
| 1985 AE | 63822 | 62392  | -      | 126214 |
| 1980 AE | 56030 | 55848  | -      | 111878 |
| 1978 AE | 50910 | 51466  | -      | 102376 |
| 1972 AE | 41244 | 40745  | -      | 81989  |
| 1967 AE | -     | -      | -      | 70120  |
| 1962 AE | -     | -      | -      | 76216  |

#### Number of Electors

Note: AE: Assembly Election, PE: Assembly Segment of Parliamentary Election