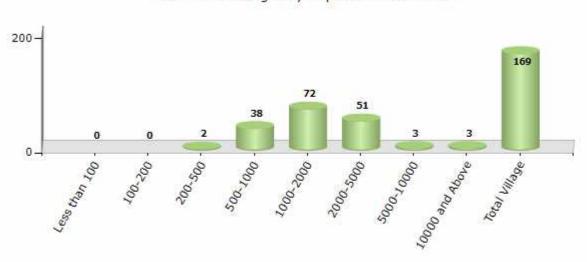

#### Number of Villages by Population Size - 2011

| Less<br>than<br>100 | 100-<br>200 | 200-<br>500 | 500-<br>1000 | 1000-<br>2000 | 2000-<br>5000 | 5000-<br>10000 | 10000<br>and<br>Above | Total<br>Village |
|---------------------|-------------|-------------|--------------|---------------|---------------|----------------|-----------------------|------------------|
| 0                   | 0           | 2           | 38           | 72            | 51            | 3              | 3                     | 169              |