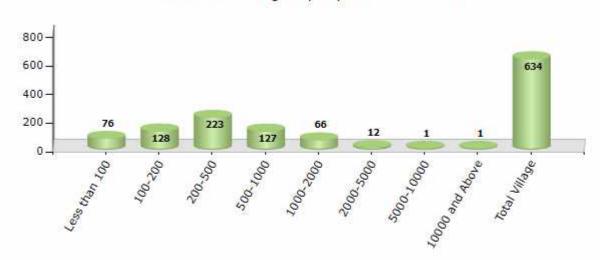

#### Number of Villages by Population Size - 2011

| Less<br>than<br>100 | 100-<br>200 | 200-<br>500 | 500-<br>1000 | 1000-<br>2000 | 2000-<br>5000 | 5000-<br>10000 | 10000<br>and<br>Above | Total<br>Village |
|---------------------|-------------|-------------|--------------|---------------|---------------|----------------|-----------------------|------------------|
| 76                  | 128         | 223         | 127          | 66            | 12            | 1              | 1                     | 634              |