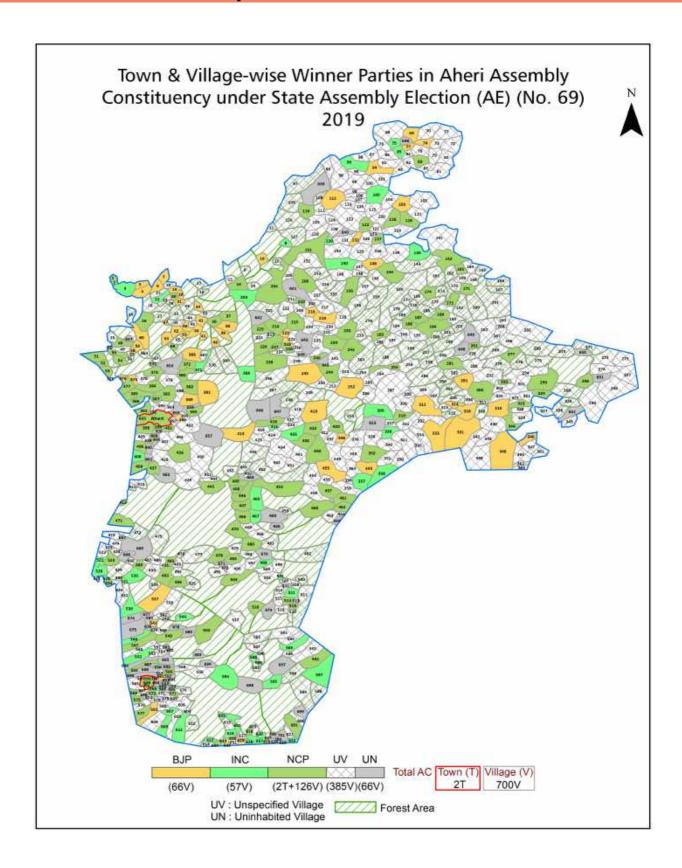

# Maharashtra Assembly Factbook<sup>™</sup>

**Aheri Assembly Constituency** 

Aheri Vidhan Sabha