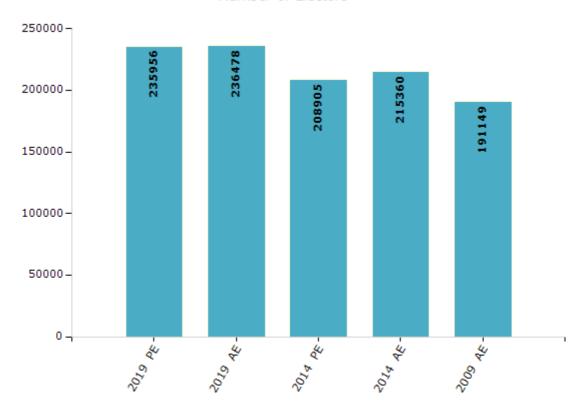

#### **Electors by Male & Female**

| Year    | Male   | Female | Others | Total  | Year    | Male | Female |
|---------|--------|--------|--------|--------|---------|------|--------|
| 2019 PE | 119409 | 116545 | 2      | 235956 | 1999 AE | -    | -      |
| 2019 AE | 119668 | 116808 | 2      | 236478 | 1995 AE | -    | -      |
| 2014 PE | 107102 | 101803 | 0      | 208905 | 1990 AE | -    | -      |
| 2014 AE | 110755 | 104604 | 1      | 215360 | 1985 AE | -    | -      |
| 2009 PE | -      | -      | -      | -      | 1980 AE | -    | -      |
| 2009 AE | 96307  | 94842  | -      | 191149 | 1978 AE | -    | -      |
| 2004 PE | -      | -      | -      | -      | 1972 AE | -    | -      |
| 2004 AE | -      | -      | -      | -      | 1967 AE | -    | -      |
| 1999 PE | -      | -      | -      | -      | 1962 AE | -    | -      |

#### Number of Electors

Note: AE: Assembly Election, PE: Assembly Segment of Parliamentary Election