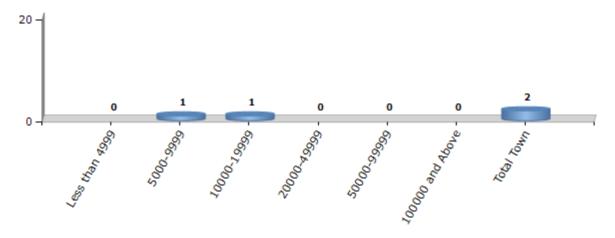

#### **Number of Towns by Population Size - 2011**

| Less than | 5000-9999 | 10000- | 20000- | 50000- | 100000 and | Total |
|-----------|-----------|--------|--------|--------|------------|-------|
| 4999      |           | 19999  | 49999  | 99999  | Above      | Town  |
| 0         | 1         | 1      | 0      | 0      | 0          | 2     |