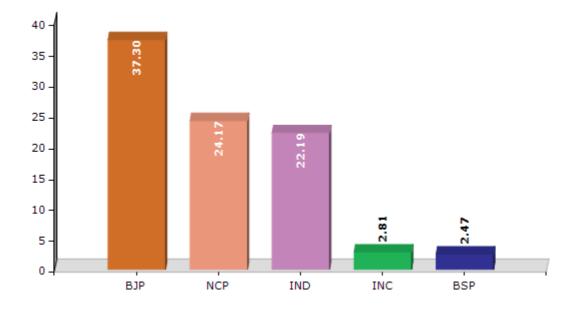

#### **Summary Result of Assembly Election - 2014**

| Candidate Name                    | Party | Votes | Votes % |
|-----------------------------------|-------|-------|---------|
| Ambrishrao Raje Satyavanrao Atram | ВЈР   | 56418 | 37.3    |
| Atram Dharmaraobaba               | NCP   | 36560 | 24.17   |
| Atram Deepakdada                  | IND   | 33555 | 22.19   |
| Mukteshwar Lachama Gawde          | INC   | 4253  | 2.81    |
| Raghunath Gajanan Talande         | BSP   | 3737  | 2.47    |
| Kailash Ganpat Koret              | IND   | 3113  | 2.06    |
| Madavi Dinesh Ishwarshaha         | IND   | 2706  | 1.79    |
| Atram Santosh Mallaji             | IND   | 2031  | 1.34    |
| Ramshaha Madavi                   | SHS   | 1524  | 1.01    |
|                                   | NOTA  | 7349  | 4.86    |

#### Votes Percentage of Top Parties - 2014