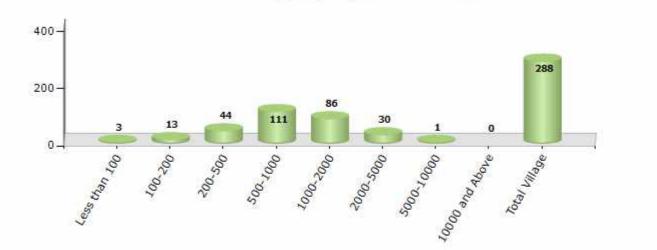

#### Number of Villages by Population Size - 2011

| Less<br>than<br>100 | 100-<br>200 | 200-<br>500 | 500-<br>1000 | 1000-<br>2000 | 2000-<br>5000 | 5000-<br>10000 | 10000<br>and<br>Above | Total<br>Village |
|---------------------|-------------|-------------|--------------|---------------|---------------|----------------|-----------------------|------------------|
| 3                   | 13          | 44          | 111          | 86            | 30            | 1              | 0                     | 288              |

Number of Villages by Population Size - 2011