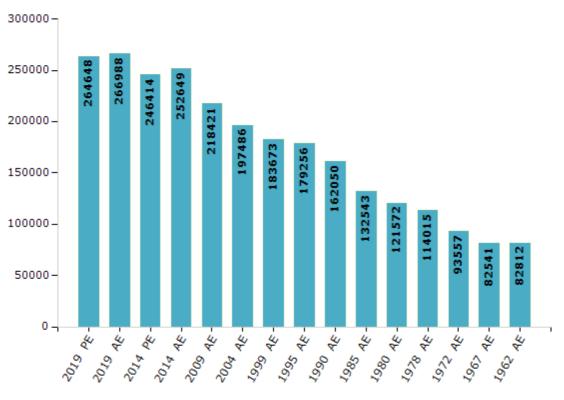

#### **Electors by Male & Female**

| Year    | Male   | Female | Others | Total  | Ye  | ear   | Male  | Fema | le | Others | Total  |
|---------|--------|--------|--------|--------|-----|-------|-------|------|----|--------|--------|
| 2019 PE | 132942 | 131706 | 0      | 264648 | 199 | 99 AE | 91092 | 925  | 81 | -      | 183673 |
| 2019 AE | 133829 | 133159 | 0      | 266988 | 199 | 95 AE | 89445 | 898  | 11 | -      | 179256 |
| 2014 PE | 124294 | 122120 | 0      | 246414 | 199 | 90 AE | 80983 | 810  | 67 | -      | 162050 |
| 2014 AE | 126833 | 125815 | 1      | 252649 | 198 | 35 AE | 64976 | 675  | 67 | -      | 132543 |
| 2009 PE | -      | -      | -      | -      | 198 | 80 AE | 59471 | 621  | 01 | -      | 121572 |
| 2009 AE | 109376 | 109045 | -      | 218421 | 197 | '8 AE | 55708 | 583  | 07 | -      | 114015 |
| 2004 PE | -      | -      | -      | -      | 197 | 2 AE  | 46168 | 473  | 89 | -      | 93557  |
| 2004 AE | 98139  | 99347  | -      | 197486 | 196 | 57 AE | -     |      | -  | -      | 82541  |
| 1999 PE | -      | -      | -      | -      | 196 | 52 AE | -     |      | -  | -      | 82812  |

Number of Electors

Note : AE : Assembly Election, PE : Assembly Segment of Parliamentary Election