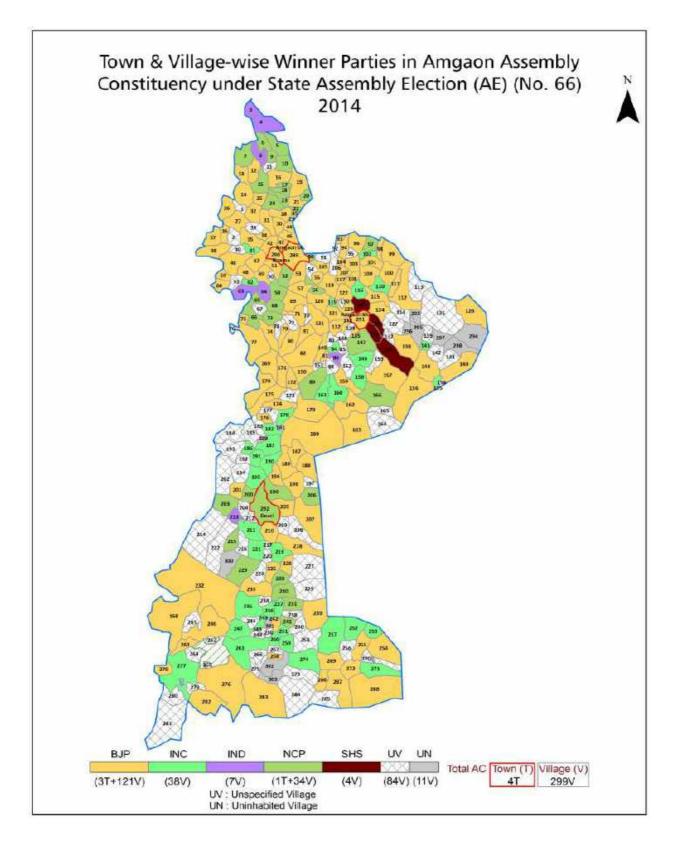

| 200-201  |
| 11  | Disclaimer                                                                                                                                                                                                                                                                                                                                                                                                                                                                | 203      |

#### **Location & Political Map**







#### **Administrative Setup**

#### List of Village Panchayat & Intermediate Panchayat (Block) Name - 2011

| Village Name | Village Panchayat Name | Intermediate Panchayat<br>Name |
|--------------|------------------------|--------------------------------|
| Alewada      | Alewada                | Deori                          |
| Ambhora      | Pindkepar              | Deori                          |
| Amgaon       | Amgaon                 | Deori                          |
| Anjora.      | Anjora                 | Amgaon                         |
| Asaitola     | Latori                 | Salekasa                       |
| Asordi       | Asodi                  | Amgaon                         |
| Bagheda      | Bagheda                | Amgaon                         |
| Bakal Sar