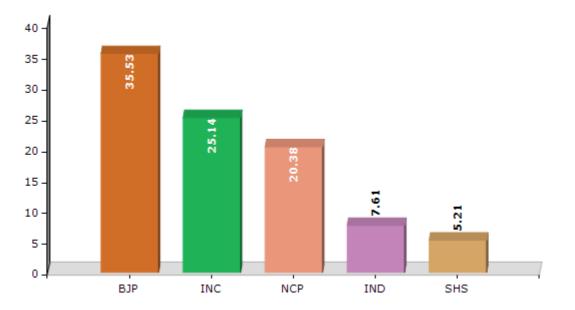

#### **Summary Result of Assembly Election - 2014**

| Candidate Name                     | Party | Votes | Votes % |
|------------------------------------|-------|-------|---------|
| Puram Sanjay Hanwantrao            | ВЈР   | 62590 | 35.53   |
| Ramrtanbapu Bhartrajbapu Raut      | INC   | 44295 | 25.14   |
| Taram Ramesh Narayan               | NCP   | 35911 | 20.38   |
| Sahasram Maroti Korote             | IND   | 13414 | 7.61    |
| Gawrane Mulchand Harichand         | SHS   | 9174  | 5.21    |
| Sharda Uderam Uikey                | BSP   | 6134  | 3.48    |
| Wakil Keshaokumar Laxmanrao Bhoyar | IND   | 1225  | 0.7     |
| Santosh Mahipatrao Nahake          | IND   | 1160  | 0.66    |
|                                    | NOTA  | 2281  | 1.29    |

Votes Percentage of Top Parties - 2014