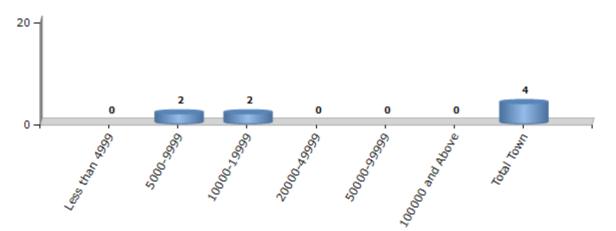

#### Number of Towns by Population Size - 2011

| Less than | 5000-9999 | 10000- | 20000- | 50000- | 100000 and | Total |
|-----------|-----------|--------|--------|--------|------------|-------|
| 4999      |           | 19999  | 49999  | 99999  | Above      | Town  |
| 0         | 2         | 2      | 0      | 0      | 0          | 4     |

Number of Towns by Population Size - 2011