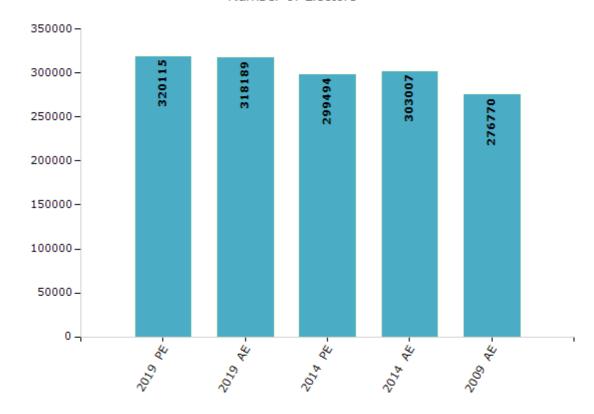

#### **Electors by Male & Female**

| Year    | Male   | Female | Others | Total  | Year    | Male | Female |
|---------|--------|--------|--------|--------|---------|------|--------|
| 2019 PE | 166232 | 153878 | 5      | 320115 | 1999 AE | -    | -      |
| 2019 AE | 164784 | 153401 | 4      | 318189 | 1995 AE | -    | -      |
| 2014 PE | 155974 | 143520 | 0      | 299494 | 1990 AE | -    | -      |
| 2014 AE | 157918 | 145089 | 0      | 303007 | 1985 AE | -    | -      |
| 2009 PE | -      | -      | -      | -      | 1980 AE | -    | -      |
| 2009 AE | 140826 | 135944 | -      | 276770 | 1978 AE | -    | -      |
| 2004 PE | -      | -      | -      | -      | 1972 AE | -    | -      |
| 2004 AE | -      | -      | -      | -      | 1967 AE | -    | -      |
| 1999 PE | -      | -      | -      | -      | 1962 AE | -    | -      |

#### Number of Electors

Note: AE: Assembly Election, PE: Assembly Segment of Parliamentary Election