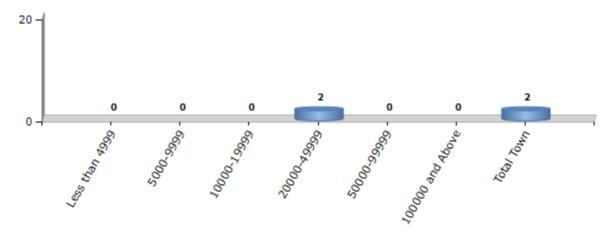

#### **Number of Towns by Population Size - 2011**

| Less than | 5000-9999 | 10000- | 20000- | 50000- | 100000 and | Total |
|-----------|-----------|--------|--------|--------|------------|-------|
| 4999      |           | 19999  | 49999  | 99999  | Above      | Town  |
| 0         | 0         | 0      | 2      | 0      | 0          | 2     |

Number of Towns by Population Size - 2011

**Others** 

Total