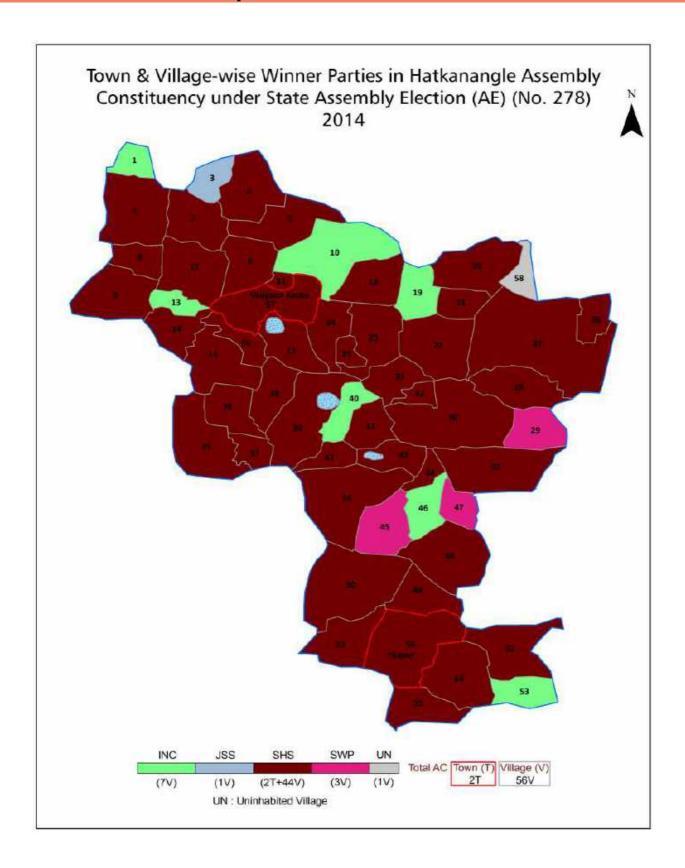

| 186-187           |
| 11  | Disclaimer                                                                                                                                                                                                                                                                                                                                                                                                                                              | 189               |

### **Location & Political Map**



#### **Administrative Setup**

#### List of Village Panchayat & Intermediate Panchayat (Block) Name - 2011

| Village Name  | Village Panchayat Name | Intermediate Panchayat<br>Name |
|---------------|------------------------|--------------------------------|
| Alte          | Alte                   | Hatkanangle                    |
| Ambap         | Ambap                  | Hatkanangle                    |
| Ambapwadi     | Ambapwadi              | Hatkanangle                    |
| Atigre        | Atigre                 | Hatkanangle                    |
| Bhadole       | Bhadole                | Hatkanangle                    |
| Bhendavade    | Bhendavade             | Hatkanangle                    |
| Birdevwadi    | Birdewadi              | Hatkanangle                    |
| Chav