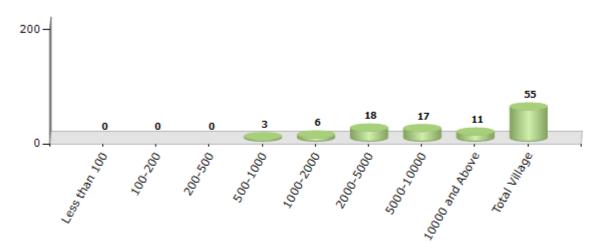

#### Number of Villages by Population Size - 2011

| Less<br>than<br>100 | 100-<br>200 | 200-<br>500 | 500-<br>1000 | 1000-<br>2000 | 2000-<br>5000 | 5000-<br>10000 | 10000<br>and<br>Above | Total<br>Village |
|---------------------|-------------|-------------|--------------|---------------|---------------|----------------|-----------------------|------------------|
| 0                   | 0           | 0           | 3            | 6             | 18            | 17             | 11                    | 55               |

Number of Villages by Population Size - 2011