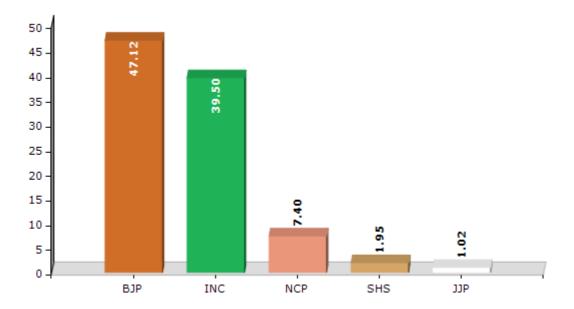

#### **Summary Result of Assembly Election - 2014**

| Candidate Name                 | Party | Votes | Votes % |
|--------------------------------|-------|-------|---------|
| Suresh Ganpati Halvankar       | ВЈР   | 94214 | 47.12   |
| Awade Prakash Kallappa         | INC   | 78989 | 39.5    |
| Karande Madan Sitaram          | NCP   | 14797 | 7.4     |
| Muralidhar Raghunath Jadhav    | SHS   | 3902  | 1.95    |
| Jaju Mishrilal Gopikishan      | JJP   | 2038  | 1.02    |
| Sadashiv Annappa Malabade      | СРМ   | 1574  | 0.79    |
| Jagadguru Basavaling Swamiji   | BMUP  | 1015  | 0.51    |
| Shinde Sitaram Baban           | BSP   | 610   | 0.31    |
| Mohan Pandurang Malvankar      | MNS   | 523   | 0.26    |
| Vhanungare Balmukund Dattatray | IND   | 433   | 0.22    |
| Rahul Prakash Patil            | IND   | 207   | 0.1     |
| Dilavar Babalal Mahaldar       | IND   | 142   | 0.07    |
|                                | NOTA  | 1505  | 0.75    |

#### Votes Percentage of Top Parties - 2014