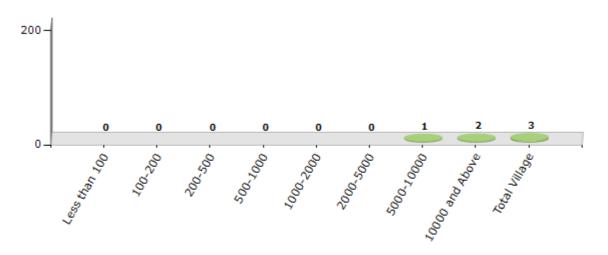

#### Number of Villages by Population Size - 2011

| Less<br>than<br>100 | 100-<br>200 | 200-<br>500 | 500-<br>1000 | 1000-<br>2000 | 2000-<br>5000 | 5000-<br>10000 | 10000<br>and<br>Above | Total<br>Village |
|---------------------|-------------|-------------|--------------|---------------|---------------|----------------|-----------------------|------------------|
| 0                   | 0           | 0           | 0            | 0             | 0             | 1              | 2                     | 3                |

Number of Villages by Population Size - 2011