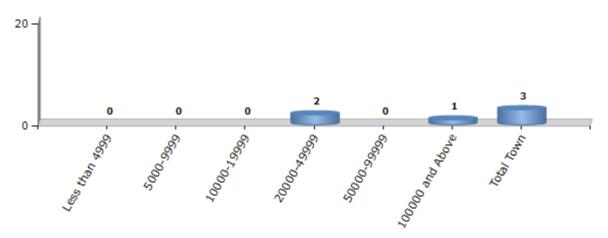

#### **Number of Towns by Population Size - 2011**

| Less than | 5000-9999 | 10000- | 20000- | 50000- | 100000 and | Total |
|-----------|-----------|--------|--------|--------|------------|-------|
| 4999      |           | 19999  | 49999  | 99999  | Above      | Town  |
| 0         | 0         | 0      | 2      | 0      | 1          | 3     |

Number of Towns by Population Size - 2011