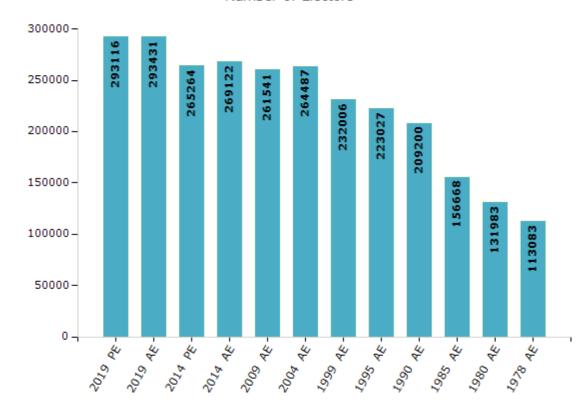

#### **Electors by Male & Female**

| Year    | Male   | Female | Others | Total  |
|---------|--------|--------|--------|--------|
| 2019 PE | 152486 | 140573 | 57     | 293116 |
| 2019 AE | 152329 | 141046 | 56     | 293431 |
| 2014 PE | 139638 | 125589 | 37     | 265264 |
| 2014 AE | 141484 | 127589 | 49     | 269122 |
| 2009 PE | -      | -      | -      | -      |
| 2009 AE | 136608 | 124933 | -      | 261541 |
| 2004 PE | -      | -      | -      | -      |
| 2004 AE | 136907 | 127580 | -      | 264487 |
| 1999 PE | -      | -      | -      | -      |

| Year    | Male   | Female | Others | Total  |
|---------|--------|--------|--------|--------|
| 1999 AE | 122469 | 109537 | -      | 232006 |
| 1995 AE | 117470 | 105557 | -      | 223027 |
| 1990 AE | 111750 | 97450  | -      | 209200 |
| 1985 AE | 84302  | 72366  | -      | 156668 |
| 1980 AE | 69060  | 62923  | -      | 131983 |
| 1978 AE | 59651  | 53432  | -      | 113083 |
| 1972 AE | -      | -      | -      | -      |
| 1967 AE | -      | -      | -      | -      |
| 1962 AE | _      | -      | -      | _      |

#### Number of Electors

Note: AE: Assembly Election, PE: Assembly Segment of Parliamentary Election