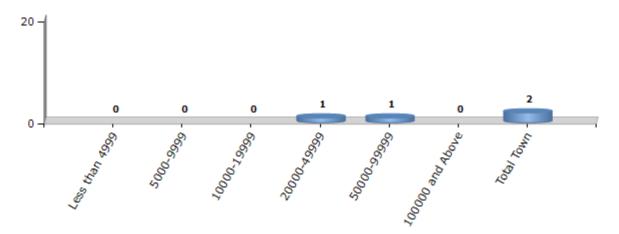

#### **Number of Towns by Population Size - 2011**

| Less than | 5000-9999 | 10000- | 20000- | 50000- | 100000 and | Total |
|-----------|-----------|--------|--------|--------|------------|-------|
| 4999      |           | 19999  | 49999  | 99999  | Above      | Town  |
| 0         | 0         | 0      | 1      | 1      | 0          | 2     |

Number of Towns by Population Size - 2011