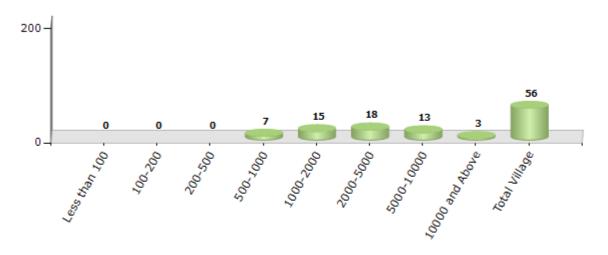

#### Number of Villages by Population Size - 2011

| Less<br>than<br>100 | 100-<br>200 | 200-<br>500 | 500-<br>1000 | 1000-<br>2000 | 2000-<br>5000 | 5000-<br>10000 | 10000<br>and<br>Above | Total<br>Village |
|---------------------|-------------|-------------|--------------|---------------|---------------|----------------|-----------------------|------------------|
| 0                   | 0           | 0           | 7            | 15            | 18            | 13             | 3                     | 56               |

Number of Villages by Population Size - 2011