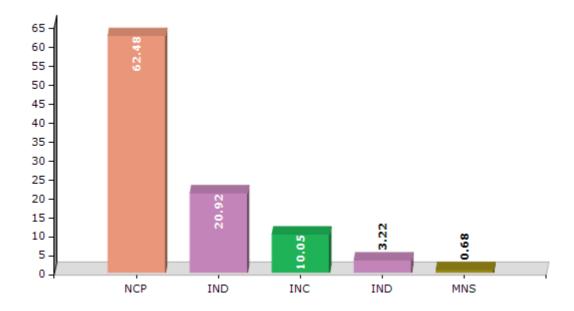

#### **Summary Result of Assembly Election - 2014**

| Candidate Name                    | Party | Votes  | Votes % |
|-----------------------------------|-------|--------|---------|
| Jayant Rajaram Patil              | NCP   | 113045 | 62.48   |
| Abhijit Shivajirao Patil          | IND   | 37859  | 20.92   |
| Jitendra Laxman Patil             | INC   | 18187  | 10.05   |
| B.G. Patil                        | IND   | 5830   | 3.22    |
| Udaysingh Pandarinath Patil       | MNS   | 1234   | 0.68    |
| Kamble Mahavir Bhupal (Aaba)      | BSP   | 1003   | 0.55    |
| Vilas Rakte                       | IND   | 697    | 0.39    |
| Anandarao Tukaram Thorat (Sarkar) | IND   | 620    | 0.34    |
| Waydande Ashok Narayan            | IND   | 404    | 0.22    |
| Ghaste Vishwasrao Gunda (Dada)    | IND   | 298    | 0.16    |
| Fasale Mahadev Keshav(Bapu)       | IND   | 269    | 0.15    |
| Vasant Hindurao Patil V.H Patil   | IND   | 201    | 0.11    |
| Gavade Dattu Bhau                 | IND   | 188    | 0.1     |
|                                   | NOTA  | 1105   | 0.61    |

#### Votes Percentage of Top Parties - 2014