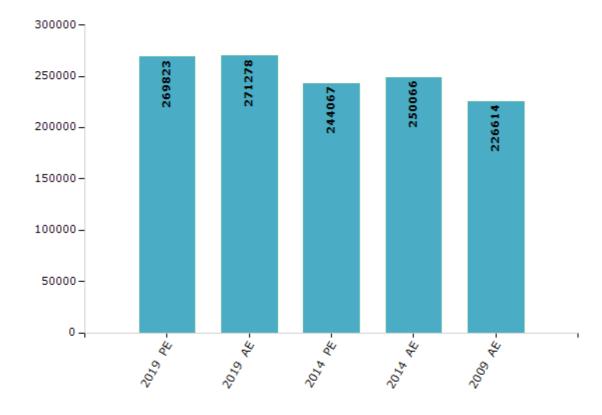

#### **Electors by Male & Female**

| Year    | Male   | Female | Others | Total  | Year    | Male | Female | Others | Total |
|---------|--------|--------|--------|--------|---------|------|--------|--------|-------|
| 2019 PE | 138111 | 131712 | 0      | 269823 | 1999 AE | -    | -      | -      | -     |
| 2019 AE | 138766 | 132512 | 0      | 271278 | 1995 AE | -    | -      | -      | -     |
| 2014 PE | 127192 | 116875 | 0      | 244067 | 1990 AE | -    | -      | -      | -     |
| 2014 AE | 130034 | 120032 | 0      | 250066 | 1985 AE | -    | -      | -      | -     |
| 2009 PE | -      | -      | -      | -      | 1980 AE | -    | -      | -      | -     |
| 2009 AE | 116392 | 110222 | -      | 226614 | 1978 AE | -    | -      | -      | -     |
| 2004 PE | -      | -      | -      | -      | 1972 AE | -    | -      | -      | -     |
| 2004 AE | -      | -      | -      | -      | 1967 AE | -    | -      | -      | -     |
| 1999 PE | -      | -      | -      | -      | 1962 AE | -    | -      | -      | -     |

#### Number of Electors

Note: AE: Assembly Election, PE: Assembly Segment of Parliamentary Election