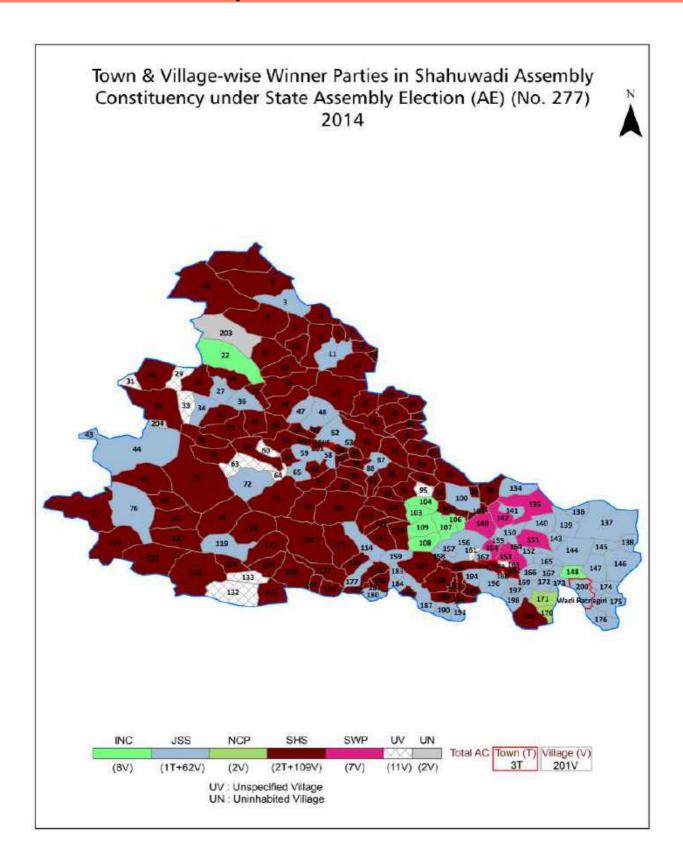

| 208-209           |
| 11  | Disclaimer                                                                                                                                                                                                                                                                                                                                                                                                                                              | 211               |

#### **Location & Political Map**



#### **Administrative Setup**

#### List of Village Panchayat & Intermediate Panchayat (Block) Name - 2011

| Village Name | Village Panchayat Name | Intermediate Panchayat<br>Name |
|--------------|------------------------|--------------------------------|
| Ainwadi      | Ainwadi                | Shahuwadi                      |
| Akurle       | Akurle                 | Shahuwadi                      |
| Alave        | Alave                  | Panhala                        |
| Altur        | Altur                  | Shahuwadi                      |
| Amatewadi    | Amatewadi              | Panhala                        |
| Amba         | Amba                   | Shahuwadi                      |
| Ambarde      | Ambarde                | Shahuwadi                      |
| Ambavade