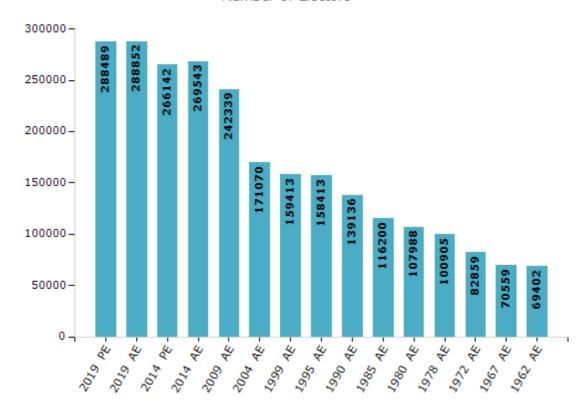

#### **Electors by Male & Female**

| Year    | Male   | Female | Others | Total  |
|---------|--------|--------|--------|--------|
| 2019 PE | 150077 | 138410 | 2      | 288489 |
| 2019 AE | 150130 | 138720 | 2      | 288852 |
| 2014 PE | 139089 | 127053 | 0      | 266142 |
| 2014 AE | 140524 | 129019 | 0      | 269543 |
| 2009 PE | -      | -      | -      | -      |
| 2009 AE | 122371 | 119968 | -      | 242339 |
| 2004 PE | -      | -      | -      | -      |
| 2004 AE | 84328  | 86742  | -      | 171070 |
| 1999 PE | -      | -      | -      | -      |

| Year    | Male  | Female | Others | Total  |
|---------|-------|--------|--------|--------|
| 1999 AE | 77992 | 81421  | -      | 159413 |
| 1995 AE | 77556 | 80857  | -      | 158413 |
| 1990 AE | 66984 | 72152  | -      | 139136 |
| 1985 AE | 54318 | 61882  | -      | 116200 |
| 1980 AE | 50012 | 57976  | -      | 107988 |
| 1978 AE | 46843 | 54062  | -      | 100905 |
| 1972 AE | 39143 | 43716  | -      | 82859  |
| 1967 AE | -     | -      | -      | 70559  |
| 1962 AE | -     | -      | -      | 69402  |

#### Number of Electors

 $\textbf{Note:} \ \mathsf{AE:} \ \mathsf{Assembly} \ \mathsf{Election}, \ \mathsf{PE:} \ \mathsf{Assembly} \ \mathsf{Segment} \ \mathsf{of} \ \mathsf{Parliamentary} \ \mathsf{Election}$ 