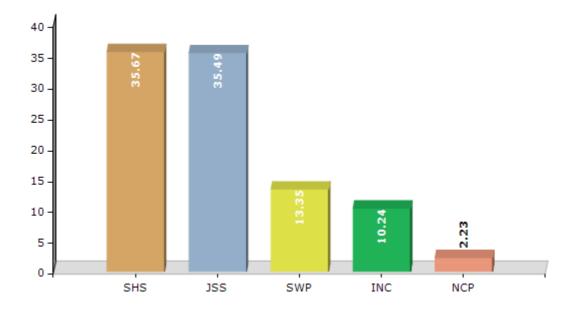

#### **Summary Result of Assembly Election - 2014**

| Candidate Name                              | Party | Votes | Votes % |
|---------------------------------------------|-------|-------|---------|
| Satyajeet Babasaheb Patil (Aba) Sarudkar    | SHS   | 74702 | 35.67   |
| Kore Vinay Vilasrao (Savakar)               | JSS   | 74314 | 35.49   |
| Amarsinh Yashvant Patil (Bhau)              | SWP   | 27953 | 13.35   |
| Karnsing Sanjaysinh Gaikwad                 | INC   | 21443 | 10.24   |
| Patil Babaso Panditrao (Asurlekar)          | NCP   | 4671  | 2.23    |
| Sanjay Shamrao Patil                        | MNS   | 1431  | 0.68    |
| Dr. Sunil Namdev Patil                      | NBPP  | 1211  | 0.58    |
| Chougle Tukaram Namdev                      | IND   | 810   | 0.39    |
| Shivcharan Balu Bapu                        | BSP   | 806   | 0.38    |
| Shinde Ananda Tukaram (Bhau))<br>Kekhalekar | IND   | 654   | 0.31    |
| Patil Satyajit Vilasrao (Aba)               | IND   | 393   | 0.19    |
|                                             | NOTA  | 1024  | 0.49    |

#### Votes Percentage of Top Parties - 2014