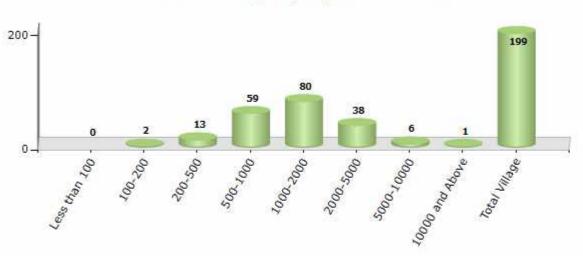

#### **Number of Villages by Population Size - 2011**

| Less<br>than<br>100 | 100-<br>200 | 200-<br>500 | 500-<br>1000 | 1000-<br>2000 | 2000-<br>5000 | 5000-<br>10000 | 10000<br>and<br>Above | Total<br>Village |
|---------------------|-------------|-------------|--------------|---------------|---------------|----------------|-----------------------|------------------|
| 0                   | 2           | 13          | 59           | 80            | 38            | 6              | 1                     | 199              |