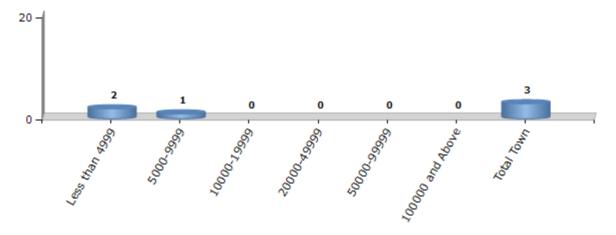

#### **Number of Towns by Population Size - 2011**

| Less than | 5000-9999 | 10000- | 20000- | 50000- | 100000 and | Total |
|-----------|-----------|--------|--------|--------|------------|-------|
| 4999      |           | 19999  | 49999  | 99999  | Above      | Town  |
| 2         | 1         | 0      | 0      | 0      | 0          | 3     |