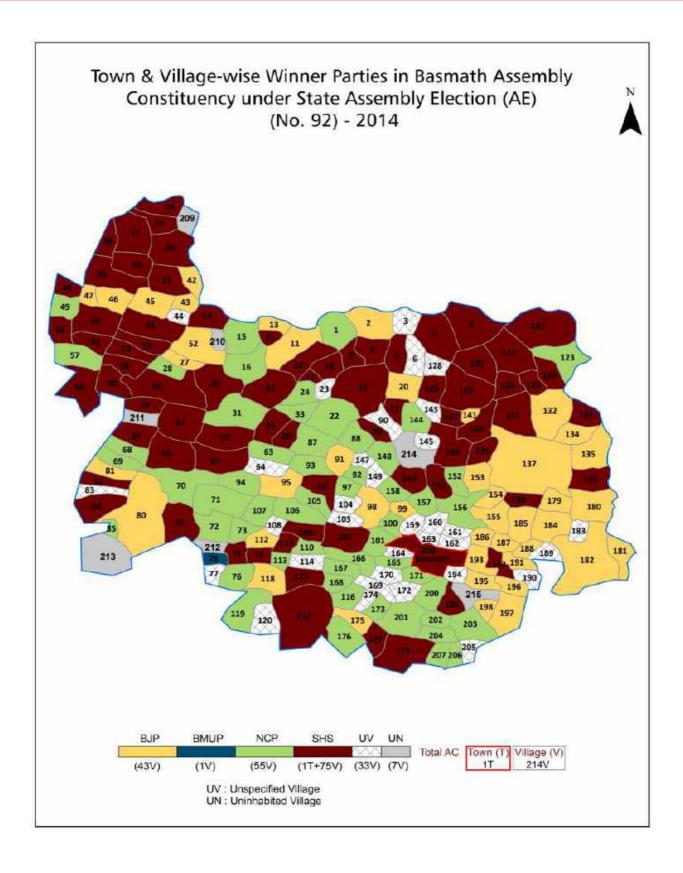

| 203-204  |  |  |  |  |  |
| 11  | Disclaimer                                                                                                                                                                                                                                                                                                                                                                                                                                              | 206      |  |  |  |  |  |

### **Location & Political Map**



#### **Administrative Setup**

#### List of Village Panchayat & Intermediate Panchayat (Block) Name - 2011

| Village Name      | Village Panchayat Name | Intermediate Panchayat<br>Name |
|-------------------|------------------------|--------------------------------|
| Adgaon            | Adgaon                 | Basmath                        |
| Agdad             | -                      | Basmath                        |
| Ajalsonda         | Ajalsonda              | Aundha (Nagnath)               |
| Akoli             | Akoli                  | Basmath                        |
| Amba              | -                      | Basmath                        |
| Ambanath          | Amba                   | Basmath                        |
| Anjanwadi         | Anjanwadi              | Aun