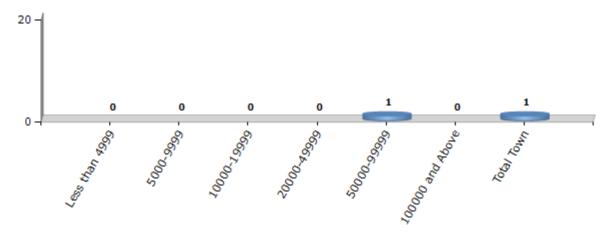

#### **Number of Towns by Population Size - 2011**

| Less than | 5000-9999 | 10000- | 20000- | 50000- | 100000 and | Total |
|-----------|-----------|--------|--------|--------|------------|-------|
| 4999      |           | 19999  | 49999  | 99999  | Above      | Town  |
| 0         | 0         | 0      | 0      | 1      | 0          | 1     |

Number of Towns by Population Size - 2011