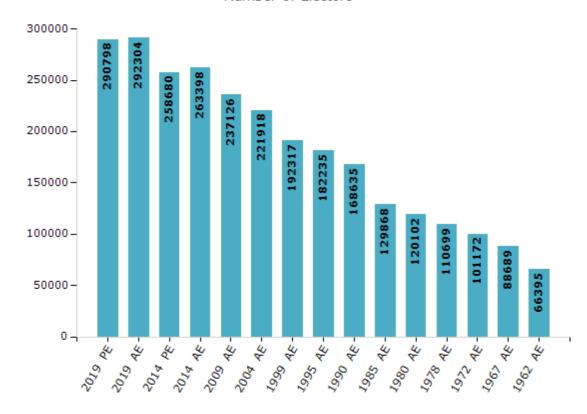

#### **Electors by Male & Female**

| Year    | Male   | Female | Others | Total  |
|---------|--------|--------|--------|--------|
| 2019 PE | 151519 | 139278 | 1      | 290798 |
| 2019 AE | 152152 | 140151 | 1      | 292304 |
| 2014 PE | 136996 | 121684 | 0      | 258680 |
| 2014 AE | 138988 | 124410 | 0      | 263398 |
| 2009 PE | -      | -      | -      | -      |
| 2009 AE | 122136 | 114990 | -      | 237126 |
| 2004 PE | -      | -      | -      | -      |
| 2004 AE | 112539 | 109379 | -      | 221918 |
| 1999 PE | -      | -      | -      | -      |

| Year    | Male  | Female | Others | Total  |
|---------|-------|--------|--------|--------|
| 1999 AE | 96657 | 95660  | -      | 192317 |
| 1995 AE | 91105 | 91130  | -      | 182235 |
| 1990 AE | 84890 | 83745  | -      | 168635 |
| 1985 AE | 63900 | 65968  | -      | 129868 |
| 1980 AE | 60674 | 59428  | -      | 120102 |
| 1978 AE | 55049 | 55650  | -      | 110699 |
| 1972 AE | 51102 | 50070  | -      | 101172 |
| 1967 AE | -     | -      | -      | 88689  |
| 1962 AE | -     | -      | -      | 66395  |

#### Number of Electors

Note: AE: Assembly Election, PE: Assembly Segment of Parliamentary Election