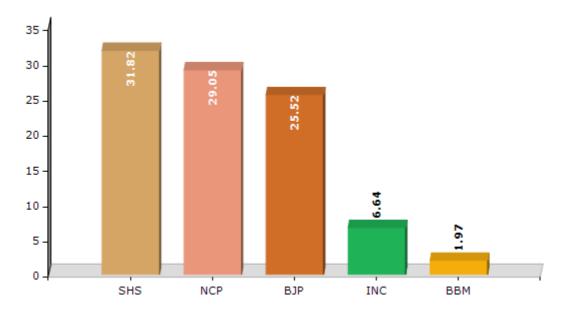

#### **Summary Result of Assembly Election - 2014**

| Candidate Name                    | Party | Votes | Votes % |
|-----------------------------------|-------|-------|---------|
| Mundada Jaiprakash Shankarlal     | SHS   | 63851 | 31.82   |
| Jaiprakash Raosaheb Dandegaonkar  | NCP   | 58295 | 29.05   |
| Adv. Jadhav Shivajirao Munjajirao | ВЈР   | 51197 | 25.52   |
| Abdul Hafiz Abdul Raheman         | INC   | 13325 | 6.64    |
| Adv. Iptekhar M. Jabbar Shaikh    | ВВМ   | 3956  | 1.97    |
| Jadhav Shivaji Laxmanrao          | IND   | 2501  | 1.25    |
| Gite Minakshi Gangadhar           | BMUP  | 1797  | 0.9     |
| Khaja Jahangir Shaikh             | BSP   | 1670  | 0.83    |
| Waghmare Ravikiran Ramrao         | IND   | 1260  | 0.63    |
| Sarode Gopinath Yashwantrao       | IND   | 851   | 0.42    |
| Shaikh Subhan Ali Mohammed Ali    | WPOI  | 526   | 0.26    |
| Sutare Babasaheb Shankar          | IND   | 458   | 0.23    |
|                                   | NOTA  | 962   | 0.48    |

#### Votes Percentage of Top Parties - 2014