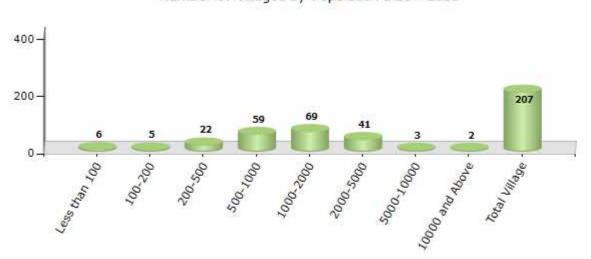

#### Number of Villages by Population Size - 2011

| Less<br>than<br>100 | 100-<br>200 | 200-<br>500 | 500-<br>1000 | 1000-<br>2000 | 2000-<br>5000 | 5000-<br>10000 | 10000<br>and<br>Above | Total<br>Village |
|---------------------|-------------|-------------|--------------|---------------|---------------|----------------|-----------------------|------------------|
| 6                   | 5           | 22          | 59           | 69            | 41            | 3              | 2                     | 207              |

Number of Villages by Population Size - 2011