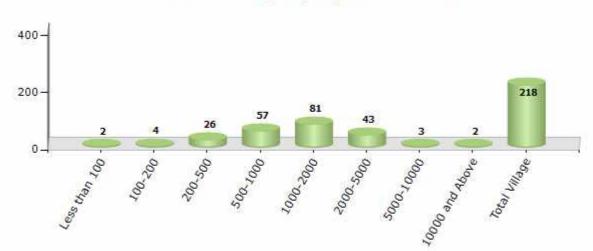

#### Number of Villages by Population Size - 2011

| Less<br>than<br>100 | 100-<br>200 | 200-<br>500 | 500-<br>1000 | 1000-<br>2000 | 2000-<br>5000 | 5000-<br>10000 | 10000<br>and<br>Above | Total<br>Village |
|---------------------|-------------|-------------|--------------|---------------|---------------|----------------|-----------------------|------------------|
| 2                   | 4           | 26          | 57           | 81            | 43            | 3              | 2                     | 218              |

Number of Villages by Population Size - 2011