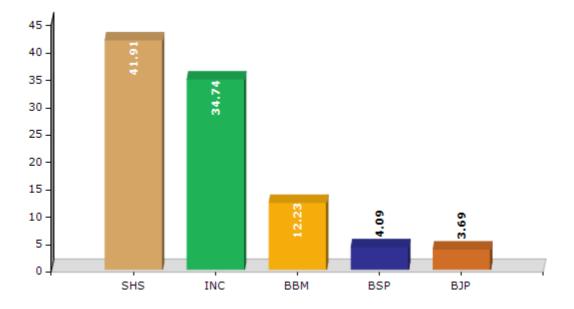

#### **Summary Result of Assembly Election - 2014**

| Candidate Name                                     | Party | Votes | Votes % |
|----------------------------------------------------|-------|-------|---------|
| Ashtikar Patil Nagesh Bapurao                      | SHS   | 78520 | 41.91   |
| Jawalgaonkar Madhavrao Nivrutirao Pawar<br>(Patil) | INC   | 65079 | 34.74   |
| Dr. Baliram Vishvnath Bhurke                       | ВВМ   | 22904 | 12.23   |
| Sk. Jaker Mahmmad Chaus                            | BSP   | 7669  | 4.09    |
| Latabai Shyamsundar Kadam                          | ВЈР   | 6908  | 3.69    |
| Deshmukh Prataprao Vinayakrao                      | NCP   | 1818  | 0.97    |
| Sarda Suresh Mohanlal                              | MNS   | 1647  | 0.88    |
| Narayan Munjaji Naik                               | IND   | 671   | 0.36    |
| Tantre Babarao Narayanrao Patil                    | IND   | 429   | 0.23    |
| Padghane Dilip Dharba                              | RPIE  | 420   | 0.22    |
| Govind Sogaji Tivhale                              | RBS   | 216   | 0.12    |
|                                                    | NOTA  | 1062  | 0.57    |

#### Votes Percentage of Top Parties - 2014