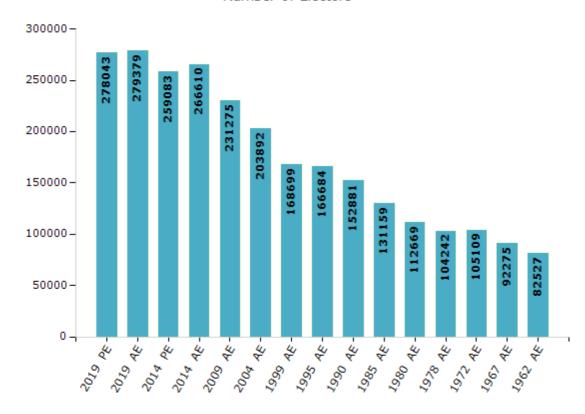

#### **Electors by Male & Female**

| Year    | Male   | Female | Others | Total  |
|---------|--------|--------|--------|--------|
| 2019 PE | 145690 | 132351 | 2      | 278043 |
| 2019 AE | 146292 | 133086 | 1      | 279379 |
| 2014 PE | 137316 | 121766 | 1      | 259083 |
| 2014 AE | 140809 | 125800 | 1      | 266610 |
| 2009 PE | -      | -      | -      | -      |
| 2009 AE | 120976 | 110299 | -      | 231275 |
| 2004 PE | -      | -      | -      | -      |
| 2004 AE | 105282 | 98610  | -      | 203892 |
| 1999 PE | -      | -      | -      | -      |

| Year    | Male  | Female | Others | Total  |
|---------|-------|--------|--------|--------|
| 1999 AE | 86206 | 82493  | -      | 168699 |
| 1995 AE | 84192 | 82492  | -      | 166684 |
| 1990 AE | 77500 | 75381  | -      | 152881 |
| 1985 AE | 59873 | 71286  | -      | 131159 |
| 1980 AE | 55613 | 57056  | -      | 112669 |
| 1978 AE | 51353 | 52889  | -      | 104242 |
| 1972 AE | 52114 | 52995  | -      | 105109 |
| 1967 AE | -     | -      | -      | 92275  |
| 1962 AE | -     | -      | -      | 82527  |

#### Number of Electors

Note: AE: Assembly Election, PE: Assembly Segment of Parliamentary Election