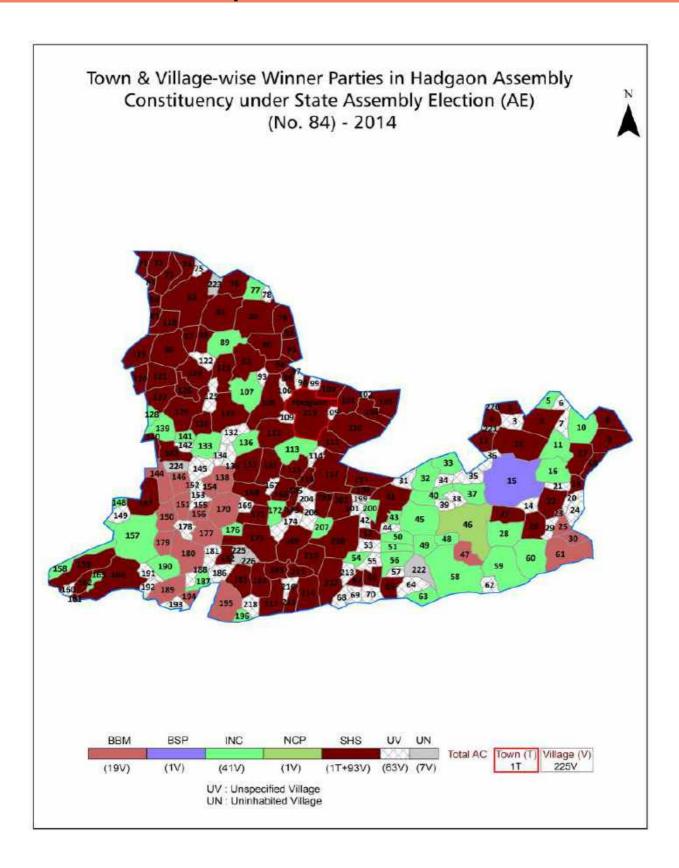

| 199-200  |  |  |  |
| 11  | Disclaimer                                                                                                                                                                                                                                                                                                                                                                                                                                              | 202      |  |  |  |

### **Location & Political Map**



#### **Administrative Setup**

#### List of Village Panchayat & Intermediate Panchayat (Block) Name - 2011

| Village Name        | Village Panchayat Name | Intermediate Panchayat<br>Name |
|---------------------|------------------------|--------------------------------|
| Ada                 | Ada                    | Hadgaon                        |
| Ambala              | Ambala                 | Hadgaon                        |
| Amgavhan            | Amgavhan               | Hadgaon                        |
| Andhegaon           | Adhegaon               | Himayatnagar                   |
| Ashti               | Ashti                  | Hadgaon                        |
| Babhali             | Babhali                | Hadgaon                        |
| Baliram Tanda       | Pota Bk