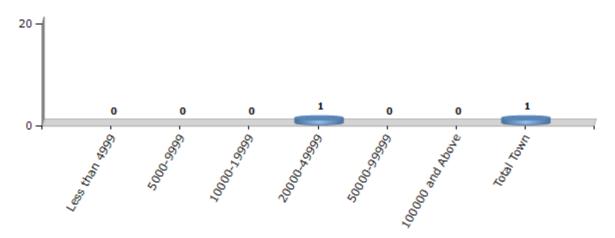

#### **Number of Towns by Population Size - 2011**

| Less than | 5000-9999 | 10000- | 20000- | 50000- | 100000 and | Total |
|-----------|-----------|--------|--------|--------|------------|-------|
| 4999      |           | 19999  | 49999  | 99999  | Above      | Town  |
| 0         | 0         | 0      | 1      | 0      | 0          | 1     |

Number of Towns by Population Size - 2011