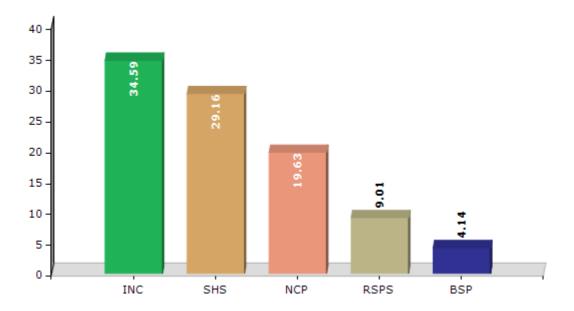

#### **Summary Result of Assembly Election - 2014**

| Candidate Name              | Party | Votes | Votes % |
|-----------------------------|-------|-------|---------|
| Tarfe Santosh Kautika       | INC   | 67104 | 34.59   |
| Gajanan Vitthalrao Ghuge    | SHS   | 56568 | 29.16   |
| Shivaji Mane                | NCP   | 38085 | 19.63   |
| Adv.Madhavrao Naik          | RSPS  | 17474 | 9.01    |
| Dr.Dilip Maske (Naik)       | BSP   | 8032  | 4.14    |
| Adkine Sunil Madhavrao      | MNS   | 1623  | 0.84    |
| Chandramoni Sharavn Paikrao | BMUP  | 804   | 0.41    |
| Siraj Ahemad Seed Miya      | IND   | 759   | 0.39    |
| Wadhe Ravindra Tukaram      | BBM   | 707   | 0.36    |
| Khude Vishwanath Pandurang  | RPI   | 609   | 0.31    |
| Shaikh Musa Sk Mohammed     | IND   | 552   | 0.28    |
| Paikrao Sunil Dasharath     | IND   | 501   | 0.26    |
|                             | NOTA  | 1192  | 0.61    |

#### Votes Percentage of Top Parties - 2014