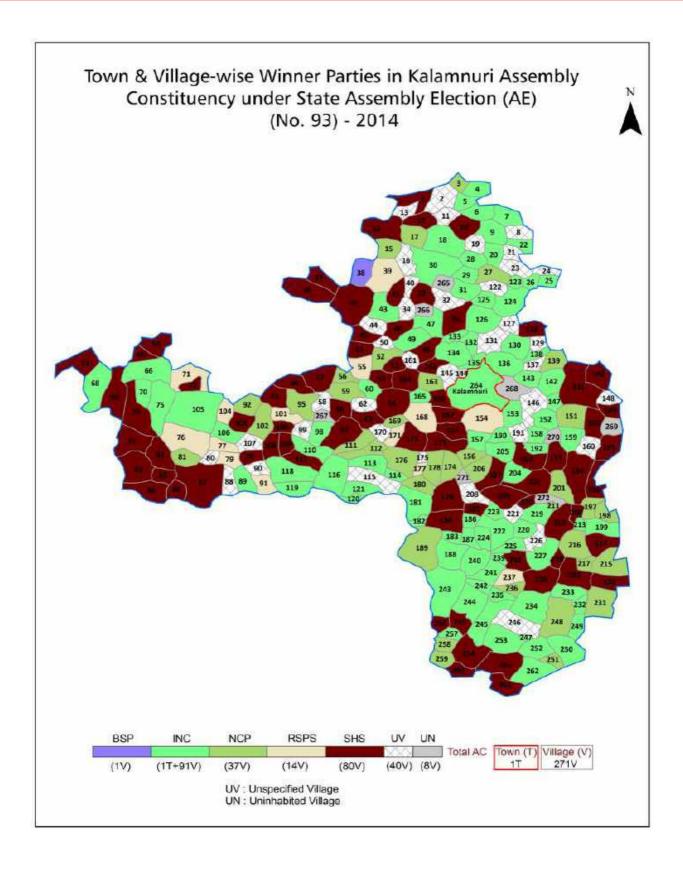

| 179-180  |
| 11  | Disclaimer                                                                                                                                                                                                                                                                                                                                                                                                                                              | 182      |

### **Location & Political Map**



#### **Administrative Setup**

#### List of Village Panchayat & Intermediate Panchayat (Block) Name - 2011

| Village Name      | Village Panchayat Name | Intermediate Panchayat<br>Name |
|-------------------|------------------------|--------------------------------|
| Ada               | Ada                    | Kalamnuri                      |
| Akhada Balapur    | -                      | Kalamnuri                      |
| Ambheri           | Ambheri                | Hingoli                        |
| Amdari            | Amdari                 | Aundha (Nagnath)               |
| Anjanwada         | Anjanwada              | Aundha (Nagnath)               |
| Anjanwada Tanda   | Anjanwadas             | Aundha (Nagnath)               |
| Arati             | -                      | Kal