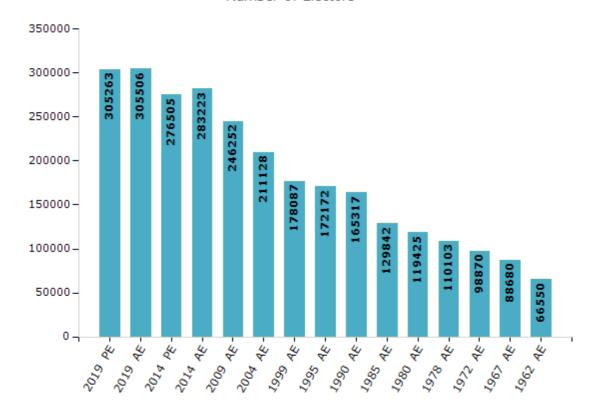

#### **Electors by Male & Female**

| Year    | Male   | Female | Others | Total  |
|---------|--------|--------|--------|--------|
| 2019 PE | 160182 | 145081 | 0      | 305263 |
| 2019 AE | 160098 | 145408 | 0      | 305506 |
| 2014 PE | 147342 | 129163 | 0      | 276505 |
| 2014 AE | 150364 | 132859 | 0      | 283223 |
| 2009 PE | -      | -      | -      | -      |
| 2009 AE | 128371 | 117881 | -      | 246252 |
| 2004 PE | -      | -      | -      | -      |
| 2004 AE | 108762 | 102366 | -      | 211128 |
| 1999 PE | -      | -      | -      | -      |

| Year    | Male  | Female | Others | Total  |
|---------|-------|--------|--------|--------|
| 1999 AE | 89856 | 88231  | -      | 178087 |
| 1995 AE | 86967 | 85205  | -      | 172172 |
| 1990 AE | 82776 | 82541  | -      | 165317 |
| 1985 AE | 63981 | 65861  | -      | 129842 |
| 1980 AE | 58629 | 60796  | -      | 119425 |
| 1978 AE | 54724 | 55379  | -      | 110103 |
| 1972 AE | 48878 | 49992  | -      | 98870  |
| 1967 AE | -     | -      | -      | 88680  |
| 1962 AE | -     | -      | -      | 66550  |

#### Number of Electors

 $\textbf{Note:} \ \mathsf{AE:} \ \mathsf{Assembly} \ \mathsf{Election}, \ \mathsf{PE:} \ \mathsf{Assembly} \ \mathsf{Segment} \ \mathsf{of} \ \mathsf{Parliamentary} \ \mathsf{Election}$ 