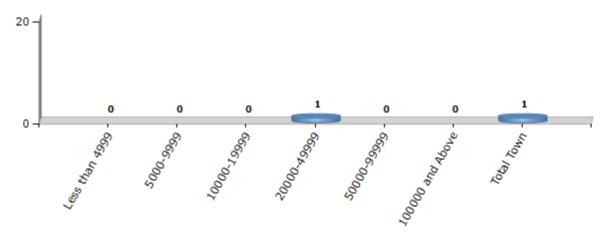

#### **Number of Towns by Population Size - 2011**

| Less than | 5000-9999 | 10000- | 20000- | 50000- | 100000 and | Total |
|-----------|-----------|--------|--------|--------|------------|-------|
| 4999      |           | 19999  | 49999  | 99999  | Above      | Town  |
| 0         | 0         | 0      | 1      | 0      | 0          | 1     |

Number of Towns by Population Size - 2011