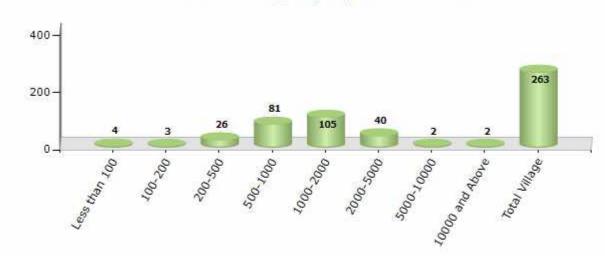

#### Number of Villages by Population Size - 2011

| Less<br>than<br>100 | 100-<br>200 | 200-<br>500 | 500-<br>1000 | 1000-<br>2000 | 2000-<br>5000 | 5000-<br>10000 | 10000<br>and<br>Above | Total<br>Village |
|---------------------|-------------|-------------|--------------|---------------|---------------|----------------|-----------------------|------------------|
| 4                   | 3           | 26          | 81           | 105           | 40            | 2              | 2                     | 263              |