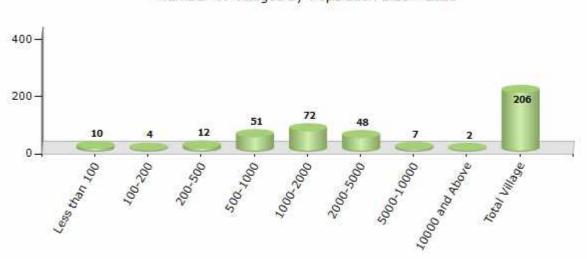

#### Number of Villages by Population Size - 2011

| Less<br>than<br>100 | 100-<br>200 | 200-<br>500 | 500-<br>1000 | 1000-<br>2000 | 2000-<br>5000 | 5000-<br>10000 | 10000<br>and<br>Above | Total<br>Village |
|---------------------|-------------|-------------|--------------|---------------|---------------|----------------|-----------------------|------------------|
| 10                  | 4           | 12          | 51           | 72            | 48            | 7              | 2                     | 206              |

Number of Villages by Population Size - 2011