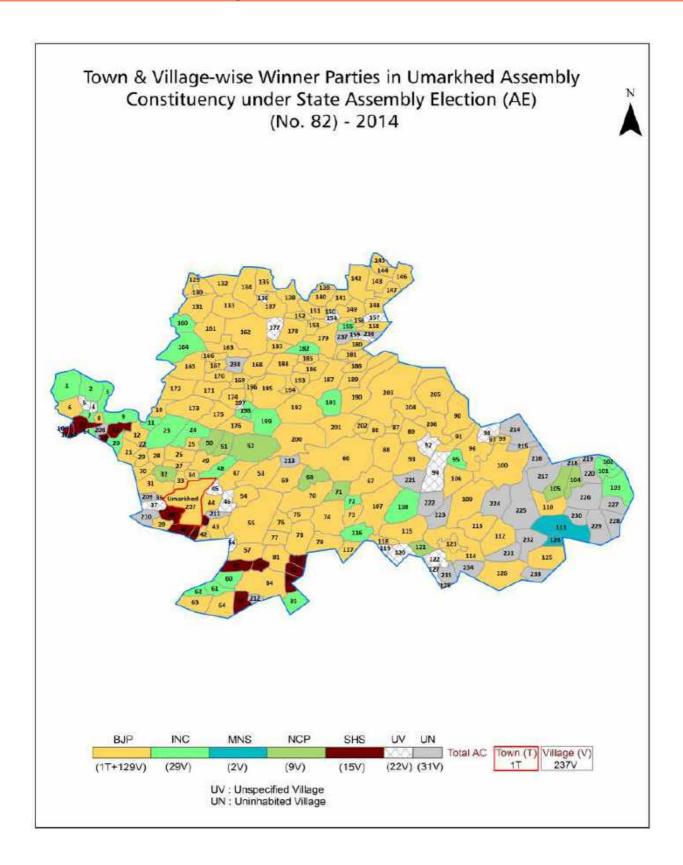

| 207      |  |  |  |  |  |

## **Location & Political Map**



## **Administrative Setup**

#### List of Village Panchayat & Intermediate Panchayat (Block) Name - 2011

| Village Name      | Village Panchayat Name | Intermediate Panchayat<br>Name |
|-------------------|------------------------|--------------------------------|
| Adad              | Pimpaldri              | Umarkhed                       |
| Akoli             | Akoli                  | Umarkhed                       |
| Amani Bk.         | Amani Bk.              | Mahagaon                       |
| Amani Kh.         | Amani Kh.              | Mahagaon                       |
| Amanpur           | Amanpur                | Umarkhed                       |
| Ambali            | Ambali                 | Umarkhed                       |
| Ambawan           | Churmura               | Umark