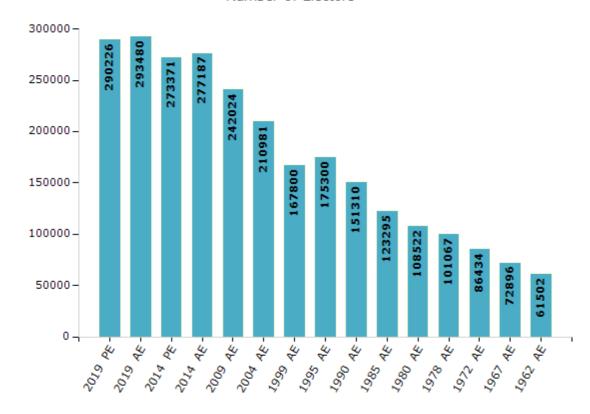

#### **Electors by Male & Female**

| Year    | Male   | Female | Others | Total  |
|---------|--------|--------|--------|--------|
| 2019 PE | 152465 | 137759 | 2      | 290226 |
| 2019 AE | 153921 | 139557 | 2      | 293480 |
| 2014 PE | 144363 | 129007 | 1      | 273371 |
| 2014 AE | 146179 | 131007 | 1      | 277187 |
| 2009 PE | -      | -      | -      | -      |
| 2009 AE | 125126 | 116898 | -      | 242024 |
| 2004 PE | -      | -      | -      | -      |
| 2004 AE | 108537 | 102444 | -      | 210981 |
| 1999 PE | -      | -      | -      | -      |

| Year    | Male  | Female | Others | Total  |
|---------|-------|--------|--------|--------|
| 1999 AE | 85305 | 82495  | -      | 167800 |
| 1995 AE | 89999 | 85301  | -      | 175300 |
| 1990 AE | 76583 | 74727  | -      | 151310 |
| 1985 AE | 60773 | 62522  | -      | 123295 |
| 1980 AE | 53663 | 54859  | -      | 108522 |
| 1978 AE | 49735 | 51332  | -      | 101067 |
| 1972 AE | 42730 | 43704  | -      | 86434  |
| 1967 AE | -     | -      | -      | 72896  |
| 1962 AE | -     | -      | -      | 61502  |

#### Number of Electors

Note: AE: Assembly Election, PE: Assembly Segment of Parliamentary Election