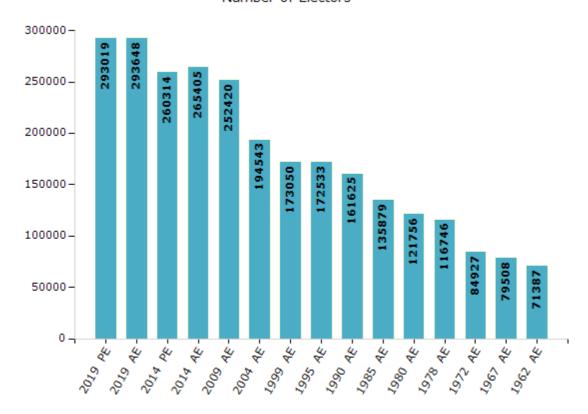

#### **Electors by Male & Female**

| Year    | Male   | Female | Others | Total  |
|---------|--------|--------|--------|--------|
| 2019 PE | 152744 | 140268 | 7      | 293019 |
| 2019 AE | 152746 | 140896 | 6      | 293648 |
| 2014 PE | 137632 | 122677 | 5      | 260314 |
| 2014 AE | 140317 | 125083 | 5      | 265405 |
| 2009 PE | -      | -      | -      | -      |
| 2009 AE | 131423 | 120997 | -      | 252420 |
| 2004 PE | -      | -      | -      | -      |
| 2004 AE | 100526 | 94017  | -      | 194543 |
| 1999 PE | -      | -      | -      | -      |

| Year    | Male  | Female | Others | Total  |
|---------|-------|--------|--------|--------|
| 1999 AE | 88437 | 84613  | -      | 173050 |
| 1995 AE | 87730 | 84803  | -      | 172533 |
| 1990 AE | 82127 | 79498  | -      | 161625 |
| 1985 AE | 66318 | 69561  | -      | 135879 |
| 1980 AE | 59426 | 62330  | -      | 121756 |
| 1978 AE | 56957 | 59789  | -      | 116746 |
| 1972 AE | 41245 | 43682  | -      | 84927  |
| 1967 AE | -     | -      | -      | 79508  |
| 1962 AE | -     | -      | -      | 71387  |

#### Number of Electors

 $\textbf{Note:} \ \mathsf{AE:} \ \mathsf{Assembly} \ \mathsf{Election}, \ \mathsf{PE:} \ \mathsf{Assembly} \ \mathsf{Segment} \ \mathsf{of} \ \mathsf{Parliamentary} \ \mathsf{Election}$ 