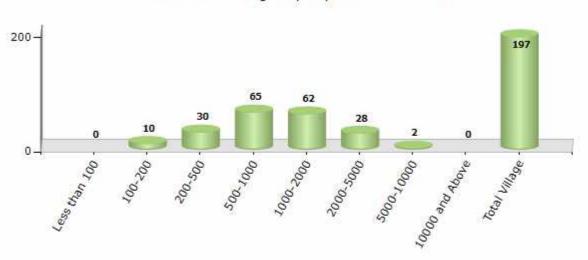

#### Number of Villages by Population Size - 2011

| Less<br>than<br>100 | 100-<br>200 | 200-<br>500 | 500-<br>1000 | 1000-<br>2000 | 2000-<br>5000 | 5000-<br>10000 | 10000<br>and<br>Above | Total<br>Village |
|---------------------|-------------|-------------|--------------|---------------|---------------|----------------|-----------------------|------------------|
| 0                   | 10          | 30          | 65           | 62            | 28            | 2              | 0                     | 197              |