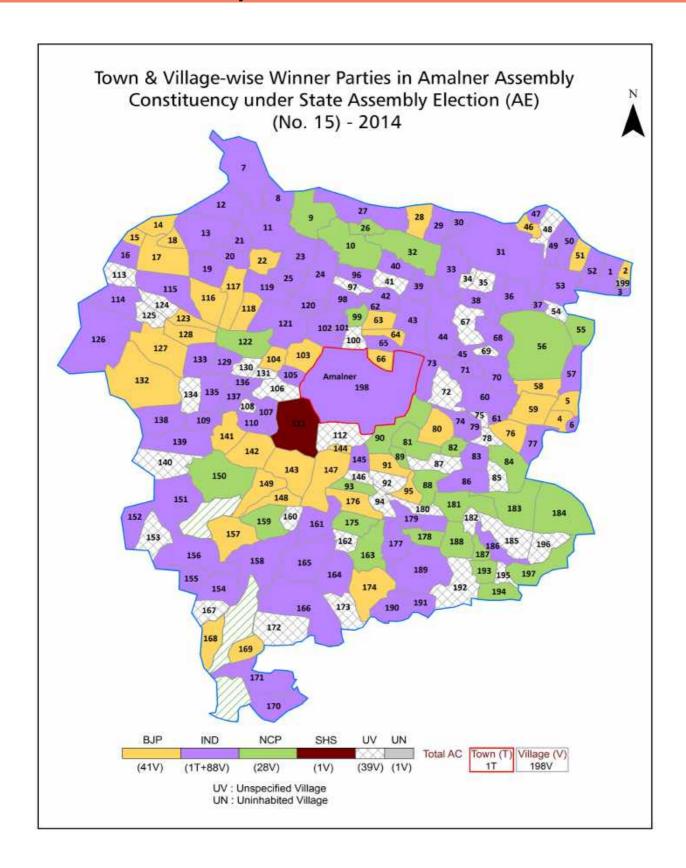

| 199-200  |  |  |  |  |  |
| 11  | Disclaimer                                                                                                                                                                                                                                                                                                                                                                                                                                              | 202      |  |  |  |  |  |

# **Location & Political Map**





## **Administrative Setup**

#### List of Village Panchayat & Intermediate Panchayat (Block) Name - 2011

| Village Name    | Village Panchayat Name | Intermediate Panchayat<br>Name |
|-----------------|------------------------|--------------------------------|
| Amalgaon        | Amalgaon               | Amalner                        |
| Amalner (Rural) | -                      | Amalner                        |
| Ambapimpri      | Ambapimpari            | Parola                         |
| Ambare          | Ambare                 | Amalner                        |
| Ambasan         | Ambasan                | Amalner                        |
| Amode           | Amode                  | Amalner                        |
| Anchalwadi      | Anchalwadi             | Amalner