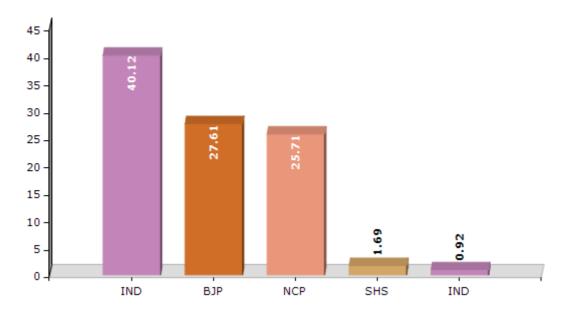

#### **Summary Result of Assembly Election - 2014**

| Candidate Name                     | Party | Votes | Votes % |
|------------------------------------|-------|-------|---------|
| Shirishdada Hiralal Chaudhari      | IND   | 68149 | 40.12   |
| Anil Bhaidas Patil (Amalner)       | ВЈР   | 46910 | 27.61   |
| Krushibhushan Sahebrao Patil       | NCP   | 43667 | 25.71   |
| Anil Ambar Patil                   | SHS   | 2879  | 1.69    |
| Sonawane Mangalabai Bapu           | IND   | 1557  | 0.92    |
| Eng. Girish Sonji Patil            | INC   | 1458  | 0.86    |
| Patil Anil Bhaidas (Dhabe)         | IND   | 1293  | 0.76    |
| Bharat Prakash Pawar               | IND   | 685   | 0.4     |
| Krushitadnya Patil Sahebrao Dhondu | IND   | 560   | 0.33    |
| Bhauso Bansode Ramkrishna Vijay    | BSP   | 537   | 0.32    |
| Patil Sandeep Yuvraj               | IND   | 462   | 0.27    |
| Anil Bhaidas Patil (Ranaiche)      | IND   | 356   | 0.21    |
| Jagdane Ramesh Soma                | IND   | 198   | 0.12    |
|                                    | NOTA  | 1162  | 0.68    |

#### Votes Percentage of Top Parties - 2014