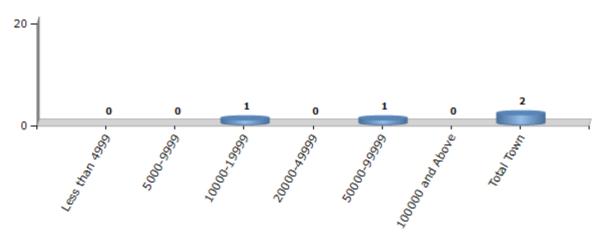

#### **Number of Towns by Population Size - 2011**

| Less than | 5000-9999 | 10000- | 20000- | 50000- | 100000 and | Total |
|-----------|-----------|--------|--------|--------|------------|-------|
| 4999      |           | 19999  | 49999  | 99999  | Above      | Town  |
| 0         | 0         | 1      | 0      | 1      | 0          | 2     |

Number of Towns by Population Size - 2011