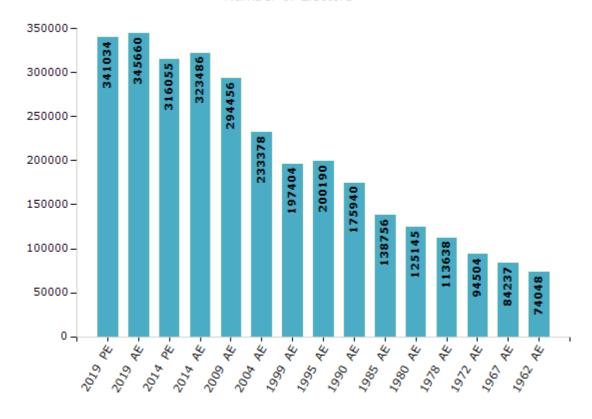

#### **Electors by Male & Female**

| Year    | Male   | Female | Others | Total  |
|---------|--------|--------|--------|--------|
| 2019 PE | 181578 | 159438 | 18     | 341034 |
| 2019 AE | 183919 | 161722 | 19     | 345660 |
| 2014 PE | 169915 | 146138 | 2      | 316055 |
| 2014 AE | 173621 | 149865 | 0      | 323486 |
| 2009 PE | -      | -      | -      | -      |
| 2009 AE | 155789 | 138667 | -      | 294456 |
| 2004 PE | -      | -      | -      | -      |
| 2004 AE | 121979 | 111399 | -      | 233378 |
| 1999 PE | -      | -      | -      | -      |

| Year    | Male   | Female | Others | Total  |
|---------|--------|--------|--------|--------|
| 1999 AE | 101761 | 95643  | -      | 197404 |
| 1995 AE | 103042 | 97148  | -      | 200190 |
| 1990 AE | 90271  | 85669  | -      | 175940 |
| 1985 AE | 69136  | 69620  | -      | 138756 |
| 1980 AE | 62558  | 62587  | -      | 125145 |
| 1978 AE | 56404  | 57234  | -      | 113638 |
| 1972 AE | 46950  | 47554  | -      | 94504  |
| 1967 AE | -      | -      | -      | 84237  |
| 1962 AE | -      | _      | _      | 74048  |

#### Number of Electors

 $\textbf{Note:} \ \mathsf{AE:} \ \mathsf{Assembly} \ \mathsf{Election}, \ \mathsf{PE:} \ \mathsf{Assembly} \ \mathsf{Segment} \ \mathsf{of} \ \mathsf{Parliamentary} \ \mathsf{Election}$ 