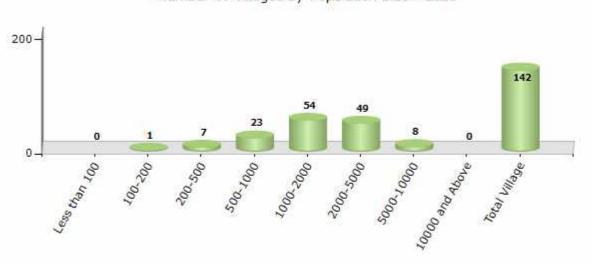

#### Number of Villages by Population Size - 2011

| Less<br>than<br>100 | 100-<br>200 | 200-<br>500 | 500-<br>1000 | 1000-<br>2000 | 2000-<br>5000 | 5000-<br>10000 | 10000<br>and<br>Above | Total<br>Village |
|---------------------|-------------|-------------|--------------|---------------|---------------|----------------|-----------------------|------------------|
| 0                   | 1           | 7           | 23           | 54            | 49            | 8              | 0                     | 142              |

Number of Villages by Population Size - 2011