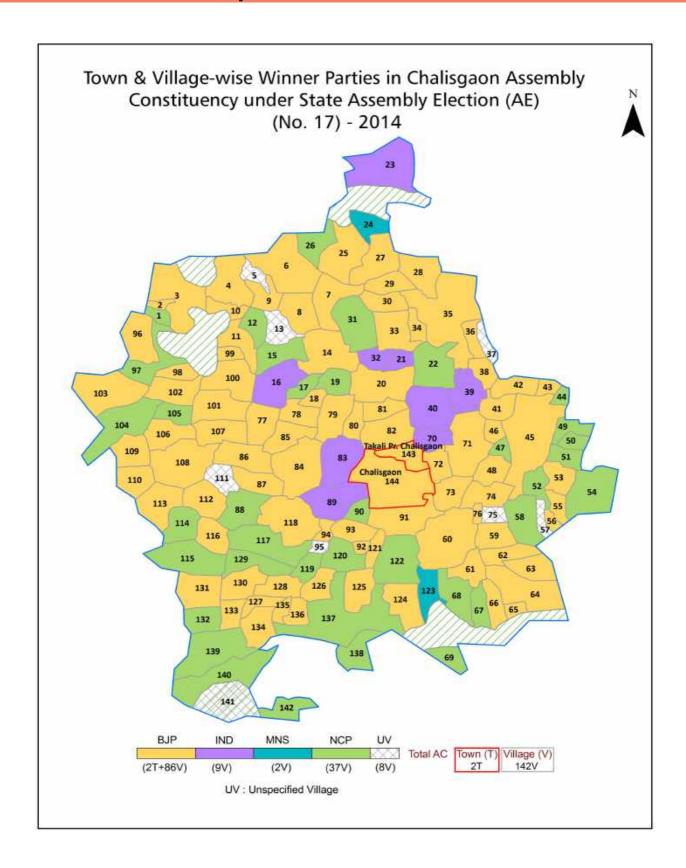

| 202-203  |
| 11  | Disclaimer                                                                                                                                                                                                                                                                                                                                                                                                                                              | 205      |

### **Location & Political Map**



#### **Administrative Setup**

#### List of Village Panchayat & Intermediate Panchayat (Block) Name - 2011

| Village Name    | Village Panchayat Name | Intermediate Panchayat<br>Name |
|-----------------|------------------------|--------------------------------|
| Abhone          | Kalamadu               | Chalisgaon                     |
| Adgaon          | Adgaon                 | Chalisgaon                     |
| Alwadi          | Alwadi                 | Chalisgaon                     |
| Ambehoi         | Ambehoi                | Chalisgaon                     |
| Andhari         | Andhari                | Chalisgaon                     |
| Bahal           | Bahal                  | Chalisgaon                     |
| Bangaon         | Bangaon                | Chalisgaon