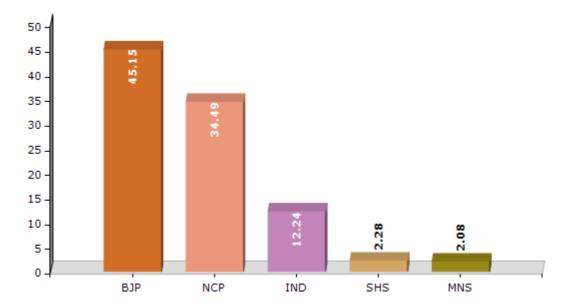

#### **Summary Result of Assembly Election - 2014**

| Candidate Name            | Party | Votes | Votes % |
|---------------------------|-------|-------|---------|
| Unmesh Bhaiyyasaheb Patil | ВЈР   | 94754 | 45.15   |
| Deshmukh Rajiv Anil       | NCP   | 72374 | 34.49   |
| Gunjal Ramesh Sahebrao    | IND   | 25689 | 12.24   |
| Ramdas Motiram Patil      | SHS   | 4789  | 2.28    |
| Jadhav Rakesh Lalchand    | MNS   | 4356  | 2.08    |
| Ashok Hari Khalane        | INC   | 3328  | 1.59    |
| Pitambar Zulal Zalte      | IND   | 1471  | 0.7     |
| More Rajaram Barku        | BSP   | 1360  | 0.65    |
|                           | NOTA  | 1734  | 0.83    |

#### Votes Percentage of Top Parties - 2014