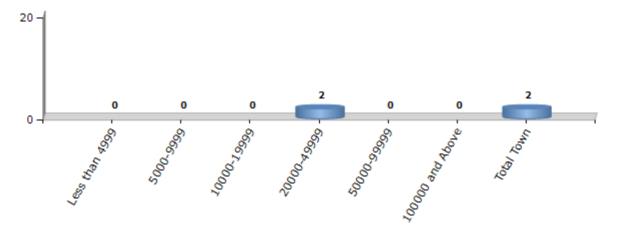

#### **Number of Towns by Population Size - 2011**

| Less than | 5000-9999 | 10000- | 20000- | 50000- | 100000 and | Total |
|-----------|-----------|--------|--------|--------|------------|-------|
| 4999      |           | 19999  | 49999  | 99999  | Above      | Town  |
| 0         | 0         | 0      | 2      | 0      | 0          | 2     |

Number of Towns by Population Size - 2011