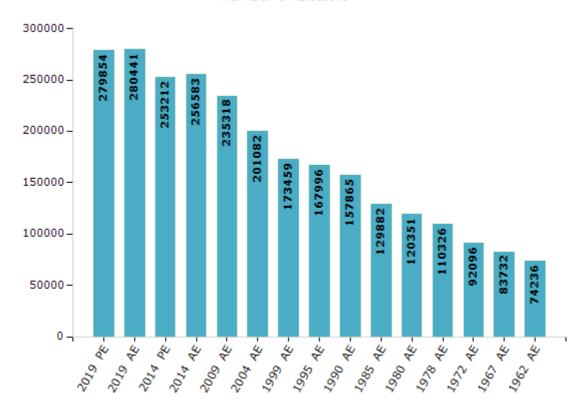

#### **Electors by Male & Female**

| Year    | Male   | Female | Others | Total  | Year    |  |
|---------|--------|--------|--------|--------|---------|--|
| 2019 PE | 145417 | 134434 | 3      | 279854 | 1999 AE |  |
| 2019 AE | 145508 | 134931 | 2      | 280441 | 1995 AE |  |
| 2014 PE | 133488 | 119724 | 0      | 253212 | 1990 AE |  |
| 2014 AE | 135034 | 121549 | 0      | 256583 | 1985 AE |  |
| 2009 PE | -      | -      | -      | -      | 1980 AE |  |
| 2009 AE | 121589 | 113729 | -      | 235318 | 1978 AE |  |
| 2004 PE | -      | -      | -      | -      | 1972 AE |  |
| 2004 AE | 102496 | 98586  | -      | 201082 | 1967 AE |  |
| 1999 PE | -      | -      | -      | -      | 1962 AE |  |

| Year    | Male  | Female | Others | Total  |
|---------|-------|--------|--------|--------|
| 1999 AE | 87767 | 85692  | -      | 173459 |
| 1995 AE | 84785 | 83211  | -      | 167996 |
| 1990 AE | 79823 | 78042  | -      | 157865 |
| 1985 AE | 63544 | 66338  | -      | 129882 |
| 1980 AE | 58734 | 61617  | -      | 120351 |
| 1978 AE | 54266 | 56060  | -      | 110326 |
| 1972 AE | 45100 | 46996  | -      | 92096  |
| 1967 AE | -     | -      | -      | 83732  |
| 1962 AE | -     | -      | -      | 74236  |

#### Number of Electors

 $\textbf{Note:} \ \mathsf{AE:} \ \mathsf{Assembly} \ \mathsf{Election}, \ \mathsf{PE:} \ \mathsf{Assembly} \ \mathsf{Segment} \ \mathsf{of} \ \mathsf{Parliamentary} \ \mathsf{Election}$ 