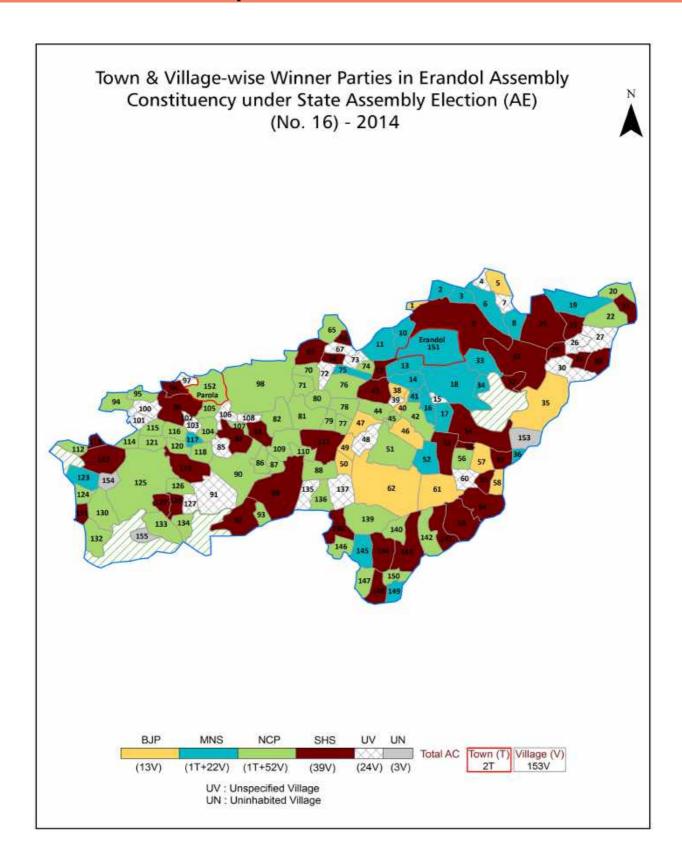

| 184-185  |
| 11  | Disclaimer                                                                                                                                                                                                                                                                                                                                                                                                                                              | 187      |

### **Location & Political Map**



#### **Administrative Setup**

#### List of Village Panchayat & Intermediate Panchayat (Block) Name - 2011

| Village Name      | Village Panchayat Name | Intermediate Panchayat<br>Name |
|-------------------|------------------------|--------------------------------|
| Achalgaon         | Achalgaon              | Bhadgaon                       |
| Adgaon            | Adgaon                 | Erandol                        |
| Adgaon            | Adgaon                 | Parola                         |
| Amadade           | Amadade                | Bhadgaon                       |
| Ambe              | Bahmne                 | Erandol                        |
| Anandnagar        | Anand Nagar            | Erandol                        |
| Anjan Vihire      | Anjan Vihire           | Bha