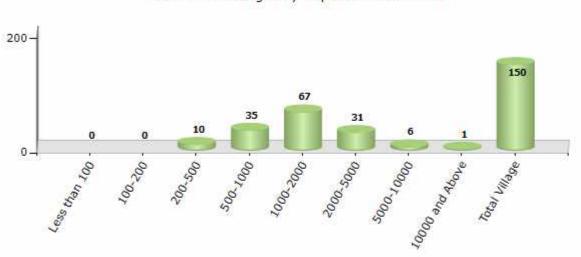

#### Number of Villages by Population Size - 2011

| Less<br>than<br>100 | 100-<br>200 | 200-<br>500 | 500-<br>1000 | 1000-<br>2000 | 2000-<br>5000 | 5000-<br>10000 | 10000<br>and<br>Above | Total<br>Village |
|---------------------|-------------|-------------|--------------|---------------|---------------|----------------|-----------------------|------------------|
| 0                   | 0           | 10          | 35           | 67            | 31            | 6              | 1                     | 150              |