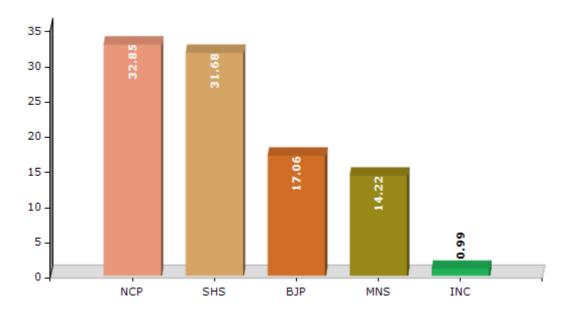

#### **Summary Result of Assembly Election - 2014**

| Candidate Name                        | Party | Votes | Votes % |
|---------------------------------------|-------|-------|---------|
| Annasaheb Dr. Satish Bhaskarrao Patil | NCP   | 55656 | 32.85   |
| Patil Chimanrao Rupchand              | SHS   | 53673 | 31.68   |
| Machhindra Ratan Patil                | ВЈР   | 28901 | 17.06   |
| Dadaso Patil Narendr Jayveer          | MNS   | 24094 | 14.22   |
| Wagh Pravin Chandrabhan               | INC   | 1670  | 0.99    |
| Patil Satish Bhaskrrao                | IND   | 1528  | 0.9     |
| Khatik Subhan Rahimatulla             | BSP   | 842   | 0.5     |
| Saiyad Afasr Ali Haidarali            | IND   | 829   | 0.49    |
| Chimanrao Patil(Toli)                 | IND   | 499   | 0.29    |
| Pawar Pratap Ramdas                   | IND   | 469   | 0.28    |
| Chimanrao Patil(Mhasve)               | IND   | 246   | 0.15    |
|                                       | NOTA  | 992   | 0.59    |

#### Votes Percentage of Top Parties - 2014