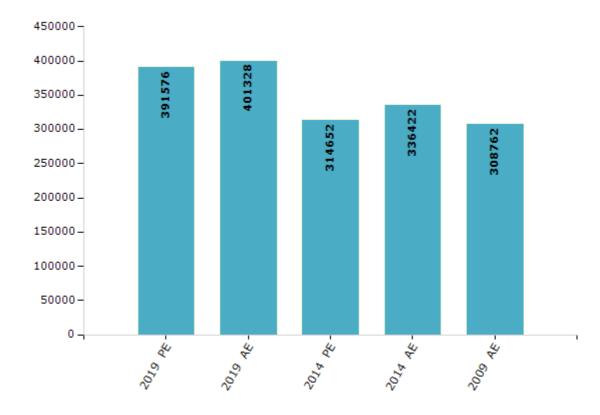

#### **Electors by Male & Female**

| Year    | Male   | Female | Others | Total  |
|---------|--------|--------|--------|--------|
| 2019 PE | 207185 | 184359 | 32     | 391576 |
| 2019 AE | 211558 | 189736 | 34     | 401328 |
| 2014 PE | 168988 | 145647 | 17     | 314652 |
| 2014 AE | 179748 | 156653 | 21     | 336422 |
| 2009 PE | -      | -      | -      | -      |
| 2009 AE | 164987 | 143775 | -      | 308762 |
| 2004 PE | -      | -      | -      | -      |
| 2004 AE | -      | -      | -      | -      |
| 1999 PE | -      | -      | -      | -      |

#### Number of Electors

 $\textbf{Note:} \ \mathsf{AE:} \ \mathsf{Assembly} \ \mathsf{Election}, \ \mathsf{PE:} \ \mathsf{Assembly} \ \mathsf{Segment} \ \mathsf{of} \ \mathsf{Parliamentary} \ \mathsf{Election}$ 