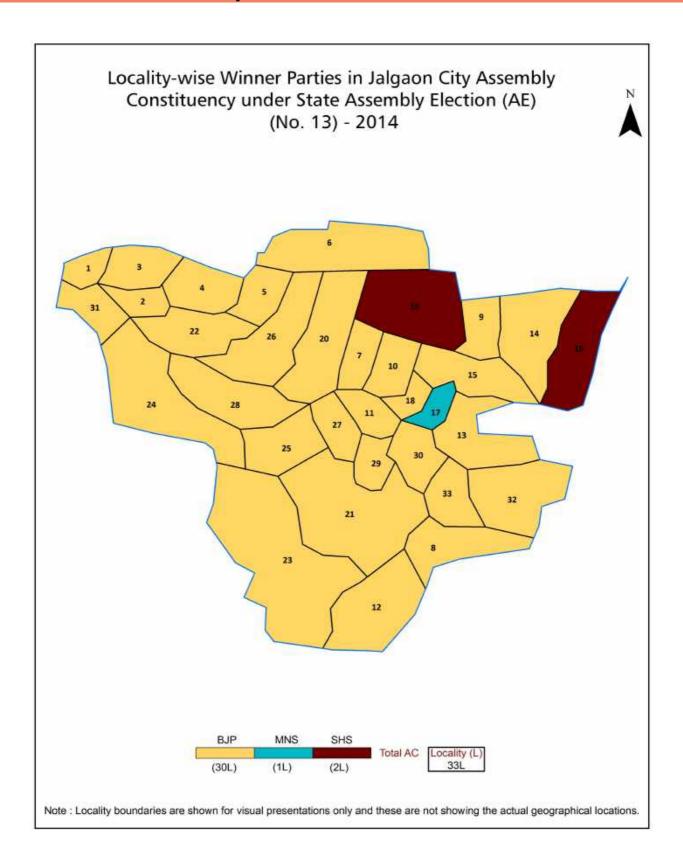

viation & Sources                                                                                                                                                                                                                                                                                                                                                          | 180-181  |
| 10  | Disclaimer                                                                                                                                                                                                                                                                                                                                                                      | 183      |

### **Location & Political Map**



#### **Electoral Features**

#### **Electors by Male & Female**

| Year    | Male   | Female | Others | Total  |
|---------|--------|--------|--------|--------|
| 2019 PE | 207185 | 184359 | 32     | 391576 |
| 2019 AE | 211558 | 189736 | 34     | 401328 |
| 2014 PE | 168988 | 145647 | 17     | 314652 |
| 2014 AE | 179748 | 156653 | 21     | 336422 |
| 2009 PE | -      | -      | -      | -      |
| 2009 AE | 164987 | 143775 | -      | 308762 |
| 2004 PE | -      | -      | -      | -      |
| 2004 AE | -      | -      | -      | -      |
| 1999 PE | -      | -      | -      | -      |

| Year    | Male | Female | Others | Total |
|---------|------|--------|--------|-------|
| 1999 AE | -    | -      | -      | -     |
| 1995 AE | -    | -      | -      | -     |
| 1990 AE | -    | -