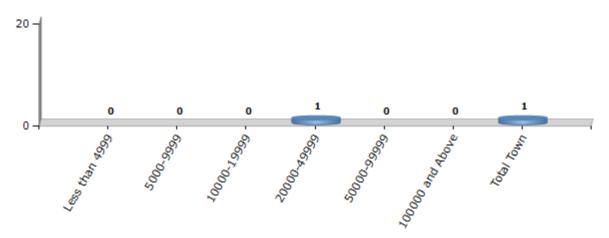

#### **Number of Towns by Population Size - 2011**

| Less than | 5000-9999 | 10000- | 20000- | 50000- | 100000 and | Total |
|-----------|-----------|--------|--------|--------|------------|-------|
| 4999      |           | 19999  | 49999  | 99999  | Above      | Town  |
| 0         | 0         | 0      | 1      | 0      | 0          | 1     |

Number of Towns by Population Size - 2011

**Others** 

**Total** 