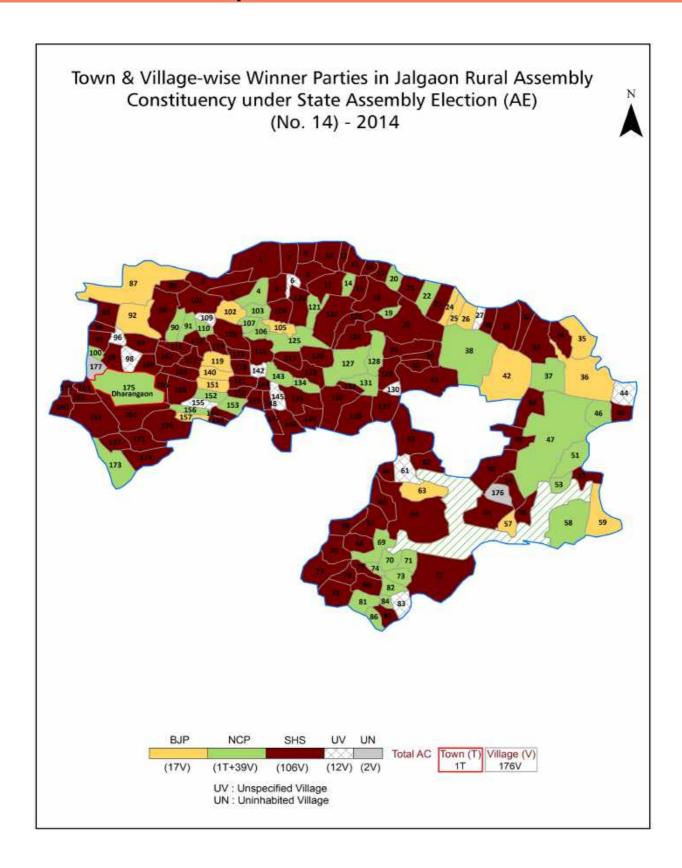

# Maharashtra **Assembly Factbook**Maharashtra

Jalgaon Rural Assembly Constituency

Jalgaon Rural Vidhan Sabha