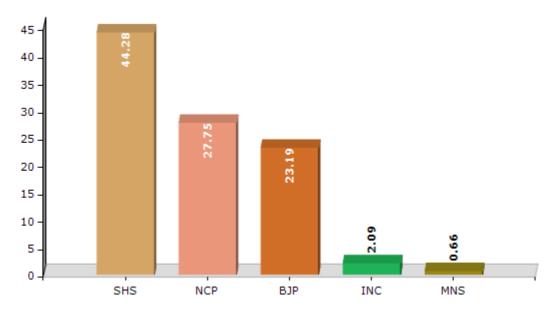

#### **Summary Result of Assembly Election - 2014**

| Candidate Name               | Party  | Votes | Votes % |
|------------------------------|--------|-------|---------|
| Patil Gulab Raghunath        | SHS    | 84020 | 44.28   |
| Deokar Gulabrao Baburao      | NCP    | 52653 | 27.75   |
| Patil Abasaheb P.C.          | ВЈР    | 44011 | 23.19   |
| D.G. Patil                   | INC    | 3968  | 2.09    |
| Mukunda Aannda Rote          | MNS    | 1256  | 0.66    |
| Machhindranath Arjun Sonwane | IND    | 770   | 0.41    |
| Mali Kiran Suresh            | IND    | 477   | 0.25    |
| Sunil Gulabrao Sonwane       | IND    | 415   | 0.22    |
| Arvind Bhimrao Mankari       | ARP    | 307   | 0.16    |
| Birhade Mohan Shankar        | RSP(S) | 277   | 0.15    |
|                              | NOTA   | 1608  | 0.85    |

#### Votes Percentage of Top Parties - 2014