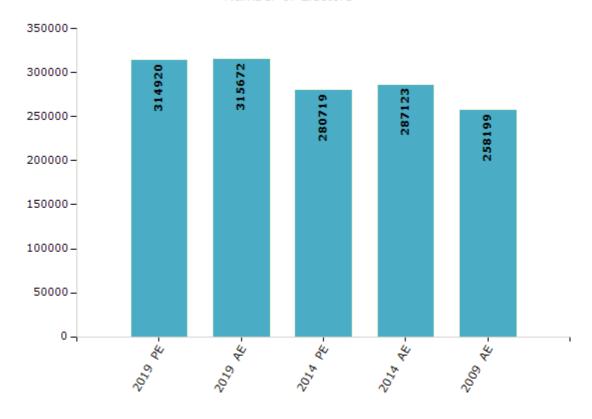

#### **Electors by Male & Female**

| Year    | Male   | Female | Others | Total  | Year    | Male | Female |
|---------|--------|--------|--------|--------|---------|------|--------|
| 2019 PE | 164502 | 150416 | 2      | 314920 | 1999 AE | -    | -      |
| 2019 AE | 164539 | 151132 | 1      | 315672 | 1995 AE | -    | -      |
| 2014 PE | 148705 | 132013 | 1      | 280719 | 1990 AE | -    | -      |
| 2014 AE | 151885 | 135238 | 0      | 287123 | 1985 AE | -    | -      |
| 2009 PE | -      | -      | -      | -      | 1980 AE | -    | -      |
| 2009 AE | 133379 | 124820 | -      | 258199 | 1978 AE | -    | -      |
| 2004 PE | -      | -      | -      | -      | 1972 AE | -    | -      |
| 2004 AE | -      | -      | -      | -      | 1967 AE | -    | -      |
| 1999 PE | -      | -      | -      | -      | 1962 AE | -    | -      |

#### Number of Electors

Note: AE: Assembly Election, PE: Assembly Segment of Parliamentary Election