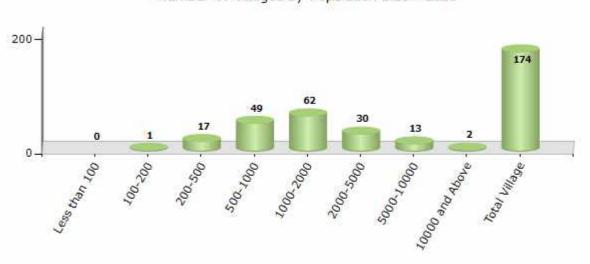

#### **Number of Villages by Population Size - 2011**

| Less<br>than<br>100 | 100-<br>200 | 200-<br>500 | 500-<br>1000 | 1000-<br>2000 | 2000-<br>5000 | 5000-<br>10000 | 10000<br>and<br>Above | Total<br>Village |
|---------------------|-------------|-------------|--------------|---------------|---------------|----------------|-----------------------|------------------|
| 0                   | 1           | 17          | 49           | 62            | 30            | 13             | 2                     | 174              |

Number of Villages by Population Size - 2011