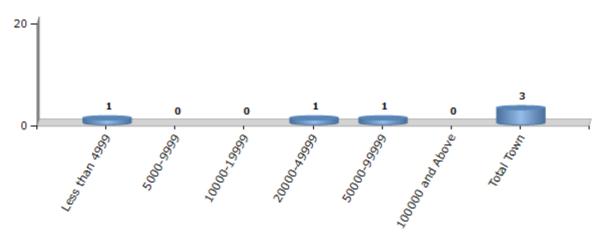

#### **Number of Towns by Population Size - 2011**

| Less than | 5000-9999 | 10000- | 20000- | 50000- | 100000 and | Total |
|-----------|-----------|--------|--------|--------|------------|-------|
| 4999      |           | 19999  | 49999  | 99999  | Above      | Town  |
| 1         | 0         | 0      | 1      | 1      | 0          | 3     |

Number of Towns by Population Size - 2011