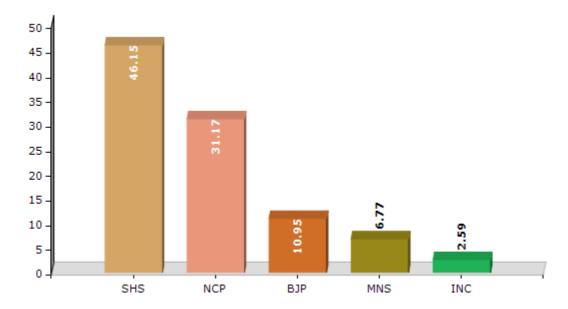

#### **Summary Result of Assembly Election - 2014**

| Candidate Name                  | Party | Votes | Votes % |
|---------------------------------|-------|-------|---------|
| Kishor Appa Patil               | SHS   | 87520 | 46.15   |
| Dilip Onkar Wagh                | NCP   | 59117 | 31.17   |
| Uttamrao Dhana Mahajan          | ВЈР   | 20772 | 10.95   |
| Bhausaheb Dilip Mukundrao Patil | MNS   | 12833 | 6.77    |
| Pradiprao Gulabrao Pawar        | INC   | 4904  | 2.59    |
| Nanaso M. P. Pagare             | IND   | 1124  | 0.59    |
| Jadhav Sandip Fakira            | IND   | 855   | 0.45    |
| More Surendra Chandrarao        | BSP   | 765   | 0.4     |
| Nilesh Shivrao Shelar           | BMUP  | 482   | 0.25    |
|                                 | NOTA  | 1272  | 0.67    |

#### Votes Percentage of Top Parties - 2014