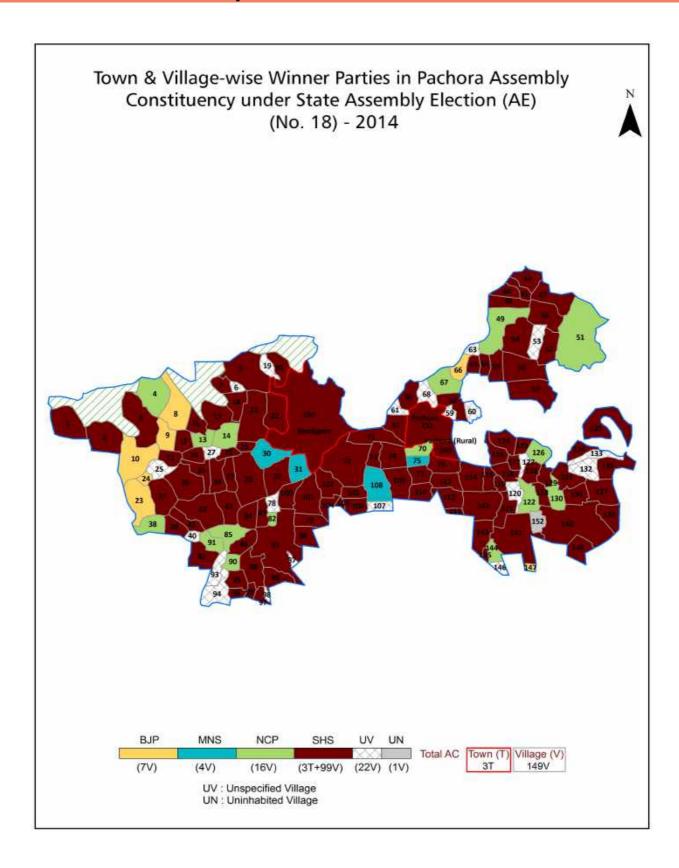

# Maharashtra Assembly Factbook™

**Pachora Assembly Constituency** 

Pachora Vidhan Sabha