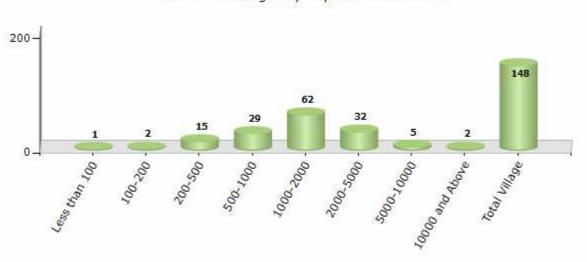

#### Number of Villages by Population Size - 2011

| Less<br>than<br>100 | 100-<br>200 | 200-<br>500 | 500-<br>1000 | 1000-<br>2000 | 2000-<br>5000 | 5000-<br>10000 | 10000<br>and<br>Above | Total<br>Village |
|---------------------|-------------|-------------|--------------|---------------|---------------|----------------|-----------------------|------------------|
| 1                   | 2           | 15          | 29           | 62            | 32            | 5              | 2                     | 148              |

Number of Villages by Population Size - 2011