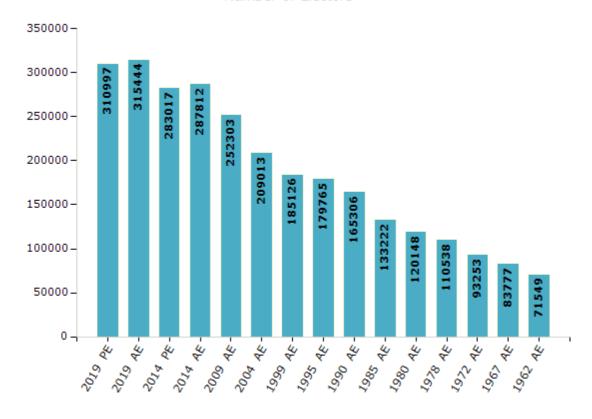

#### **Electors by Male & Female**

| Year    | Male   | Female | Others | Total  | Year    | Male  | Female | Others | Total  |
|---------|--------|--------|--------|--------|---------|-------|--------|--------|--------|
| 2019 PE | 163368 | 147627 | 2      | 310997 | 1999 AE | 94823 | 90303  | -      | 185126 |
| 2019 AE | 165472 | 149972 | 0      | 315444 | 1995 AE | 91215 | 88550  | -      | 179765 |
| 2014 PE | 150330 | 132687 | 0      | 283017 | 1990 AE | 83980 | 81326  | -      | 165306 |
| 2014 AE | 152348 | 135464 | 0      | 287812 | 1985 AE | 65464 | 67758  | -      | 133222 |
| 2009 PE | -      | -      | -      | -      | 1980 AE | 59018 | 61130  | -      | 120148 |
| 2009 AE | 130876 | 121427 | -      | 252303 | 1978 AE | 54668 | 55870  | -      | 110538 |
| 2004 PE | -      | -      | -      | -      | 1972 AE | 46206 | 47047  | -      | 93253  |
| 2004 AE | 107482 | 101531 | -      | 209013 | 1967 AE | -     | -      | -      | 83777  |
| 1999 PE | -      | -      | -      | -      | 1962 AE | -     | -      | -      | 71549  |

#### Number of Electors

 $\textbf{Note:} \ \mathsf{AE:} \ \mathsf{Assembly} \ \mathsf{Election}, \ \mathsf{PE:} \ \mathsf{Assembly} \ \mathsf{Segment} \ \mathsf{of} \ \mathsf{Parliamentary} \ \mathsf{Election}$ 