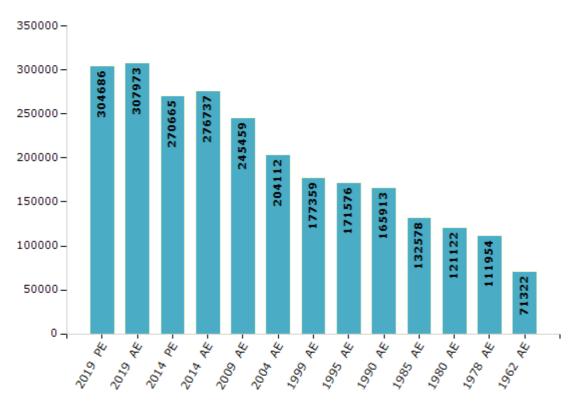

#### **Electors by Male & Female**

| Year    | Male   | Female | Others | Total  | Year    | Male  | Female | Others | Total  |
|---------|--------|--------|--------|--------|---------|-------|--------|--------|--------|
| 2019 PE | 160196 | 144490 | 0      | 304686 | 1999 AE | 88645 | 88714  | -      | 177359 |
| 2019 AE | 161731 | 146242 | 0      | 307973 | 1995 AE | 85561 | 86015  | -      | 171576 |
| 2014 PE | 144040 | 126625 | 0      | 270665 | 1990 AE | 83475 | 82438  | -      | 165913 |
| 2014 AE | 147026 | 129711 | 0      | 276737 | 1985 AE | 65143 | 67435  | -      | 132578 |
| 2009 PE | -      | -      | -      | -      | 1980 AE | 59811 | 61311  | -      | 121122 |
| 2009 AE | 128481 | 116978 | -      | 245459 | 1978 AE | 54907 | 57047  | -      | 111954 |
| 2004 PE | -      | -      | -      | -      | 1972 AE | -     | -      | -      | -      |
| 2004 AE | 104221 | 99891  | -      | 204112 | 1967 AE | -     | -      | -      | -      |
| 1999 PE | -      | -      | -      | -      | 1962 AE | -     | -      | -      | 71322  |

Number of Electors

Note : AE : Assembly Election, PE : Assembly Segment of Parliamentary Election