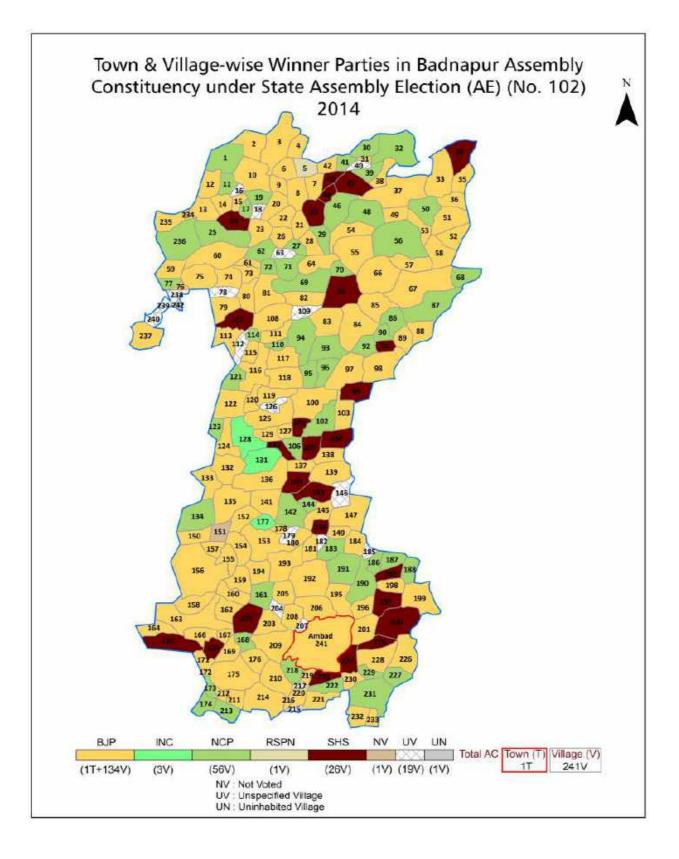

| 212-213  |
| 11  | Disclaimer                                                                                                                                                                                                                                                                                                                                                                                                                                                                | 215      |

## Location & Political Map





## **Administrative Setup**

#### List of Village Panchayat & Intermediate Panchayat (Block) Name - 2011

| Village Name    | Village Panchayat Name | Intermediate Panchayat<br>Name |
|-----------------|------------------------|--------------------------------|
| Akola           | Akola                  | Badnapur                       |
| Alamgaon        | Alamgaon               | Ambad                          |
| Ambadgaon       | Ambadgaon              | Badnapur                       |
| Antarwala Awa   | Badapur                | Ambad                          |
| Anwi            | Anwi                   | Badnapur                       |
| Asarkheda       | Asarkheda              | Badnapur                       |
| Asola           | Asola                  | Badnapur