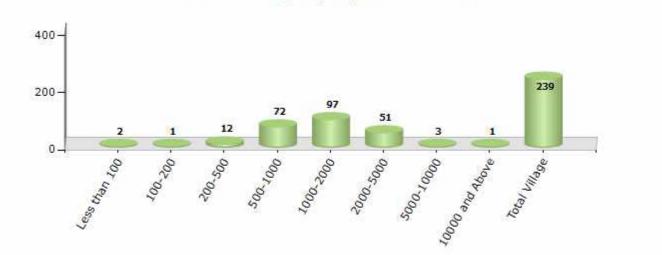

#### Number of Villages by Population Size - 2011

| Less<br>than<br>100 | 100-<br>200 | 200-<br>500 | 500-<br>1000 | 1000-<br>2000 | 2000-<br>5000 | 5000-<br>10000 | 10000<br>and<br>Above | Total<br>Village |
|---------------------|-------------|-------------|--------------|---------------|---------------|----------------|-----------------------|------------------|
| 2                   | 1           | 12          | 72           | 97            | 51            | 3              | 1                     | 239              |