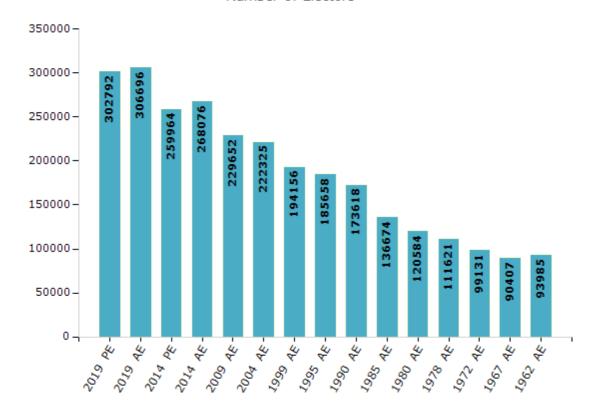

#### **Electors by Male & Female**

| Year    | Male   | Female | Others | Total  |
|---------|--------|--------|--------|--------|
| 2019 PE | 159821 | 142971 | 0      | 302792 |
| 2019 AE | 161817 | 144879 | 0      | 306696 |
| 2014 PE | 139106 | 120858 | 0      | 259964 |
| 2014 AE | 142977 | 125098 | 1      | 268076 |
| 2009 PE | -      | -      | -      | -      |
| 2009 AE | 121549 | 108103 | -      | 229652 |
| 2004 PE | -      | -      | -      | -      |
| 2004 AE | 114043 | 108282 | -      | 222325 |
| 1999 PE | -      | -      | -      | -      |

| Year    | Male  | Female | Others | Total  |
|---------|-------|--------|--------|--------|
| 1999 AE | 97809 | 96347  | -      | 194156 |
| 1995 AE | 93408 | 92250  | -      | 185658 |
| 1990 AE | 87695 | 85923  | -      | 173618 |
| 1985 AE | 67659 | 69015  | -      | 136674 |
| 1980 AE | 59644 | 60940  | -      | 120584 |
| 1978 AE | 55149 | 56472  | -      | 111621 |
| 1972 AE | 49189 | 49942  | -      | 99131  |
| 1967 AE | -     | -      | -      | 90407  |
| 1962 AE | -     | -      | -      | 93985  |

#### Number of Electors

Note: AE: Assembly Election, PE: Assembly Segment of Parliamentary Election