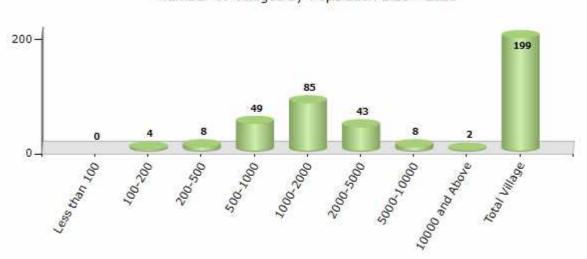

#### Number of Villages by Population Size - 2011

| Less<br>than<br>100 | 100- | 200-<br>500 | 500-<br>1000 | 1000-<br>2000 | 2000-<br>5000 | 5000-<br>10000 | 10000<br>and<br>Above | Total<br>Village |
|---------------------|------|-------------|--------------|---------------|---------------|----------------|-----------------------|------------------|
| 0                   | 4    | 8           | 49           | 85            | 43            | 8              | 2                     | 199              |

Number of Villages by Population Size - 2011