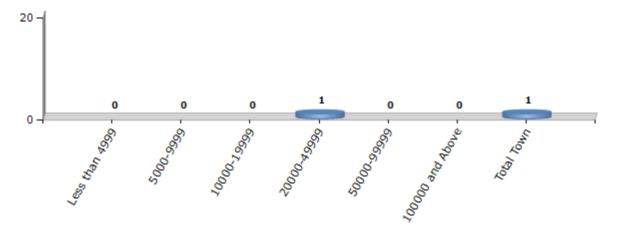

#### **Number of Towns by Population Size - 2011**

| Less than | 5000-9999 | 10000- | 20000- | 50000- | 100000 and | Total |
|-----------|-----------|--------|--------|--------|------------|-------|
| 4999      |           | 19999  | 49999  | 99999  | Above      | Town  |
| 0         | 0         | 0      | 1      | 0      | 0          | 1     |

Number of Towns by Population Size - 2011