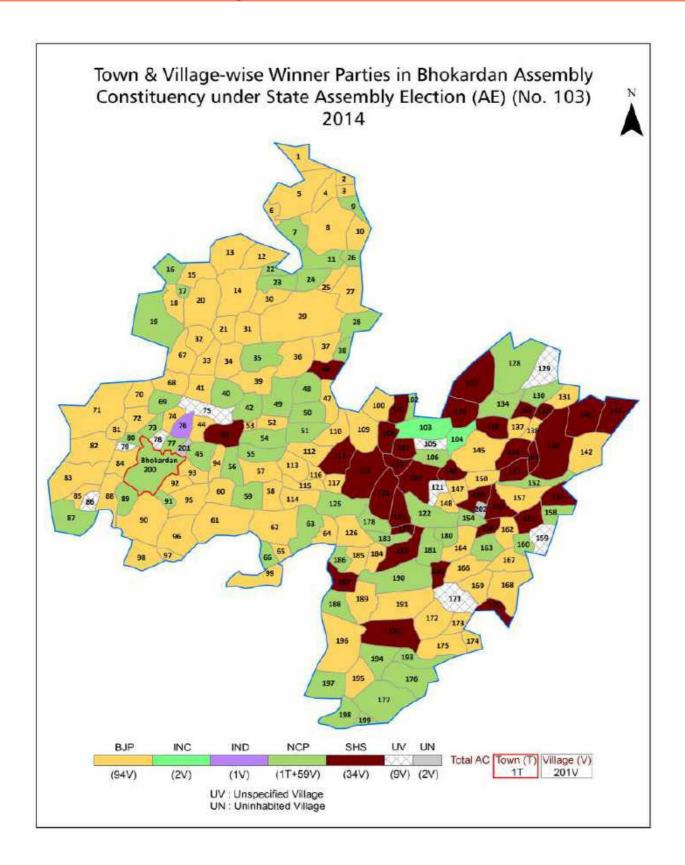

| 205      |  |  |

# **Location & Political Map**





## **Administrative Setup**

#### List of Village Panchayat & Intermediate Panchayat (Block) Name - 2011

| Village Name         | Village Panchayat Name  | Intermediate Panchayat<br>Name |
|----------------------|-------------------------|--------------------------------|
| Adgaon               | Aadgaon                 | Bhokardan                      |
| Adha                 | Adha                    | Jafferabad                     |
| Akola                | Akola                   | Jafferabad                     |
| Aland                | Aland                   | Jafferabad                     |
| Alapur               | Alapur                  | Bhokardan                      |
| Ambewadi             | Ambewadi                | Jafferabad                     |
| Andhari