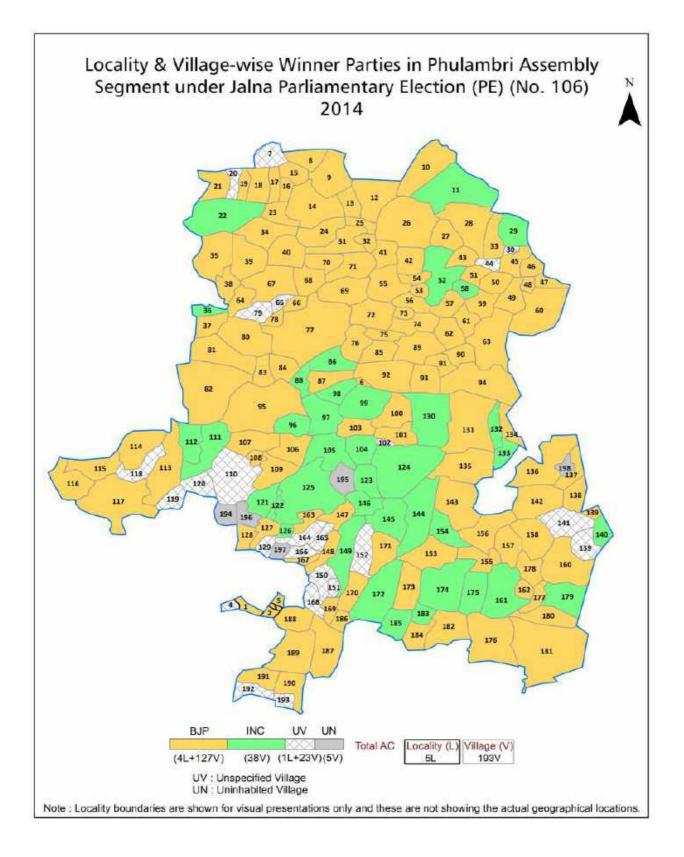

| 199-200  |
| 11  | Disclaimer                                                                                                                                                                                                                                                                                                                                                                                                                                                                                                   | 202      |

## Location & Political Map



indiastatelections



## **Administrative Setup**

#### List of Village Panchayat & Intermediate Panchayat (Block) Name - 2011

| Village Name   | Village Panchayat Name | Intermediate Panchayat<br>Name |
|----------------|------------------------|--------------------------------|
| Adgaon Bk      | Adgaon Bk              | Aurangabad                     |
| Adgaon Bk.     | -                      | Phulambri                      |
| Adgaon Kh.     | Adgaon Kh              | Phulambri                      |
| Adgaon Maholi  | Adgaon (Mahuli)        | Aurangabad                     |
| Adgaon Sarak   | Adgaon Sarak           | Aurangabad                     |
| Alad           | -                      | Phulambri                      |
| Anjandoh       | Anjandod               | Aurangabad