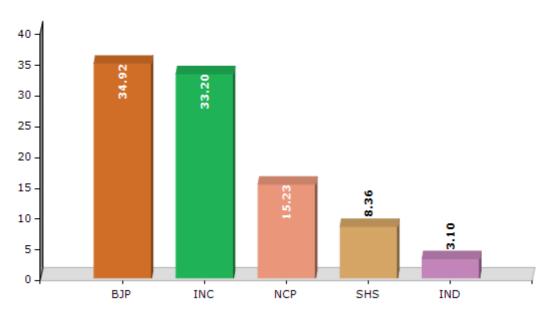

#### Summary Result of Assembly Election - 2014

| Candidate Name                  | Party | Votes | Votes % |
|---------------------------------|-------|-------|---------|
| Bagde Haribhau Kisanrao         | BJP   | 73294 | 34.92   |
| Dr. Kalyan Vaijinathrao Kale    | INC   | 69683 | 33.2    |
| Anuradhatai Atul Chavhan        | NCP   | 31959 | 15.23   |
| Thombre Rajendra Gangadhar      | SHS   | 17546 | 8.36    |
| Dahihande Ramesh Gangadhar      | IND   | 6502  | 3.1     |
| Salve Vinod Ambadas             | BSP   | 4220  | 2.01    |
| Bhaskar Jagnanath Gadekar       | MNS   | 1752  | 0.83    |
| Shrimant Laxman Gadekar         | IND   | 941   | 0.45    |
| Rohidas Sandu Jadhav            | IND   | 775   | 0.37    |
| Balasaheb Bhimrao Garud         | PWPI  | 488   | 0.23    |
| Mirza Kausar Beg Ajij Beg       | IND   | 430   | 0.2     |
| Amarsinh Suresh Deshmukh        | IND   | 376   | 0.18    |
| Adv.Asaram Dhupaji Lahane Patil | JD(S) | 269   | 0.13    |
|                                 | ΝΟΤΑ  | 1661  | 0.79    |

#### Votes Percentage of Top Parties - 2014