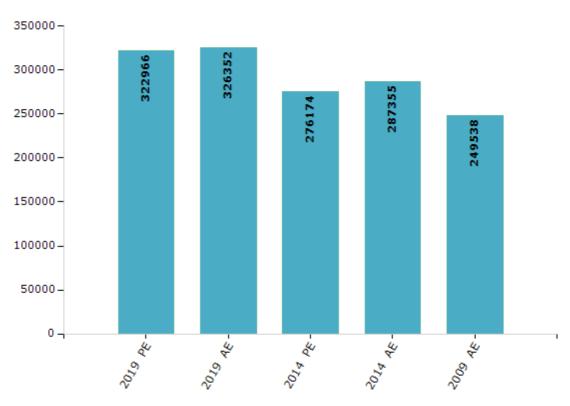

#### **Electors by Male & Female**

| Year    | Male   | Female | Others | Total  | Year    | Male | Female | Others | Total |
|---------|--------|--------|--------|--------|---------|------|--------|--------|-------|
| 2019 PE | 171551 | 151409 | 6      | 322966 | 1999 AE | -    | -      | -      | -     |
| 2019 AE | 173224 | 153126 | 2      | 326352 | 1995 AE | -    | -      | -      | -     |
| 2014 PE | 148924 | 127250 | 0      | 276174 | 1990 AE | -    | -      | -      | -     |
| 2014 AE | 154443 | 132912 | 0      | 287355 | 1985 AE | -    | -      | -      | -     |
| 2009 PE | -      | -      | -      | -      | 1980 AE | -    | -      | -      | -     |
| 2009 AE | 131928 | 117610 | -      | 249538 | 1978 AE | -    | -      | -      | -     |
| 2004 PE | -      | -      | -      | -      | 1972 AE | -    | -      | -      | -     |
| 2004 AE | -      | -      | -      | -      | 1967 AE | -    | -      | -      | -     |
| 1999 PE | -      | -      | -      | -      | 1962 AE | -    | -      | -      | -     |

Number of Electors

Note : AE : Assembly Election, PE : Assembly Segment of Parliamentary Election