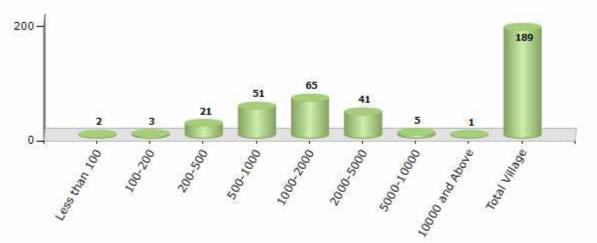

#### Number of Villages by Population Size - 2011

| Less<br>than<br>100 | 100-<br>200 | 200-<br>500 | 500-<br>1000 | 1000-<br>2000 | 2000-<br>5000 | 5000-<br>10000 | 10000<br>and<br>Above | Total<br>Village |
|---------------------|-------------|-------------|--------------|---------------|---------------|----------------|-----------------------|------------------|
| 2                   | 3           | 21          | 51           | 65            | 41            | 5              | 1                     | 189              |

Number of Villages by Population Size - 2011