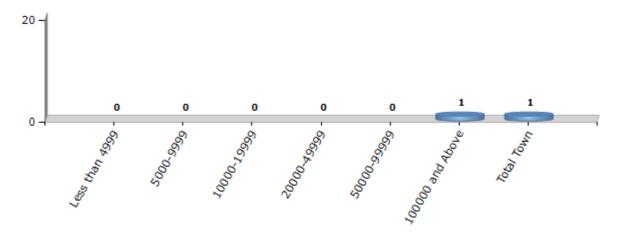

#### **Number of Towns by Population Size - 2011**

| Less than | 5000-9999 | 10000- | 20000- | 50000- | 100000 and | Total |
|-----------|-----------|--------|--------|--------|------------|-------|
| 4999      |           | 19999  | 49999  | 99999  | Above      | Town  |
| 0         | 0         | 0      | 0      | 0      | 1          | 1     |

Number of Towns by Population Size - 2011