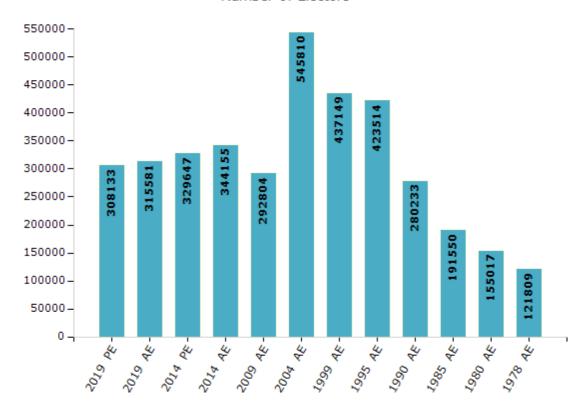

#### **Electors by Male & Female**

| Year    | Male   | Female | Others | Total  |
|---------|--------|--------|--------|--------|
| 2019 PE | 165921 | 142196 | 16     | 308133 |
| 2019 AE | 169963 | 145602 | 16     | 315581 |
| 2014 PE | 178961 | 150671 | 15     | 329647 |
| 2014 AE | 186415 | 157725 | 15     | 344155 |
| 2009 PE | -      | -      | -      | -      |
| 2009 AE | 158865 | 133939 | -      | 292804 |
| 2004 PE | -      | -      | -      | -      |
| 2004 AE | 295710 | 250100 | -      | 545810 |
| 1999 PE | -      | -      | -      | -      |

| Year    | Male   | Female | Others | Total  |
|---------|--------|--------|--------|--------|
| 1999 AE | 240011 | 197138 | -      | 437149 |
| 1995 AE | 230515 | 192999 | -      | 423514 |
| 1990 AE | 153080 | 127153 | -      | 280233 |
| 1985 AE | 106182 | 85368  | -      | 191550 |
| 1980 AE | 85307  | 69710  | -      | 155017 |
| 1978 AE | 66508  | 55301  | -      | 121809 |
| 1972 AE | -      | -      | -      | -      |
| 1967 AE | -      | -      | -      | -      |
| 1962 AE | -      | -      | -      | -      |

#### Number of Electors

 $\textbf{Note:} \ \mathsf{AE:} \ \mathsf{Assembly} \ \mathsf{Election}, \ \mathsf{PE:} \ \mathsf{Assembly} \ \mathsf{Segment} \ \mathsf{of} \ \mathsf{Parliamentary} \ \mathsf{Election}$ 