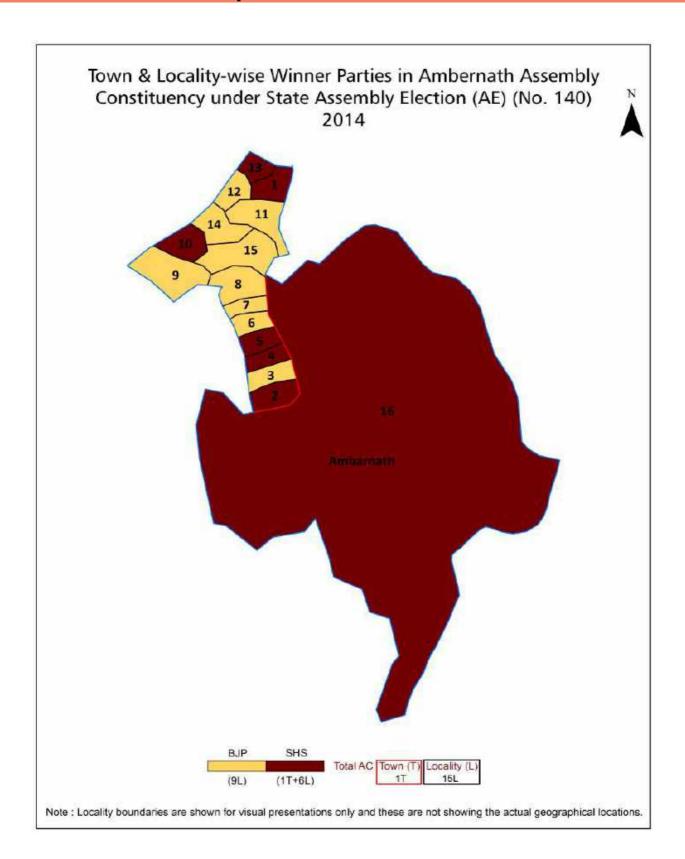

| 167      |
| 9   | Abbreviation & Sources                                                                                                                                                                                                                                                                               | 170-171  |
| 10  | Disclaimer                                                                                                                                                                                                                                                                                           | 173      |

### **Location & Political Map**





#### **Demographics**

#### **Number of Towns by Population Size - 2011**

| Less than | 5000-9999 | 10000- | 20000- | 50000- | 100000 and | Total |
|-----------|-----------|--------|--------|--------|------------|-------|
| 4999      |           | 19999  | 49999  | 99999  | Above      | Town  |
| 0         | 0         | 0      | 0      | 0      | 1          | 1     |

Number of Towns by Population Size - 2011



#### **Electoral Features**

#### **Electors by Male & Female**

| Year    | Male   | Female | Others | Total  |
|---------|--------|--------|--------|--------|
| 2019 PE | 165921 | 142196 | 16     | 308133 |
| 2019 AE | 169963 | 145602 | 16     | 315581 |
| 2014 PE | 178961 | 150671 | 15     | 329647 |
| 2014 AE | 186415 | 157725 | 15     | 344155 |
| 2009 PE | -      | -