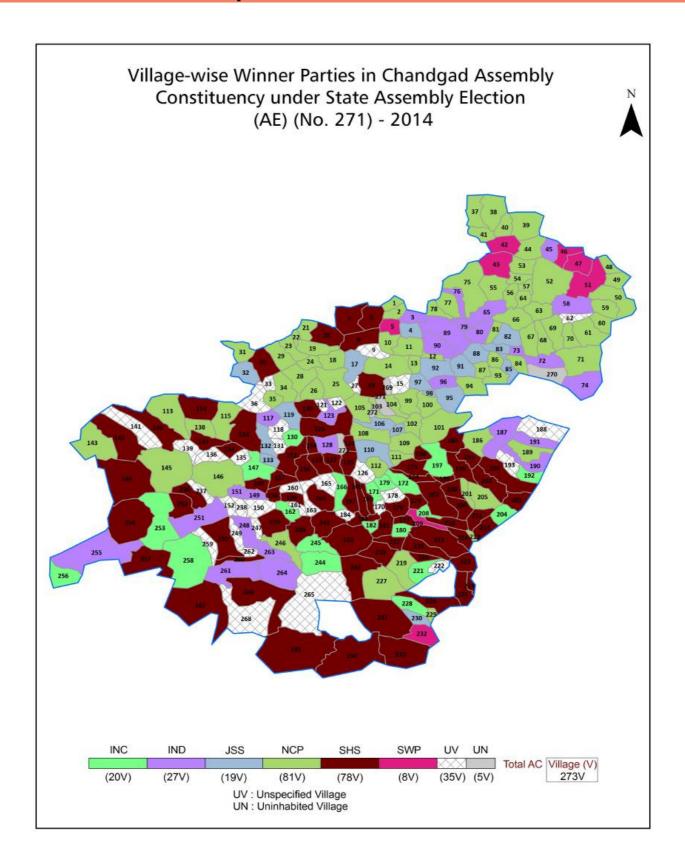

Printed in India

| No. | Particulars                                                                                                                                                                                                                                                                                                                                                                                                                                                                              | Page No. |  |  |
|-----|------------------------------------------------------------------------------------------------------------------------------------------------------------------------------------------------------------------------------------------------------------------------------------------------------------------------------------------------------------------------------------------------------------------------------------------------------------------------------------------|----------|--|--|
| 1   | Introduction  Assembly Constituency - (Vidhan Sabha) at a Glance   Features of Assembly as per Delimitation Commission of India (2008)                                                                                                                                                                                                                                                                                                                                                   | 1-2      |  |  |
| 2   | Location and Political Maps  Location Map   Boundaries of Assembly Constituency - (Vidhan Sabha) in  District   Boundaries of Assembly Constituency under Parliamentary  Constituency - (Lok Sabha)   Village-wise Winner Parties- 2019-PE, 2019-AE,  2014-PE, 2014-AE                                                                                                                                                                                                                   | 3-10     |  |  |
| 3   | Administrative Setup (2011)  District   Sub-district   Towns   Villages   Inhabited Villages   Uninhabited Villages   Village Panchayat   Intermediate Panchayat                                                                                                                                                                                                                                                                                                                         | 11-25    |  |  |
| 4   | Demographics (2011)  Population   Households   Rural/Urban Population   Villages by Population  Size   Sex Ratio (Total & 0-6 Years)   Religious Population   Social Population   Literacy Rate                                                                                                                                                                                                                                                                                          | 26-27    |  |  |
| 5   | Electoral Features  Important Dates of Last Elections Held   Electors by Gender   Service Electors   Voters   Voters Turnout   Polling Stations & Average Number of Electors per Polling Station   Electors by Age Group   Present Elected Representatives                                                                                                                                                                                                                               | 28-33    |  |  |
| 6   | Historical Summary Election Results  Vote Share of Major Parties   Winning Margin (Number & Percentage)   Polarity of Parties   Summary Result of Assembly Segment of Parliamentary Elections 2019, 2014, 2009, 2004 and 1999   Summary Result of Assembly Elections 2019, 2014, 2009, 2004, 1999, 1995, 1990, 1985, 1980, 1978, 1972, 1967 and 1962                                                                                                                                     | 34-55    |  |  |
| 7   | Polling Station Level Election Results  Name and Number of Polling Station 2019-PE, 2019-AE, 2014-PE, 2014-AE   Polling Station-wise Electors, Voters & Voters Turnout 2019-PE, 2019-AE, 2014-PE, 2014-AE   Polling Station wise Elections Results 2019-PE, 2019-AE, 2014-PE, 2014-AE                                                                                                                                                                                                    | 56-201   |  |  |
| 8   | Share of Assembly Constituency Share of Assembly Constituency - (Vidhan Sabha) in State, District and Parliamentary Constituency - (Lok Sabha)                                                                                                                                                                                                                                                                                                                                           | 202      |  |  |
| 9   | Socio-Economic Amenities (2011)  Access to Administrative Units   Agricultural, Manufacturing and Industrial Commodities   Demographic Indicators   Education   Health & Manpower   Drinking Water Supply   Sanitation   Entertainment and Recreations Infrastructure   Power   Food Allocation Distribution and Marketing of Agriculture Commodities Infrastructure   Transport and Road Infrastructure   Communication   Banking and Financial Services   Land Use   Irrigation Source |          |  |  |
| 10  | Abbreviation & Sources                                                                                                                                                                                                                                                                                                                                                                                                                                                                   | 220-221  |  |  |
| 11  | Disclaimer                                                                                                                                                                                                                                                                                                                                                                                                                                                                               | 223      |  |  |