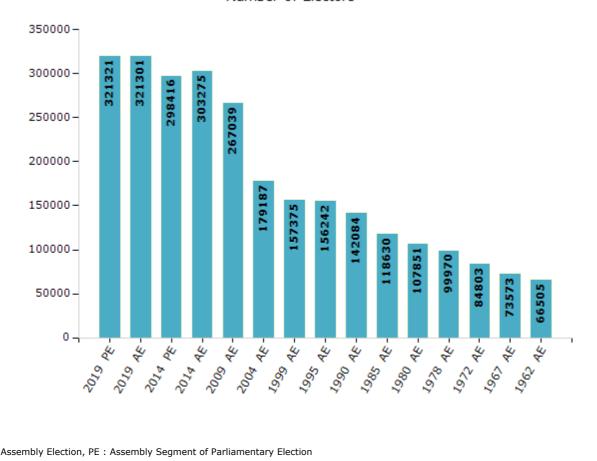

#### **Electors by Male & Female**

| Year    | Male   | Female | Others | Total  |
|---------|--------|--------|--------|--------|
| 2019 PE | 161941 | 159378 | 2      | 321321 |
| 2019 AE | 161865 | 159433 | 3      | 321301 |
| 2014 PE | 151440 | 146976 | 0      | 298416 |
| 2014 AE | 153565 | 149710 | 0      | 303275 |
| 2009 PE | -      | -      | -      | -      |
| 2009 AE | 133083 | 133956 | -      | 267039 |
| 2004 PE | -      | -      | -      | -      |
| 2004 AE | 87010  | 92177  | -      | 179187 |
| 1999 PE | -      | -      | -      | -      |

| Year    | Male  | Female | Others | Total  |
|---------|-------|--------|--------|--------|
| 1999 AE | 74866 | 82509  | -      | 157375 |
| 1995 AE | 73875 | 82367  | -      | 156242 |
| 1990 AE | 67487 | 74597  | -      | 142084 |
| 1985 AE | 55645 | 62985  | -      | 118630 |
| 1980 AE | 50504 | 57347  | -      | 107851 |
| 1978 AE | 46607 | 53363  | -      | 99970  |
| 1972 AE | 39694 | 45109  | -      | 84803  |
| 1967 AE | -     | -      | -      | 73573  |
| 1962 AE | _     | -      | -      | 66505  |

#### Number of Electors

 $\textbf{Note:} \ \mathsf{AE:} \ \mathsf{Assembly} \ \mathsf{Election}, \ \mathsf{PE:} \ \mathsf{Assembly} \ \mathsf{Segment} \ \mathsf{of} \ \mathsf{Parliamentary} \ \mathsf{Election}$ 