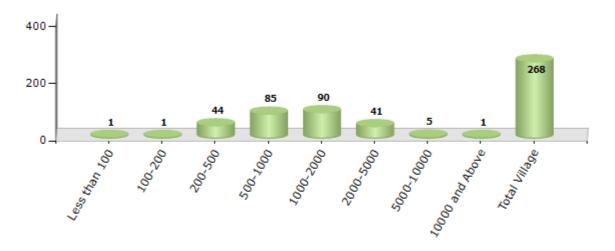

#### Number of Villages by Population Size - 2011

| Less<br>than<br>100 | 100-<br>200 | 200-<br>500 | 500-<br>1000 | 1000-<br>2000 | 2000-<br>5000 | 5000-<br>10000 | 10000<br>and<br>Above | Total<br>Village |
|---------------------|-------------|-------------|--------------|---------------|---------------|----------------|-----------------------|------------------|
| 1                   | 1           | 44          | 85           | 90            | 41            | 5              | 1                     | 268              |

Number of Villages by Population Size - 2011