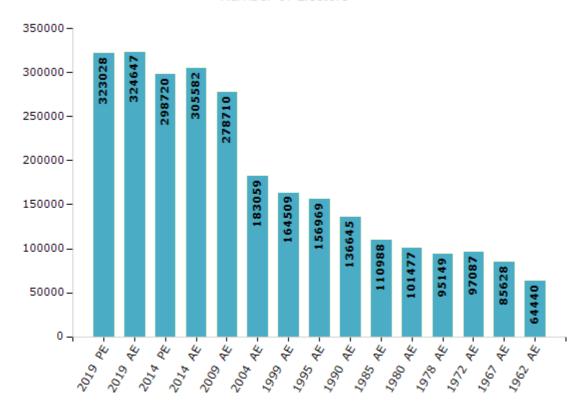

#### **Electors by Male & Female**

| Year    | Male   | Female | Others | Total  | Year    | M |
|---------|--------|--------|--------|--------|---------|---|
| 2019 PE | 163977 | 159050 | 1      | 323028 | 1999 AE | 8 |
| 2019 AE | 164518 | 160128 | 1      | 324647 | 1995 AE | 7 |
| 2014 PE | 153609 | 145111 | 0      | 298720 | 1990 AE | 6 |
| 2014 AE | 156180 | 149402 | 0      | 305582 | 1985 AE | Ę |
| 2009 PE | -      | -      | -      | -      | 1980 AE | 2 |
| 2009 AE | 140606 | 138104 | -      | 278710 | 1978 AE | 2 |
| 2004 PE | -      | -      | -      | -      | 1972 AE | 2 |
| 2004 AE | 91967  | 91092  | -      | 183059 | 1967 AE |   |
| 1999 PE | -      | -      | -      | -      | 1962 AE |   |

| Year    | Male  | Female | Others | Total  |
|---------|-------|--------|--------|--------|
| 1999 AE | 84101 | 80408  | -      | 164509 |
| 1995 AE | 79296 | 77673  | -      | 156969 |
| 1990 AE | 68789 | 67856  | -      | 136645 |
| 1985 AE | 54405 | 56583  | -      | 110988 |
| 1980 AE | 49845 | 51632  | -      | 101477 |
| 1978 AE | 46396 | 48753  | -      | 95149  |
| 1972 AE | 47314 | 49773  | -      | 97087  |
| 1967 AE | -     | -      | -      | 85628  |
| 1962 AE | -     | -      | -      | 64440  |

#### Number of Electors

 $\textbf{Note:} \ \mathsf{AE:} \ \mathsf{Assembly} \ \mathsf{Election}, \ \mathsf{PE:} \ \mathsf{Assembly} \ \mathsf{Segment} \ \mathsf{of} \ \mathsf{Parliamentary} \ \mathsf{Election}$ 