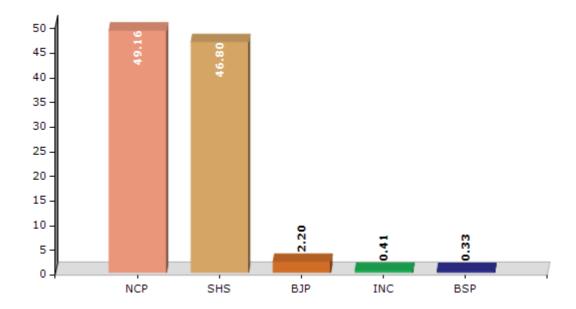

#### **Summary Result of Assembly Election - 2014**

| Party | Votes                               | Votes %                                                                                 |
|-------|-------------------------------------|-----------------------------------------------------------------------------------------|
| NCP   | 123626                              | 49.16                                                                                   |
| SHS   | 117692                              | 46.8                                                                                    |
| ВЈР   | 5521                                | 2.2                                                                                     |
| INC   | 1035                                | 0.41                                                                                    |
| BSP   | 836                                 | 0.33                                                                                    |
| MNS   | 783                                 | 0.31                                                                                    |
| IND   | 510                                 | 0.2                                                                                     |
| MVA   | 345                                 | 0.14                                                                                    |
| IND   | 254                                 | 0.1                                                                                     |
| NOTA  | 850                                 | 0.34                                                                                    |
|       | NCP SHS BJP INC BSP MNS IND MVA IND | NCP 123626  SHS 117692  BJP 5521  INC 1035  BSP 836  MNS 783  IND 510  MVA 345  IND 254 |

#### Votes Percentage of Top Parties - 2014