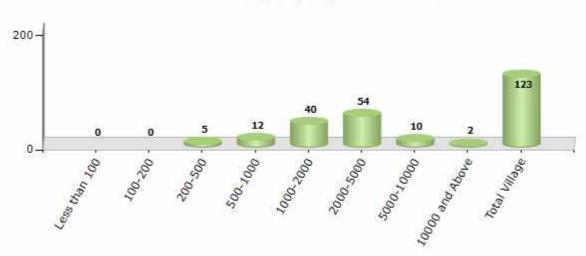

#### Number of Villages by Population Size - 2011

| Less<br>than<br>100 | 100-<br>200 | 200-<br>500 | 500-<br>1000 | 1000-<br>2000 | 2000-<br>5000 | 5000-<br>10000 | 10000<br>and<br>Above | Total<br>Village |
|---------------------|-------------|-------------|--------------|---------------|---------------|----------------|-----------------------|------------------|
| 0                   | 0           | 5           | 12           | 40            | 54            | 10             | 2                     | 123              |