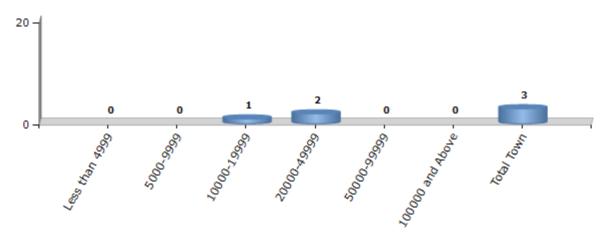

#### **Number of Towns by Population Size - 2011**

| Less than<br>4999 | 5000-9999 | 10000-<br>19999 | 20000-<br>49999 | 50000-<br>99999 | 100000 and<br>Above | Total<br>Town |  |
|-------------------|-----------|-----------------|-----------------|-----------------|---------------------|---------------|--|
| 0                 | 0         | 1               | 2               | 0               | 0                   | 3             |  |

Number of Towns by Population Size - 2011