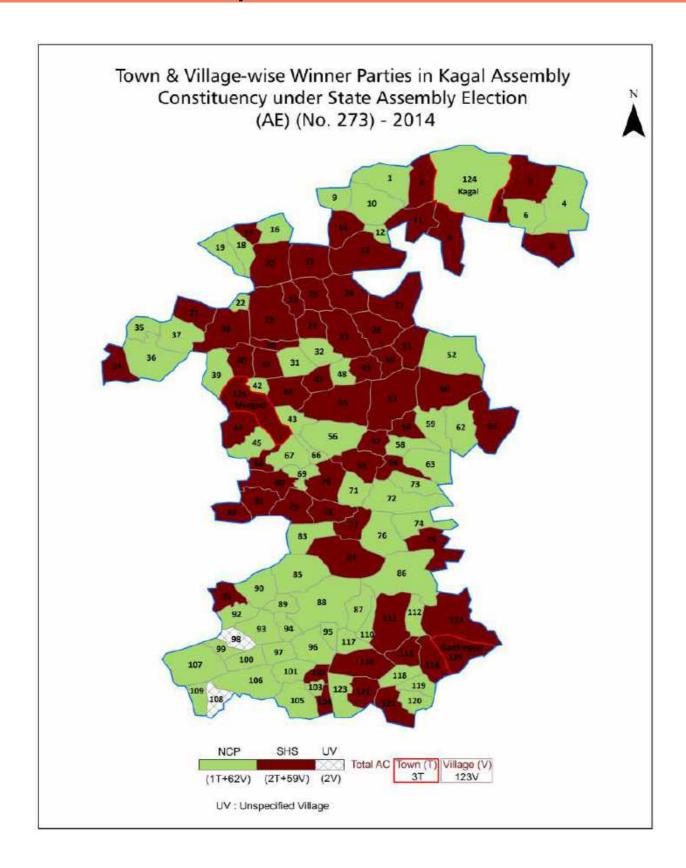

| 208-209           |
| 11  | Disclaimer                                                                                                                                                                                                                                                                                                                                                                                                                                              | 211               |

### **Location & Political Map**



#### **Administrative Setup**

#### List of Village Panchayat & Intermediate Panchayat (Block) Name - 2011

| Village Name     | Village Panchayat Name | Intermediate Panchayat<br>Name |
|------------------|------------------------|--------------------------------|
| Ainapur          | Ainapur                | Gadhinglaj                     |
| Alabad           | Alabad                 | Kagal                          |
| Anur             | Anur                   | Kagal                          |
| Ardal            | Ardal                  | Ajra                           |
| Arjuni           | Arjuni                 | Kagal                          |
| Arjunwada        | Arjunwada              | Kagal                          |
| Atyal            | Atyal                  | Gadhinglaj