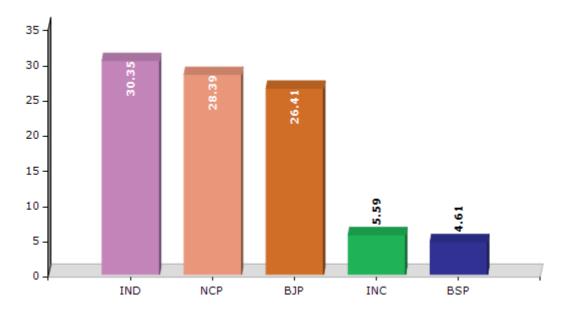

#### **Summary Result of Assembly Election - 2014**

| Candidate Name                        | Party | Votes | Votes % |
|---------------------------------------|-------|-------|---------|
| Jadhav Patil Vinayakrao Kishanrao     | IND   | 61957 | 30.35   |
| Babasaheb Mohanrao Patil              | NCP   | 57951 | 28.39   |
| Ganesh Namdevrao Hake                 | ВЈР   | 53919 | 26.41   |
| Vitthal Namdev Makne                  | INC   | 11404 | 5.59    |
| Sayyad Sajid Kabir                    | BSP   | 9409  | 4.61    |
| Adv Kolgave Madhav Nivrutti           | ВВМ   | 2672  | 1.31    |
| Patil Jyotiram Alias Gunvant Janakraj | IND   | 1515  | 0.74    |
| Om Ramling Pune                       | MNS   | 1115  | 0.55    |
| Pathan Rajjakfarukh Samsherkha        | IND   | 1063  | 0.52    |
| Ashok Pandharinath Mundhe             | SHS   | 1043  | 0.51    |
| Gaikwad Sidram Subhash                | MVA   | 992   | 0.49    |
| Laykhoddin Khairoddin Kaji            | IND   | 426   | 0.21    |
|                                       | NOTA  | 681   | 0.33    |

#### Votes Percentage of Top Parties - 2014