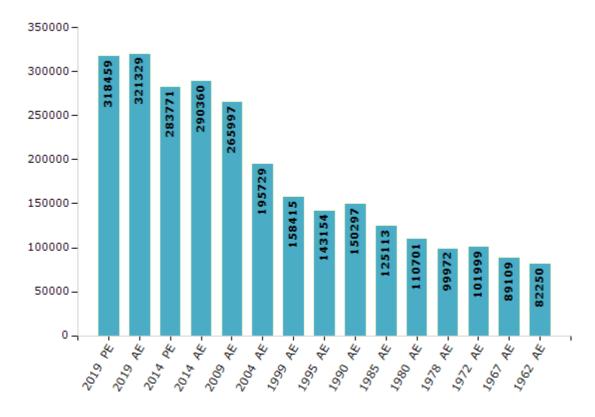

#### **Electors by Male & Female**

| Year    | Male   | Female | Others | Total  |
|---------|--------|--------|--------|--------|
| 2019 PE | 169711 | 148748 | 0      | 318459 |
| 2019 AE | 171026 | 150303 | 0      | 321329 |
| 2014 PE | 152995 | 130773 | 3      | 283771 |
| 2014 AE | 155548 | 134812 | 0      | 290360 |
| 2009 PE | -      | -      | -      | -      |
| 2009 AE | 139555 | 126442 | -      | 265997 |
| 2004 PE | -      | -      | -      | -      |
| 2004 AE | 101172 | 94557  | -      | 195729 |
| 1999 PE | -      | -      | -      | -      |

| Year    | Male  | Female | Others | Total  |
|---------|-------|--------|--------|--------|
| 1999 AE | 81144 | 77271  | -      | 158415 |
| 1995 AE | 73333 | 69821  | -      | 143154 |
| 1990 AE | 76154 | 74143  | -      | 150297 |
| 1985 AE | 62819 | 62294  | -      | 125113 |
| 1980 AE | 55931 | 54770  | -      | 110701 |
| 1978 AE | 51048 | 48924  | -      | 99972  |
| 1972 AE | 51685 | 50314  | -      | 101999 |
| 1967 AE | -     | -      | -      | 89109  |
| 1962 AE | -     | -      | -      | 82250  |

#### Number of Electors

 $\textbf{Note:} \ \mathsf{AE:} \ \mathsf{Assembly} \ \mathsf{Election}, \ \mathsf{PE:} \ \mathsf{Assembly} \ \mathsf{Segment} \ \mathsf{of} \ \mathsf{Parliamentary} \ \mathsf{Election}$ 