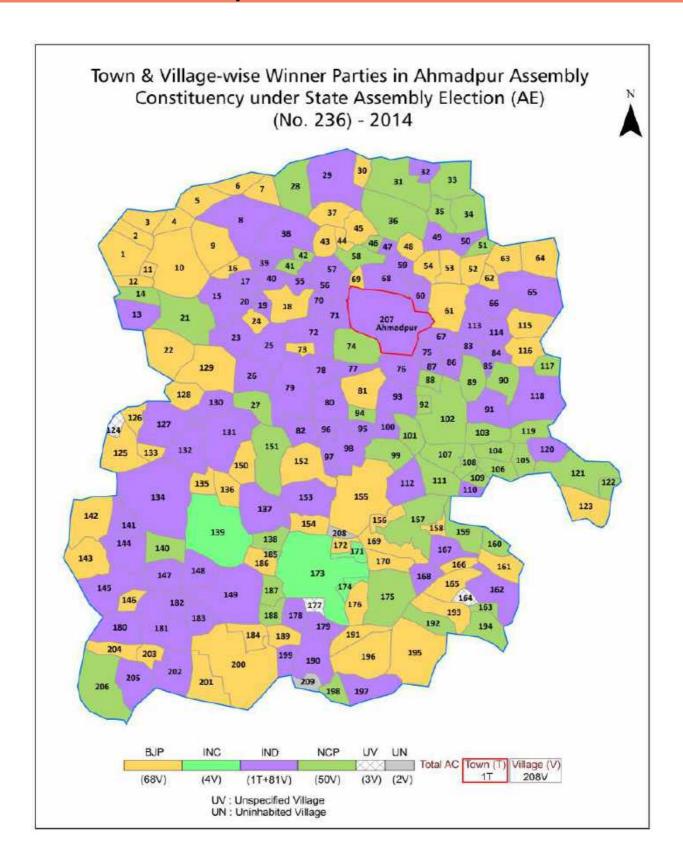

| 265-266       |  |  |  |  |
| 11  | Disclaimer                                                                                                                                                                                                                                                                                                                                                                                                                                              | 268           |  |  |  |  |

### **Location & Political Map**



#### **Administrative Setup**

#### List of Village Panchayat & Intermediate Panchayat (Block) Name - 2011

| Village Name  | Village Panchayat Name | Intermediate Panchayat<br>Name |
|---------------|------------------------|--------------------------------|
| Ajani Kh      | Ajani Kh               | Ahmadpur                       |
| Ajansonda Kh. | Ajansonda              | Chakur                         |
| Algarwadi     | Algawadi               | Chakur                         |
| Ambegaon      | Ambegaon               | Ahmadpur                       |
| Ambulga       | Ambulga                | Chakur                         |
| Anandwadi     | Anandwadi              | Ahmadpur                       |
| Anandwadi     | Anandwadi              | Ahmadpur                       |
| Anan