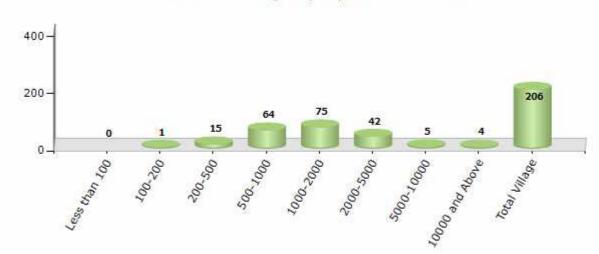

#### Number of Villages by Population Size - 2011

| Less<br>than<br>100 | 100-<br>200 | 200-<br>500 | 500-<br>1000 | 1000-<br>2000 | 2000-<br>5000 | 5000-<br>10000 | 10000<br>and<br>Above | Total<br>Village |
|---------------------|-------------|-------------|--------------|---------------|---------------|----------------|-----------------------|------------------|
| 0                   | 1           | 15          | 64           | 75            | 42            | 5              | 4                     | 206              |

Number of Villages by Population Size - 2011