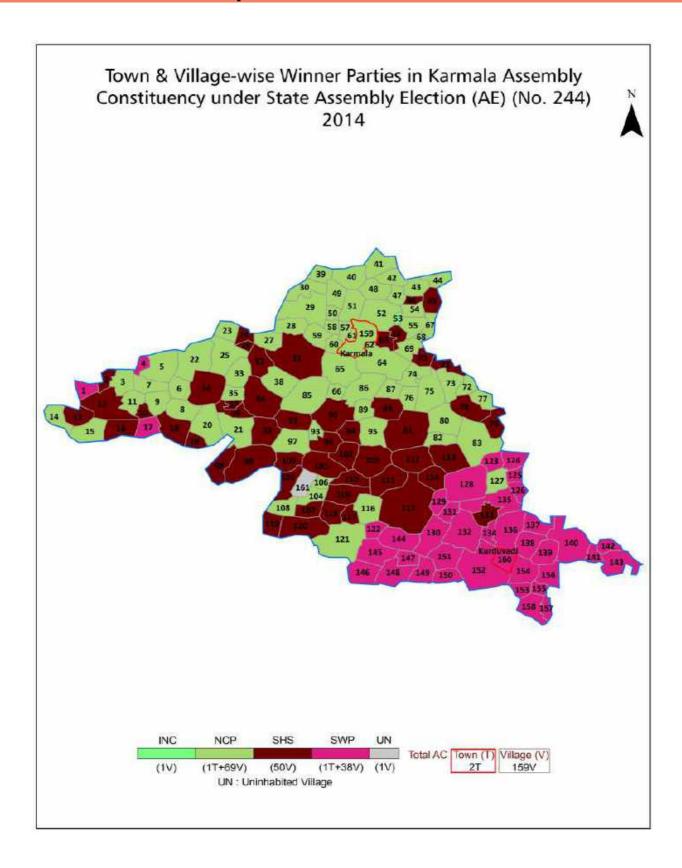

| 201-202  |  |  |  |
| 11  | Disclaimer                                                                                                                                                                                                                                                                                                                                                                                                                                              | 204      |  |  |  |

### **Location & Political Map**



#### **Administrative Setup**

#### List of Village Panchayat & Intermediate Panchayat (Block) Name - 2011

| Village Name          | Village Panchayat Name | Intermediate Panchayat<br>Name |
|-----------------------|------------------------|--------------------------------|
| Akulgaon              | -                      | Madha                          |
| Aljapur               | -                      | Karmala                        |
| Alsunde               | Alsunde                | Karmala                        |
| Ambad                 | -                      | Madha                          |
| Anjandoh              | -                      | Karmala                        |
| Arjunnagar            | Arjunngar              | Karmala                        |
| Awati