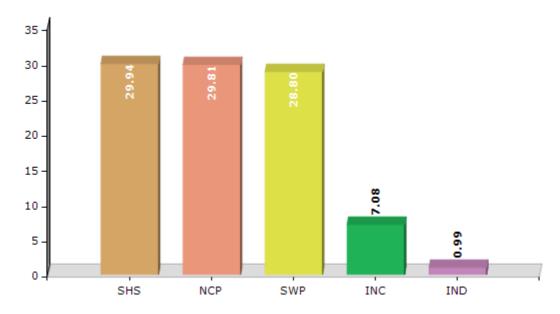

#### **Summary Result of Assembly Election - 2014**

| Candidate Name               | Party | Votes | Votes % |
|------------------------------|-------|-------|---------|
| Patil Narayan Govindrao      | SHS   | 60674 | 29.94   |
| Bagal Rashmee Digambar       | NCP   | 60417 | 29.81   |
| Shinde Sanjay Vitthalrao     | SWP   | 58377 | 28.8    |
| Jaywantrao Namdevrao Jagtap  | INC   | 14348 | 7.08    |
| Shinde Sanjay Mahadev        | IND   | 2000  | 0.99    |
| Jaleendar Gokool Jadhav      | MNS   | 1146  | 0.57    |
| Bhise Hanumant Kisan         | BMUP  | 1142  | 0.56    |
| Kamble Roheedas Rajaram      | BSP   | 1131  | 0.56    |
| Parmeshwar Dattatray Talekar | IND   | 672   | 0.33    |
| Shahu Shamrav Fartade        | IND   | 568   | 0.28    |
| Shinde Sanjay Namdev         | IND   | 552   | 0.27    |
| Santosh Laxman Salunke       | HiPPa | 407   | 0.2     |
| Sanjay Limbraj Shinde        | IND   | 262   | 0.13    |
| Rahul Bapurao Deshmukh       | IND   | 244   | 0.12    |
|                              | NOTA  | 734   | 0.36    |

#### Votes Percentage of Top Parties - 2014