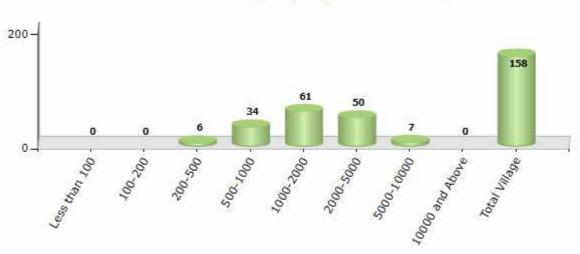

#### Number of Villages by Population Size - 2011

| Less<br>than<br>100 | 100-<br>200 | 200-<br>500 | 500-<br>1000 | 1000-<br>2000 | 2000-<br>5000 | 5000-<br>10000 | 10000<br>and<br>Above | Total<br>Village |
|---------------------|-------------|-------------|--------------|---------------|---------------|----------------|-----------------------|------------------|
| 0                   | 0           | 6           | 34           | 61            | 50            | 7              | 0                     | 158              |