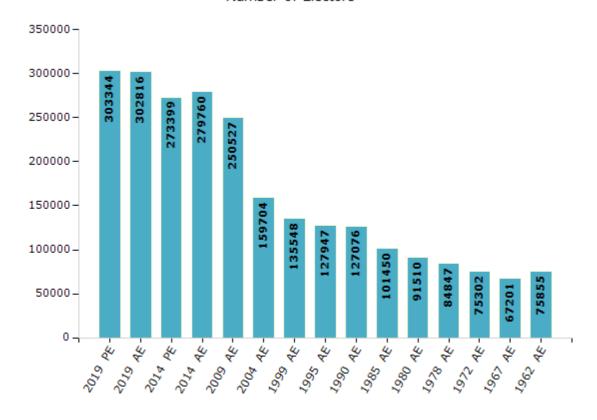

#### **Electors by Male & Female**

| Year    | Male   | Female | Others | Total  |
|---------|--------|--------|--------|--------|
| 2019 PE | 161160 | 142184 | 0      | 303344 |
| 2019 AE | 160730 | 142084 | 2      | 302816 |
| 2014 PE | 146574 | 126825 | 0      | 273399 |
| 2014 AE | 149769 | 129991 | 0      | 279760 |
| 2009 PE | -      | -      | -      | -      |
| 2009 AE | 132006 | 118521 | -      | 250527 |
| 2004 PE | -      | -      | -      | -      |
| 2004 AE | 83479  | 76225  | -      | 159704 |
| 1999 PE | -      | -      | -      | -      |

| Year    | Male  | Female | Others | Total  |
|---------|-------|--------|--------|--------|
| 1999 AE | 70751 | 64797  | -      | 135548 |
| 1995 AE | 66349 | 61598  | -      | 127947 |
| 1990 AE | 65647 | 61429  | -      | 127076 |
| 1985 AE | 51699 | 49751  | -      | 101450 |
| 1980 AE | 46584 | 44926  | -      | 91510  |
| 1978 AE | 43109 | 41738  | -      | 84847  |
| 1972 AE | 37893 | 37409  | -      | 75302  |
| 1967 AE | -     | -      | -      | 67201  |
| 1962 AE | -     | -      | _      | 75855  |

#### Number of Electors

 $\textbf{Note:} \ \mathsf{AE:} \ \mathsf{Assembly} \ \mathsf{Election}, \ \mathsf{PE:} \ \mathsf{Assembly} \ \mathsf{Segment} \ \mathsf{of} \ \mathsf{Parliamentary} \ \mathsf{Election}$ 