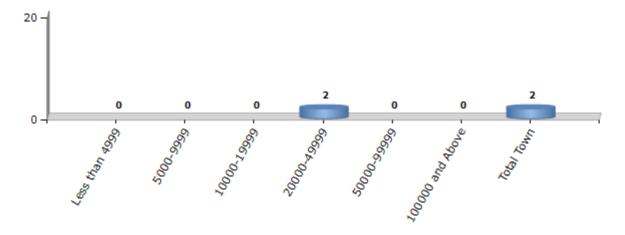

#### **Number of Towns by Population Size - 2011**

| Less than | 5000-9999 | 10000- | 20000- | 50000- | 100000 and | Total |
|-----------|-----------|--------|--------|--------|------------|-------|
| 4999      |           | 19999  | 49999  | 99999  | Above      | Town  |
| 0         | 0         | 0      | 2      | 0      | 0          | 2     |

Number of Towns by Population Size - 2011