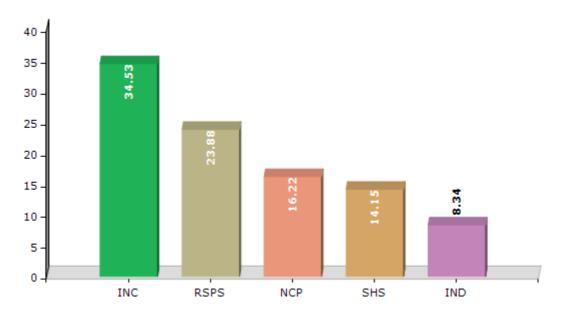

#### **Summary Result of Assembly Election - 2014**

| Candidate Name                                                   | Party | Votes | Votes % |
|------------------------------------------------------------------|-------|-------|---------|
| Jaykumar Bhagwanrao Gore                                         | INC   | 75708 | 34.53   |
| Gore Shekhar Bhagwanrao                                          | RSPS  | 52357 | 23.88   |
| Sadashiva Aabaji Pol                                             | NCP   | 35562 | 16.22   |
| Ranjeet Dhairyashil Deshmukh                                     | SHS   | 31032 | 14.15   |
| Anil Shivajirao Desai                                            | IND   | 18291 | 8.34    |
| Dhairyashil Shahaji (Patil) Katte                                | MNS   | 1495  | 0.68    |
| Sandip Janardhan Kharat                                          | IND   | 941   | 0.43    |
| Kiran Kashinath Sawant                                           | BSP   | 825   | 0.38    |
| Ajinath Laxman Kevate                                            | IND   | 642   | 0.29    |
| Keshavrao Dadasaheb Katkar                                       | IND   | 630   | 0.29    |
| Jagnnath Dada Jankar                                             | IND   | 543   | 0.25    |
| Adv. Shivajirao Jadhav Alias Kavivarya<br>Sushilkumar Bhosarekar | IND   | 420   | 0.19    |
|                                                                  | NOTA  | 816   | 0.37    |

#### Votes Percentage of Top Parties - 2014