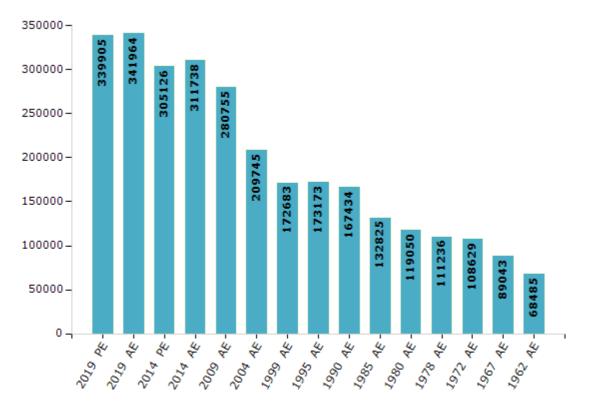

#### **Electors by Male & Female**

| Year    | Male   | Female | Others | Total  | Year    | Male  | Female | Others | Total  |
|---------|--------|--------|--------|--------|---------|-------|--------|--------|--------|
| 2019 PE | 176052 | 163853 | 0      | 339905 | 1999 AE | 86261 | 86422  | -      | 172683 |
| 2019 AE | 177159 | 164805 | 0      | 341964 | 1995 AE | 85769 | 87404  | -      | 173173 |
| 2014 PE | 158686 | 146440 | 0      | 305126 | 1990 AE | 82511 | 84923  | -      | 167434 |
| 2014 AE | 161979 | 149759 | 0      | 311738 | 1985 AE | 63748 | 69077  | -      | 132825 |
| 2009 PE | -      | -      | -      | -      | 1980 AE | 58421 | 60629  | -      | 119050 |
| 2009 AE | 142265 | 138490 | -      | 280755 | 1978 AE | 53442 | 57794  | -      | 111236 |
| 2004 PE | -      | -      | -      | -      | 1972 AE | 53007 | 55622  | -      | 108629 |
| 2004 AE | 105327 | 104418 | -      | 209745 | 1967 AE | -     | -      | -      | 89043  |
| 1999 PE | -      | -      | -      | -      | 1962 AE | -     | -      | -      | 68485  |

Number of Electors

Note : AE : Assembly Election, PE : Assembly Segment of Parliamentary Election