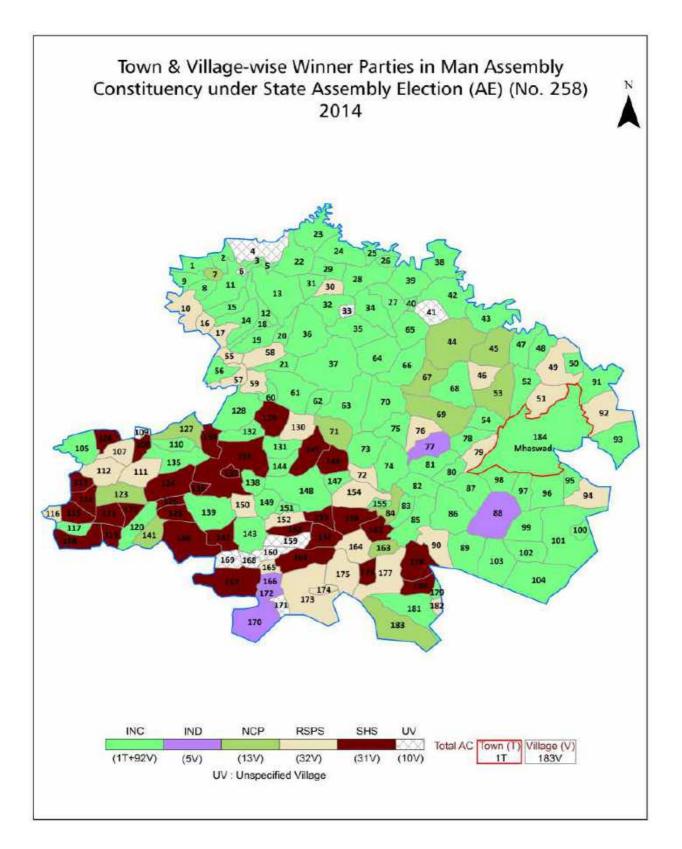

| 223      |  |  |  |  |  |
| _   |                                                                                                                                                                                                                                                                                                                                                                                                                                                                           |          |  |  |  |  |  |

## Location & Political Map



indiastatelections



## **Administrative Setup**

#### List of Village Panchayat & Intermediate Panchayat (Block) Name - 2011

| Village Name | Village Panchayat Name | Intermediate Panchayat<br>Name |
|--------------|------------------------|--------------------------------|
| Agaswadi     | Kukudwadi              | Man                            |
| Ambavade     | Ambavade               | Khatav                         |
| Ambheri      | Ambheri                | Khatav                         |
| Andhali      | Andhali                | Man                            |
| Anphale      | Amphale                | Khatav                         |
| Anubhulewadi | Anubhulewadi           | Man                            |
| Aundh        | Aundh                  | Khatav