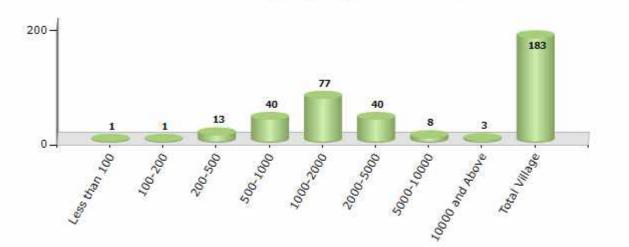

#### Number of Villages by Population Size - 2011

| Less<br>than<br>100 | 100-<br>200 | 200-<br>500 | 500-<br>1000 | 1000-<br>2000 | 2000-<br>5000 | 5000-<br>10000 | 10000<br>and<br>Above | Total<br>Village |
|---------------------|-------------|-------------|--------------|---------------|---------------|----------------|-----------------------|------------------|
| 1                   | 1           | 13          | 40           | 77            | 40            | 8              | 3                     | 183              |

Number of Villages by Population Size - 2011