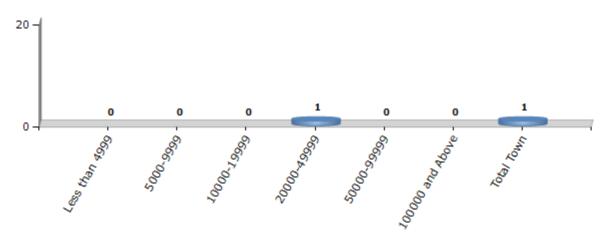

#### Number of Towns by Population Size - 2011

| Less than | 5000-9999 | 10000- | 20000- | 50000- | 100000 and | Total |
|-----------|-----------|--------|--------|--------|------------|-------|
| 4999      |           | 19999  | 49999  | 99999  | Above      | Town  |
| 0         | 0         | 0      | 1      | 0      | 0          | 1     |

Number of Towns by Population Size - 2011