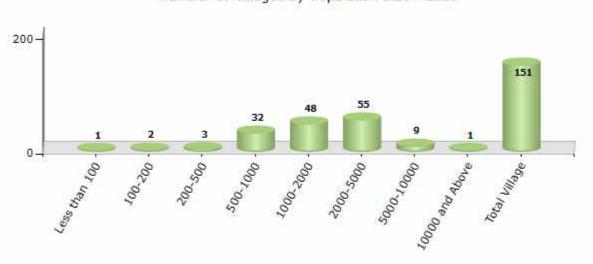

#### **Number of Villages by Population Size - 2011**

| Less<br>than<br>100 | 100-<br>200 | 200-<br>500 | 500-<br>1000 | 1000-<br>2000 | 2000-<br>5000 | 5000-<br>10000 | 10000<br>and<br>Above | Total<br>Village |
|---------------------|-------------|-------------|--------------|---------------|---------------|----------------|-----------------------|------------------|
| 1                   | 2           | 3           | 32           | 48            | 55            | ۵              | 1                     | 151              |

Number of Villages by Population Size - 2011