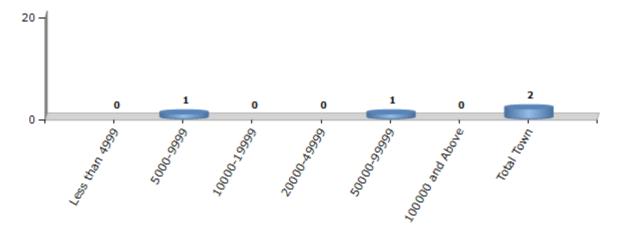

#### **Number of Towns by Population Size - 2011**

| Less than | 5000-9999 | 10000- | 20000- | 50000- | 100000 and | Total |
|-----------|-----------|--------|--------|--------|------------|-------|
| 4999      |           | 19999  | 49999  | 99999  | Above      | Town  |
| 0         | 1         | 0      | 0      | 1      | 0          | 2     |

Number of Towns by Population Size - 2011