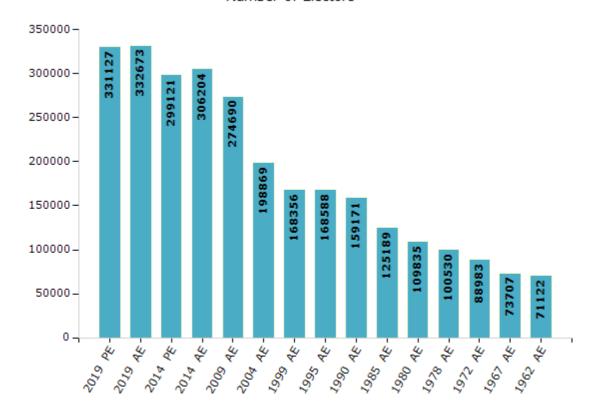

#### **Electors by Male & Female**

| Year    | Male   | Female | Others | Total  |
|---------|--------|--------|--------|--------|
| 2019 PE | 171325 | 159801 | 1      | 331127 |
| 2019 AE | 171999 | 160673 | 1      | 332673 |
| 2014 PE | 156150 | 142971 | 0      | 299121 |
| 2014 AE | 160122 | 146082 | 0      | 306204 |
| 2009 PE | -      | -      | -      | -      |
| 2009 AE | 140990 | 133700 | -      | 274690 |
| 2004 PE | -      | -      | -      | -      |
| 2004 AE | 100992 | 97877  | -      | 198869 |
| 1999 PE | -      | -      | -      | -      |

| Year    | Male  | Female | Others | Total  |
|---------|-------|--------|--------|--------|
| 1999 AE | 85150 | 83206  | -      | 168356 |
| 1995 AE | 85267 | 83321  | -      | 168588 |
| 1990 AE | 78555 | 80616  | -      | 159171 |
| 1985 AE | 62074 | 63115  | -      | 125189 |
| 1980 AE | 54803 | 55032  | -      | 109835 |
| 1978 AE | 49529 | 51001  | -      | 100530 |
| 1972 AE | 42684 | 46299  | -      | 88983  |
| 1967 AE | -     | -      | -      | 73707  |
| 1962 AE | -     | -      | -      | 71122  |

#### Number of Electors

 $\textbf{Note:} \ \mathsf{AE:} \ \mathsf{Assembly} \ \mathsf{Election}, \ \mathsf{PE:} \ \mathsf{Assembly} \ \mathsf{Segment} \ \mathsf{of} \ \mathsf{Parliamentary} \ \mathsf{Election}$ 