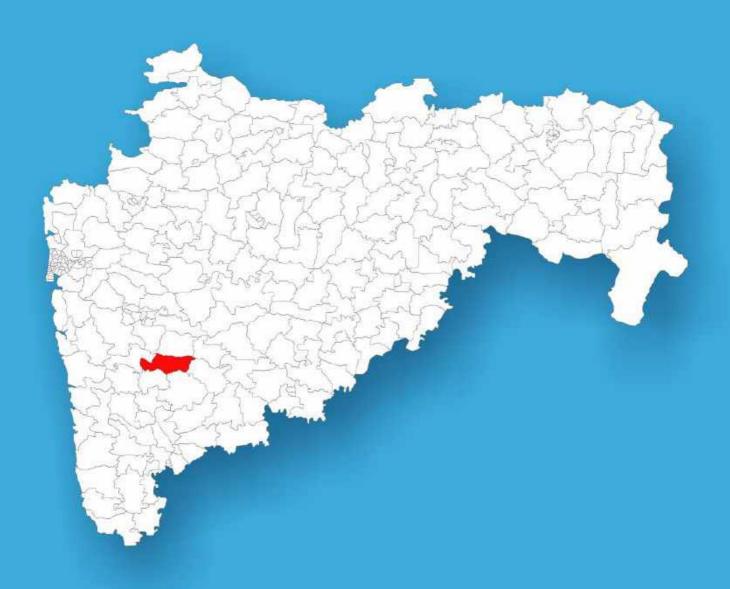

### **Location & Political Map**

Town & Village-wise Winner Parties in Phaltan Assembly Constituency under State Assembly Election (AE) (No. 255) 2014 15 14 130 129 128 16 136 125 Total AC Town (T) Village (V) (2T+117V) UV: Unspecified Village