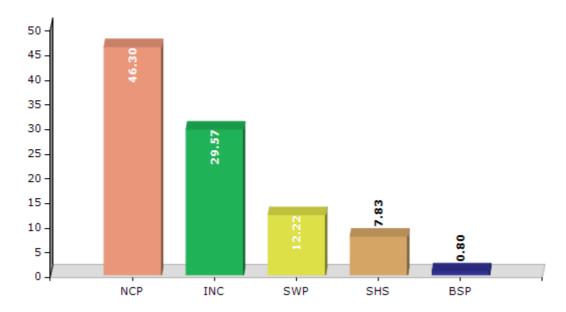

#### **Summary Result of Assembly Election - 2014**

| Candidate Name                    | Party | Votes | Votes % |
|-----------------------------------|-------|-------|---------|
| Chavan Dipak Pralhad              | NCP   | 92910 | 46.3    |
| Aagavane Digambar Rohidas         | INC   | 59342 | 29.57   |
| Popatrao Maruti Kakade            | SWP   | 24529 | 12.22   |
| Dr. Nandkumar Yadavrao Tasgaonkar | SHS   | 15704 | 7.83    |
| Prof. Dadasaheb Appaji Gaikwad    | BSP   | 1610  | 0.8     |
| Vijay Mohan Bhise                 | IND   | 1128  | 0.56    |
| Shamrao Dattatrya Kakade          | ВВМ   | 891   | 0.44    |
| Vinod Dadaso More                 | IND   | 767   | 0.38    |
| Salavi Chandrakant Naraya         | rpsn  | 551   | 0.27    |
| Rahul Sugand Ahiwale              | IND   | 431   | 0.21    |
| Chavan Dipak Ramchandra           | IND   | 362   | 0.18    |
| Krishna Kashinath Yadav           | IND   | 289   | 0.14    |
| Arvind Arjunrao Aagavane          | IND   | 284   | 0.14    |
| Aananda Nanaso Aagavane           | IND   | 203   | 0.1     |
|                                   | NOTA  | 1656  | 0.83    |

#### Votes Percentage of Top Parties - 2014